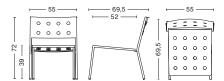

## **DIMENSIONS**

BALCONY CHAIR
WIDTH 44,5 CM | 17.52"
DEPTH 51,5 CM | 20.27"
HEIGHT 79 CM | 31.1"
SEAT HEIGHT 46 CM | 18.11"
SEAT DEPTH 41 CM | 16.14"

BALCONY LOUNGE CHAIR WIDTH 55 CM | 21.65" DEPTH 69,5 CM | 27.36" HEIGHT 72 CM | 28.35" SEAT HEIGHT 39 CM | 15.35" SEAT DEPTH 52 CM | 20.47"