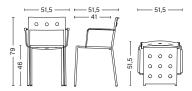

BALCONY BENCH LENGTH 119,5 CM | 47.05" DEPTH 35 CM | 13.77" HEIGHT 46 CM | 18.11"

BALCONY ARMCHAIR
WIDTH 51,5 CM | 20.27"
DEPTH 51,5 CM | 20.27"
HEIGHT 79 CM | 31.1"
SEAT HEIGHT 46 CM | 18.11"
SEAT DEPTH 41 CM | 16.14"