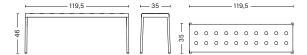

BALCONY BENCH LENGTH 119,5 CM | 47.05" DEPTH 35 CM | 13.77" HEIGHT 46 CM | 18.11"

BALCONY ARMCHAIR
WIDTH 51,5 CM | 20.27"
DEPTH 51,5 CM | 20.27"
HEIGHT 79 CM | 31.1"
SEAT HEIGHT 46 CM | 18.11"
SEAT DEPTH 41 CM | 16.14"