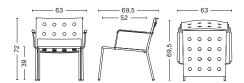

BALCONY LOUNGE ARMCHAIR WIDTH 63 CM | 24.8" DEPTH 69,5 CM | 27.36" HEIGHT 72 CM | 28.35" SEAT HEIGHT 39 CM | 15.35" SEAT DEPTH 52 CM | 20.47"

BALCONY BENCH LENGTH 165,5 CM | 65.15" DEPTH 35 CM | 13.77" HEIGHT 46 CM | 18.11"