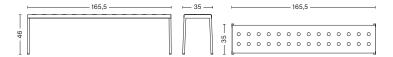

BALCONY LOUNGE ARMCHAIR WIDTH 63 CM | 24.8" DEPTH 69,5 CM | 27.36" HEIGHT 72 CM | 28.35" SEAT HEIGHT 39 CM | 15.35" SEAT DEPTH 52 CM | 20.47"

BALCONY BENCH LENGTH 165,5 CM | 65.15" DEPTH 35 CM | 13.77" HEIGHT 46 CM | 18.11"