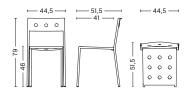

## **DIMENSIONS**

BALCONY CHAIR
WIDTH 44,5 CM | 17.52"
DEPTH 51,5 CM | 20.27"
HEIGHT 79 CM | 31.1"
SEAT HEIGHT 46 CM | 18.11"
SEAT DEPTH 41 CM | 16.14"

BALCONY LOUNGE CHAIR WIDTH 55 CM | 21.65" DEPTH 69,5 CM | 27.36" HEIGHT 72 CM | 28.35" SEAT HEIGHT 39 CM | 15.35" SEAT DEPTH 52 CM | 20.47"