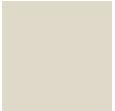

### NCS COLORS

BERRY RED NCS S4050-R10B

RED BROWN NCS S4550-Y80R

PURPLE BLUE NCS S6020-R80B

GRASS GREEN NCS S6030-B90G

OLIVE GREEN NCS S6020-G50Y

VANILLA WHITE NCS S1005-Y

ANTHRACITE GRAY NCS S7502-B