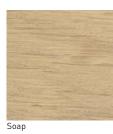

#### Material: wood sample | Sample size: 10 x 10 cm.

| 70709999 | Soap | Lacquer | Oil | White oil | Smoked stain | Black* |
|----------|------|---------|-----|-----------|--------------|--------|
| Ash      | 7    | 7       | 7   | 7         | 7            | 7      |
| Beech    | 7    | 7       | 7   |           |              | 7      |