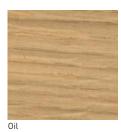

### OAK

Painted black NCS S9000-N

WALNUT

Lacquer

TEAK

Untreated

White oil

#### Material: wood sample | Sample size: 10 x 10 cm.

| 70709999 | Soap | Lacquer | Oil | White oil | Smoked stain | Black* | Untreated |
|----------|------|---------|-----|-----------|--------------|--------|-----------|
| Oak      | 7    | 7       | 7   | 7         | 7            | 7      |           |
| Walnut   |      | 7       | 7   |           |              |        |           |
| Teak     |      |         | 7   |           |              |        | 7         |