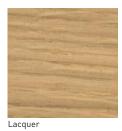

#### Material: wood sample | Sample size: 10 x 10 cm.

| 70709999 | Soap | Lacquer | Oil | White oil | Smoked stain | Black* |
|----------|------|---------|-----|-----------|--------------|--------|
| Ash      | 7    | 7       | 7   | 7         | 7            | 7      |
| Beech    | 7    | 7       | 7   |           |              | 7      |