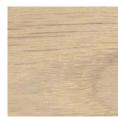

### OAK

Painted black NCS S9000-N

WALNUT

Lacquer

TEAK

Untreated

White oil

#### Material: wood sample | Sample size: 10 x 10 cm.

| 70709999 | Soap | Lacquer | Oil | White oil | Smoked stain | Black* | Untreated |
|----------|------|---------|-----|-----------|--------------|--------|-----------|
| Oak      | 7    | 7       | 7   | 7         | 7            | 7      |           |
| Walnut   |      | 7       | 7   |           |              |        |           |
| Teak     |      |         | 7   |           |              |        | 7         |