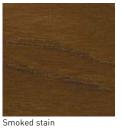

#### Material: wood sample | Sample size: 10 x 10 cm.

| 70709999 | Soap | Lacquer | Oil | White oil | Smoked stain | Black* |
|----------|------|---------|-----|-----------|--------------|--------|
| Ash      | 7    | 7       | 7   | 7         | 7            | 7      |
| Beech    | 7    | 7       | 7   |           |              | 7      |

\*Painted black (NCS S9000-N)