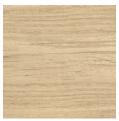

# WOOD

The colors are only intended as a guide

#### Material: wood sample | Sample size: 10 x 10 cm.

| 70709999 | Soap | Lacquer | Oil | White oil | Smoked stain | Black* |
|----------|------|---------|-----|-----------|--------------|--------|
| Ash      | 7    | 7       | 7   | 7         | 7            | 7      |
| Beech    | 7    | 7       | 7   |           |              | 7      |