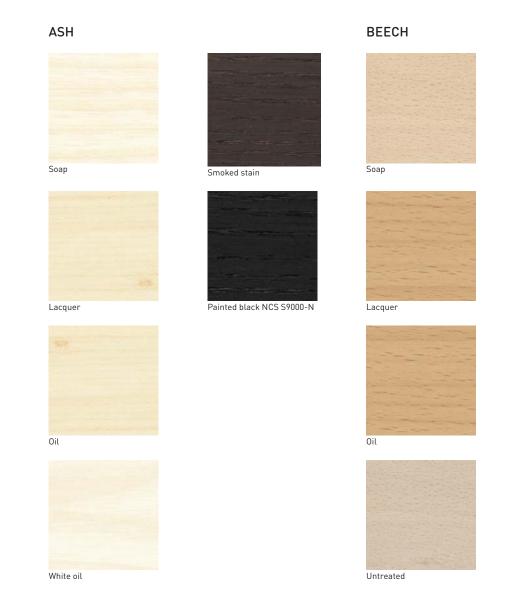

## WOOD

The colors are only intended as a guide

#### Material: wood sample | Sample size: 10 x 10 cm.

| 70709999 | Soap | Lacquer | Oil | White oil | Smoked stain | Black* |
|----------|------|---------|-----|-----------|--------------|--------|
| Ash      | 7    | 7       | 7   | 7         | 7            | 7      |
| Beech    | 7    | 7       | 7   |           |              | 7      |

\*Painted black (NCS S9000-N)