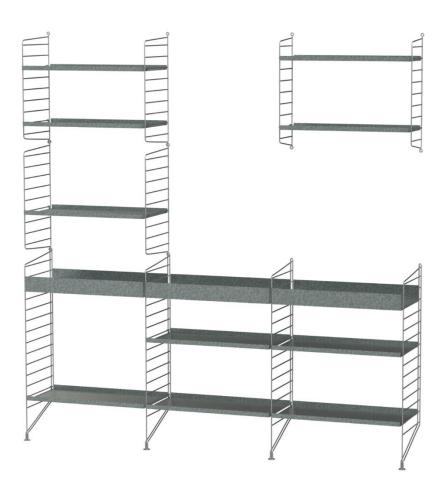

# Bundle H

For the outdoor space with few limits we offer this larger combination. As a complement to your outdoor kitchen, a home for your plants or why not both? With galvanized panels and shelves, the surface changes with time and leaves you with a beautiful patina.