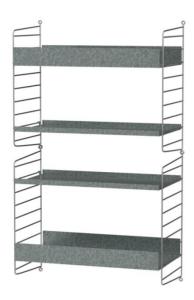

# Bundle C

Bundle D

This wall-hung two-section combination is intended for outdoor use. With galvanized panels and shelves, the surface changes with time and leaves you with a beautiful patina. A combination of shelves with high and low edge gives the unit character.