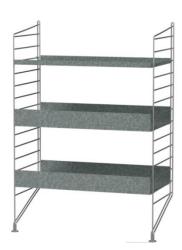

#### Bundle B

This floor mounted one-section combination is intended for outdoor use. With galvanized panels and shelves, the surface changes with time and leaves you with a beautiful patina. A combination of shelves with high and low edge gives the unit character.