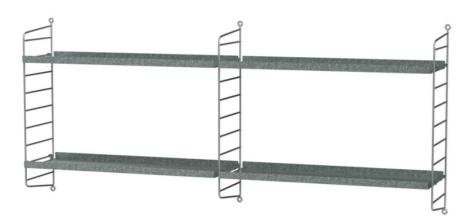

### Bundle F

This wall-hung two-section combination is intended for outdoor use. With galvanized panels and shelves, the surface changes with time and leaves you with a beautiful patina. A combination of shelves with high and low edge gives the unit character.