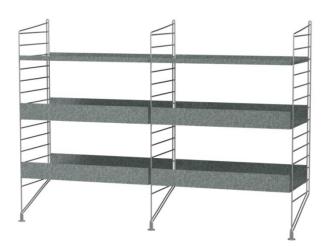

#### Bundle A

This floor mounted two-section combination is intended for outdoor use. With galvanized panels and shelves, the surface changes with time and leaves you with a beautiful patina. A combination of shelves with high and low edge gives the unit character.