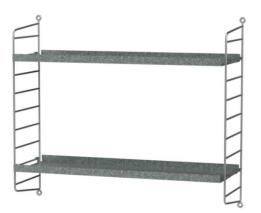

This wall-hung one-section combination is intended for outdoor use. With galvanized panels and shelves, the surface changes with time and leaves you with a beautiful patina. A combination of shelves with high and low edge gives the unit character.