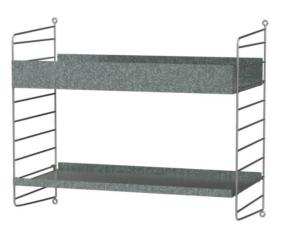

This wall-hung one-section combination is intended for outdoor use. With galvanized panels and shelves, the surface changes with time and leaves you with a beautiful patina. A combination of shelves with high and low edge gives the unit character.