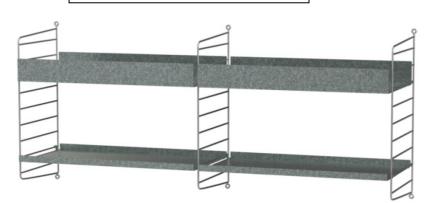

# Bundle C

Bundle D

This wall-hung two-section combination is intended for outdoor use. With galvanized panels and shelves, the surface changes with time and leaves you with a beautiful patina. A combination of shelves with high and low edge gives the unit character.