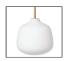

## HOLBORN 1 PENDANT

BRASS / OPAL GLASS

ART.NO. 215531001

STEEL / OPAL GLASS

ART.NO. 215531500

## DESIGN SPECS.

**PRODUCTION** GLOBE OF BLOWN OPAL GLASS. THE METAL PARTS

OF THE SUSPENSION ARE MADE OF STEEL AND

BRASS AND ARE ALL LACQUERED

MATERIALS STEEL, BRASS AND GLASS

CORD (mm) BLACK TEXTILE - L 3750

**DIMENSIONS (mm)** H 425 - Ø 255

WEIGHT (kg) 2,0

**ENVIRONMENT** INDOOR

DESIGN BY NICLAS HOFLIN

DESIGN YEAR 2016