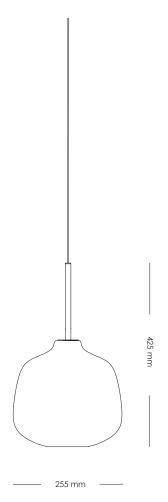

**DIMENSIONS (mm)** H 425 - Ø 255

WEIGHT (kg) 2,0

**ENVIRONMENT** INDOOR

DESIGN BY NICLAS HOFLIN

DESIGN YEAR 2016