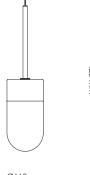

## DESIGN SPECS.

**PRODUCTION** SPUN AND POLISHED BASE WITH A SHADE MADE OF PRESSED GLASS

ALL METAL PARTS ARE LACQUERED

MATERIALS ALUMINIUM, BRASS AND GLASS

CORD (mm) BLACK TEXTILE - L 3500

**DIMENSIONS (mm)** H 425 - Ø 110

## ELECTRICAL SPECS.

SWITCH

BULB HOLDER E27

LIGHT SOURCE (included) SMOKED GLASS - 4 W LED DIMMABLE

OPAL GLASS - 8,5 W LED DIMMABLE

**MAX (W)** 10 W LED **VOLTAGE** 230 / 240

**CLASS** 1 **IP** 20

Ø110 mm