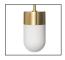

BRASS / OPAL GLASS

BLACK / OPAL GLASS

ART.NO. 700500005

BLACK / SMOKED GLASS

ART.NO. 700501005

ART.NO. 700500001

## DESIGN SPECS.

**PRODUCTION** SPUN AND POLISHED BASE WITH A SHADE MADE OF PRESSED GLASS

ALL METAL PARTS ARE LACQUERED

MATERIALS ALUMINIUM, BRASS AND GLASS

CORD (mm) BLACK TEXTILE - L 3500

**DIMENSIONS (mm)** H 425 - Ø 110