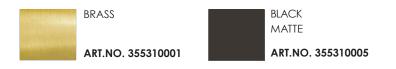

## DESIGN SPECS.

| PRODUCTION      | THE SHADE IS SPUN INTO SHAPE FROM A PIECE OF STEEL OR BRASS<br>THE BRASS PARTS ARE SOLID AND BRUSHED<br>THE BASE IS MADE OF BRASS OR IRON - ALL METAL PARTS ARE LACQUERED |        |
|-----------------|---------------------------------------------------------------------------------------------------------------------------------------------------------------------------|--------|
| MATERIALS       | ACRYLIC, BRASS, IRON AND STEEL                                                                                                                                            | 350 mm |
| CORD (mm)       | BLACK TEXTILE - L 2300                                                                                                                                                    |        |
| DIMENSIONS (mm) | H 1175 - D 350 - SHADE Ø 180 - BASE Ø 260                                                                                                                                 |        |
| WEIGHT (kg)     | 5,0                                                                                                                                                                       |        |
| ENVIRONMENT     | INDOOR                                                                                                                                                                    |        |
| DESIGN BY       | NICLAS HOFLIN                                                                                                                                                             |        |
| DESIGN YEAR     | 2014                                                                                                                                                                      |        |