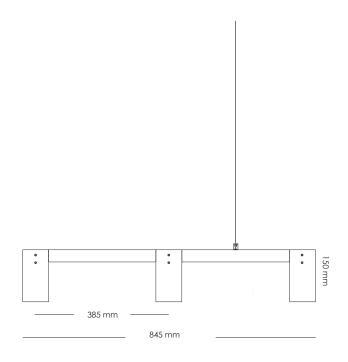

## DESIGN SPECS.

| PRODUCTION      | PIECES OF PIPES FITTED FOR PAR20 CONNECTED BY RECTANGULAR TUBES.<br>SUSPENSIONS NOT INCLUDED - CHOOSE BETWEEN DIFFERENT SUSPENSIONS. |
|-----------------|--------------------------------------------------------------------------------------------------------------------------------------|
| MATERIALS       | STEEL                                                                                                                                |
| CORD (mm)       | BLACK TEXTILE - L 3800                                                                                                               |
| DIMENSIONS (mm) | H 175 - W 845 - SHADE H 150 - Ø 75                                                                                                   |
| WEIGHT (kg)     | 2,3                                                                                                                                  |
| ENVIRONMENT     | INDOOR                                                                                                                               |
| DESIGN BY       | NICLAS HOFLIN                                                                                                                        |
| DESIGN YEAR     | 2018                                                                                                                                 |