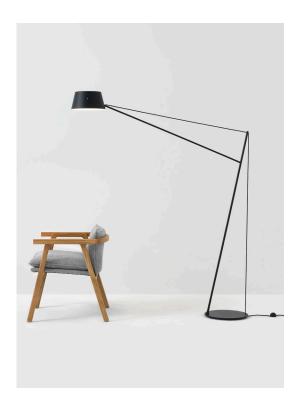

# Spar Floor Light

#### Designer- Jamie McLellan / Year 2011

Spar is a large cantilevered Floor light, which takes its inspiration from the mast arrangements of classic sailing boats. Its simple, two-dimensional silhouette relies on a tensioned electrical cable for support. Its shade is adjustable in four directions allowing for the light-source to be directed accordingly.

Constructed in spun aluminum and steel, this iconic Floor light breaks down for easy shipping.