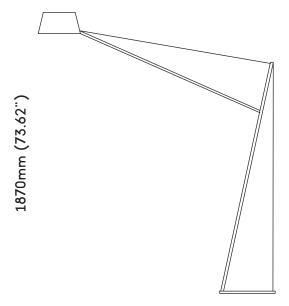

#### Designer- Jamie McLellan / Year 2011

Spar is a large cantilevered Floor light, which takes its inspiration from the mast arrangements of classic sailing boats. Its simple, two-dimensional silhouette relies on a tensioned electrical cable for support. Its shade is adjustable in four directions allowing for the light-source to be directed accordingly.

Constructed in spun aluminum and steel, this iconic Floor light breaks down for easy shipping.