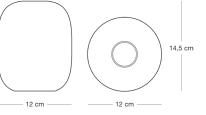

**Year of design** 2019

Environment Indoor **Cleaning and care** Wipe with cloth

Material Volcanic stone

**Color** Natural

Weight net: 650 gr. Incl. packaging: 750 gr.

**Packaging** Material: White carton box Size: 18 x 16 x 16 cm