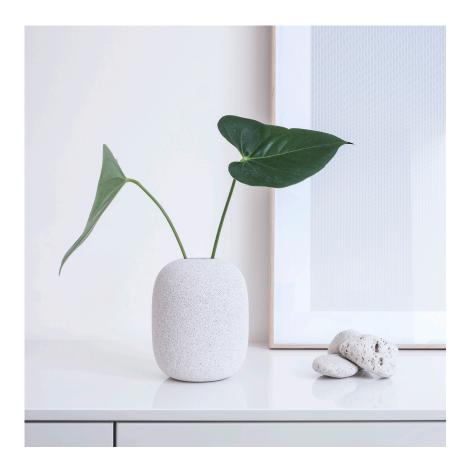

## **Product description**

SUVO is a vase milled in solid white volcanic pumice stone. The surreal impression of its light and porous surface tricks the mind into wondering how this vase can hold water. However it is complimented by an internal glass container meant to hold water. Pure and timeless it is an object of minimalist natural beauty.