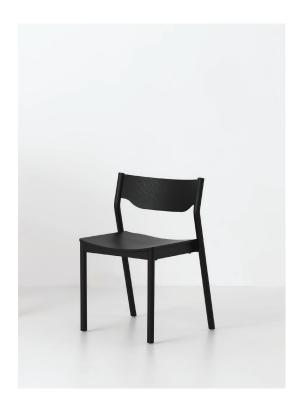

# Tangerine Chair

### Designer-Simon James / Year 2012

Made from solid oak, this clean lined and stackable wooden chair is ideal for home, hospitality and commercial environments.

Available in Natural oak or Black stain, its lightweight look and subtle form offer a refined option to compliment most tables.

# **Colour Options**

Natural Oak Black Stain

\*Custom colours available, mininum order qty 50