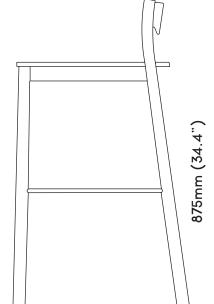

# Tangerine Stool with Back

### Designer - Simon James / Year 2014

Made from solid oak, the Tangerine Stool is an extension of the popular Tangerine family. It's lightweight and streamlined appearance is tempered by the strength of steel footrests, making this product robust and hard wearing.

# Resident

Resident Headquarters 61 Upper Queen Street Newton Auckland New Zealand Ph +64 9 601 9241 www.resident.co.nz 370mm (14.6")

# Floor to seat height: 690mm (27.2")





410mm (16.1")

### **Product Description**

Barstool with back

### **Product Code**

TAN003N - Tangerine Stool with back Natural TAN003B - Tangerine Stool with back Black

### **Materials**

Solid Oak

### **Colour Options**

Natural oak Black stain

\*Custom colours available, mininum order qty 50

### Packaging dimensions

1 per box W 50 x D 45 x H 91cm W 20 x D 18 x H 36 inch CBM - 0.20 CBF - 7.23

### Packaging weight

6.8 kg 15 lbs

### Appropriate for hard contract use

Yes

### Warranty

3 Years

# Resident

Resident Headquarters 61 Upper Queen Street Newton Auckland New Zealand Ph +64 9 601 9241 www.resident.co.nz