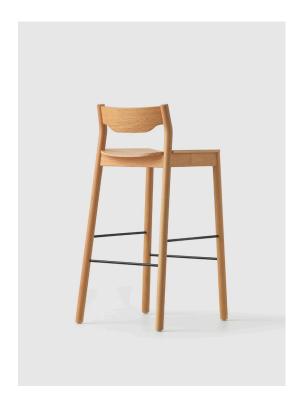

# Tangerine Stool with Back

### Designer - Simon James / Year 2014

Made from solid oak, the Tangerine Stool is an extension of the popular Tangerine family. It's lightweight and streamlined appearance is tempered by the strength of steel footrests, making this product robust and hard wearing.

### **Materials**

Solid Oak