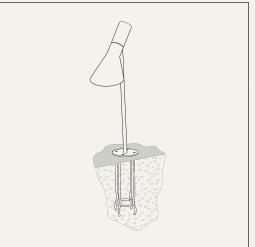

## Bollard with anchor unit to be fixed in concrete

Requires installation by certified electrician.

Anchor unit to be fixed in concrete. Use installation tubes for inground installation, with enclosed cables running inside, for legal fixed installation.