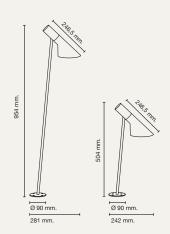

## AJ GARDEN

**DESIGN: ARNE JACOBSEN** 

| ANCHOF<br>Bollard with a |         |                 |                                                 |
|--------------------------|---------|-----------------|-------------------------------------------------|
| Size:                    | Kelvin* | Black colour    |                                                 |
| Large<br>954 mm          | 2700K   | 24V: 5747306897 |                                                 |
|                          | 3000K   | 24V: 5747306884 |                                                 |
| Small<br>504 mm          | 2700K   | 24V: 5747306800 |                                                 |
|                          | 3000K   | 24V: 5747306790 | Requires installation by certified electrician. |

| BASEPLA Bollard with bas |         |                 |                                                 |
|--------------------------|---------|-----------------|-------------------------------------------------|
| Size:                    | Kelvin* | Black colour    |                                                 |
| Large<br>954 mm          | 2700K   | 24V: 5747306868 |                                                 |
|                          | 3000K   | 24V: 5747306855 |                                                 |
| Small<br>504 mm          | 2700K   | 24V: 5747306774 |                                                 |
|                          | 3000K   | 24V: 5747306761 | Requires installation by certified electrician. |

| SPIKE<br>Bollard with sp |         |                 |                                                                        |
|--------------------------|---------|-----------------|------------------------------------------------------------------------|
| Size:                    | Kelvin* | Black colour    |                                                                        |
| Large<br>954 mm          | 2700K   | 24V: 5747306923 |                                                                        |
|                          | 3000K   | 24V: 5747306910 | V                                                                      |
| Small<br>504 mm          | 2700K   | 24V: 5747306839 |                                                                        |
|                          | 3000K   | 24V: 5747306826 | Does not require installation by certified electrician. Plug-and-Play. |