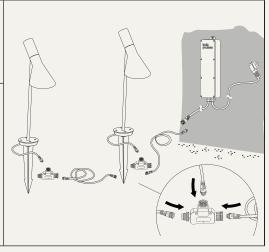

## **Bollard with spike**

Plug-and-Play

Put the bollard with the spike into the ground. Let the enclosed cable 5 m. run over the ground. The bollard is connected to the adaptor using standard plugs delivered with the fixture. Plug-and-Play.