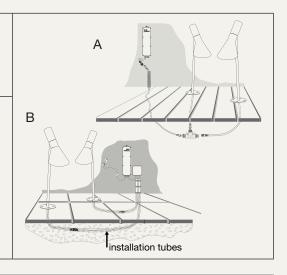

## Bollard with baseplate for mounting on a surface.

Requires installation by certified electrician.

Two options for installation.

- A) Mounting on a surface with overground installation. Enclosed cables running over the ground. When using T-connector for multiple bollards the connector must be easily accessible. The cables must be fixed for legal fixed installation.
- B) Mounting on a surface with in-ground installation. Use installation tubes for in-ground installation, with enclosed cables running inside, for legal fixed installation.