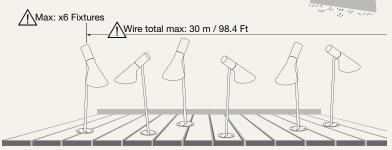

<sup>\*</sup> For 4000K please contact Louis Poulsen.

**IMPORTANT:** Adaptor must be bought separately:

A maximum of 6 AJ Garden bollards (6,5W) can be run by one adaptor.

## Bollard with baseplate for mounting on a surface.

Requires installation by certified electrician.

Two options for installation.

- A) Mounting on a surface with overground installation. Enclosed cables running over the ground. When using T-connector for multiple bollards the connector must be easily accessible. The cables must be fixed for legal fixed installation.
- B) Mounting on a surface with in-ground installation. Use installation tubes for in-ground installation, with enclosed cables running inside, for legal fixed installation.

## **Bollard with spike**

Plug-and-Play

Put the bollard with the spike into the ground. Let the enclosed cable 5 m. run over the ground. The bollard is connected to the adaptor using standard plugs delivered with the fixture. Plug-and-Play.