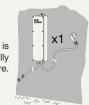

### **Accessories:**

Garden Adaptor box (60W).

EU: 5747407039 UK: 5747407042

Garden T-connector 5747405303 Garden cable 5 m. 5747405316