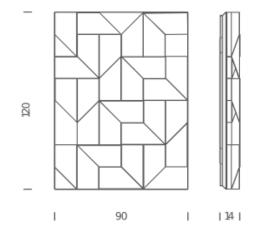

## WALL SHADOWS GRAND

Charles Kalpakian

A family of wall lamps, they create unusual luminous sets with LED diffused lighting.

Available in different sizes, they are made of laser-cut aluminum and matt white painted.

Materials Aluminium

Notes DALI version on request

Net lamp weight 30 kg

Codes Structure WSH LWW 31 white

**PACKAGE** 

Package 01 Dimension: 110x140x30 cm / Gross

weight: 40 kg