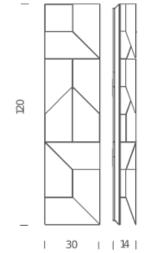

sets with LED diffused lighting.

Available in different sizes, they are made of laser-cut aluminum and

matt white painted.



# LED

## LAMPING

Source Total power Emission Switching Tension Color temperature Luminous flux Typ cri Energy class Materials Notes Net lamp weight

#### Codes

WSH LWW 34

# PACKAGE

Package 01

| LED board                |
|--------------------------|
| 30W                      |
| diffused Indirect        |
| dimmable 1-10V           |
| 110/240V                 |
| 3000K                    |
| 1050lm (luminous output) |
| 80                       |
| A+                       |
| Aluminium                |
| DALI version on request  |
| 9 kg                     |
|                          |

Dimension: 135x40x24 cm / Gross

Structure

weight: 16 kg

white



### NEMO - www.nemolighting.com