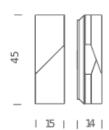

PETIT

Charles Kalpakian



A family of wall lamps, they create unusual luminous sets with LED diffused lighting.

Available in different sizes, they are made of laser-cut aluminum and  $% \mathcal{A}_{\mathrm{rel}}$ 

matt white painted.

## LED

#### LAMPING

| Source            |
|-------------------|
| Total power       |
| Emission          |
| Switching         |
| Tension           |
| Color temperature |
| Luminous flux     |
| Typ cri           |
| Energy class      |
| Materials         |
| Notes             |
| Net lamp weight   |

#### Codes

WSH LWW 32

## PACKAGE

Package 01

# LED board 8W diffused Indirect dimmable 1-10V 110/240V 3000K 435lm (luminous output) 80 A+ Aluminium DALI version on request 1,7 kg

## Structure

white

Dimension: 40x50x25 cm / Gross weight: 2,7 kg