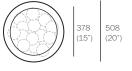

| PENDANTS:     | fourteen                                                                                                             |
|---------------|----------------------------------------------------------------------------------------------------------------------|
| CANOPY:       | white powder-coated round canopy<br>508mm (20") in diameter                                                          |
| LAMPING:      | 10w xenon or 1.8w LED                                                                                                |
| IGTH OF COAX: | determined by client 30500 (100') standard maximum                                                                   |
| INSTALLATION: | jack connected (pendant lengths set during production)                                                               |
| MATERIALS:    | Cast glass, blown borosilicate glass,<br>braided metal coaxial cable, electrical components<br>brushed nickel canopy |
| WEIGHT:       | approximately 37kg (81.5lb)                                                                                          |
| ANSFORMERS:   | integral                                                                                                             |