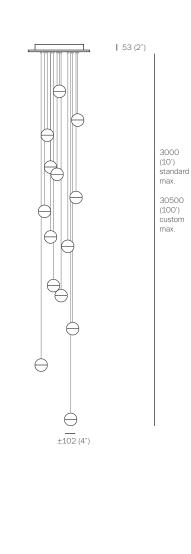

| PENDANTS:     | fourteen                                                                                                             |
|---------------|----------------------------------------------------------------------------------------------------------------------|
| CANOPY:       | white powder-coated round canopy<br>508mm (20") in diameter                                                          |
| LAMPING:      | 10w xenon or 1.8w LED                                                                                                |
| IGTH OF COAX: | determined by client 30500 (100') standard maximum                                                                   |
| INSTALLATION: | jack connected (pendant lengths set during production)                                                               |
| MATERIALS:    | Cast glass, blown borosilicate glass,<br>braided metal coaxial cable, electrical components<br>brushed nickel canopy |
| WEIGHT:       | approximately 37kg (81.5lb)                                                                                          |
| ANSFORMERS:   | integral                                                                                                             |