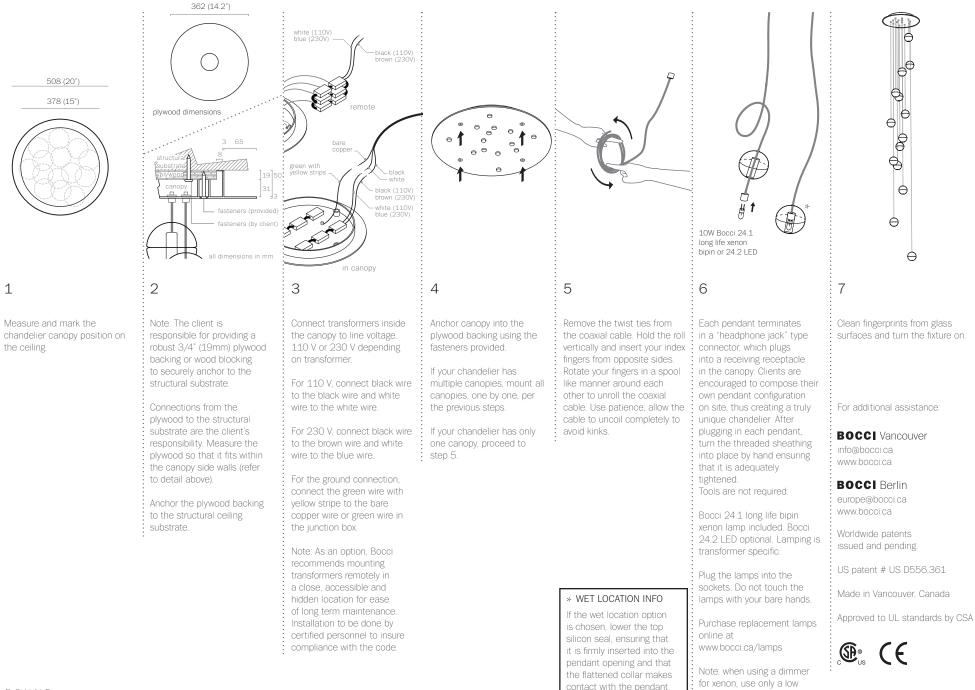

| PENDANTS:     | fourteen                                                                                                             |
|---------------|----------------------------------------------------------------------------------------------------------------------|
| CANOPY:       | white powder-coated round canopy<br>508mm (20") in diameter                                                          |
| LAMPING:      | 10w xenon or 1.8w LED                                                                                                |
| IGTH OF COAX: | determined by client 30500 (100') standard maximum                                                                   |
| INSTALLATION: | jack connected (pendant lengths set during production)                                                               |
| MATERIALS:    | Cast glass, blown borosilicate glass,<br>braided metal coaxial cable, electrical components<br>brushed nickel canopy |
| WEIGHT:       | approximately 37kg (81.5lb)                                                                                          |
| ANSFORMERS:   | integral                                                                                                             |

## NOTES

+ Purchase replacement lamps online at www.bocci.ca/lamps

- + Unless otherwise noted when ordering, all chandeliers will be outfitted to be xenon compatible.
- Note: As an alternative to a built-in transformer, Bocci recommends mounting transformers remotely in an easily accessible and hidden location for ease of long-term maintenance.

approx 37kg (81.5lb)

voltage electronic dimmer.

BOCCI