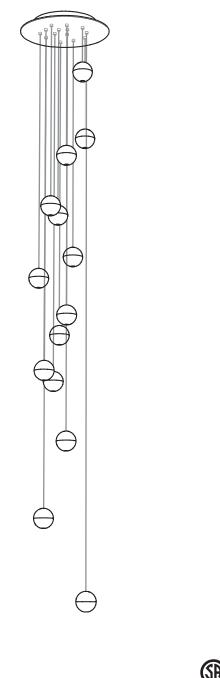

## DESCRIPTION

14.14 is a random configuration of fourteen 14 pendants hung from a round canopy. The drop lengths of the pendants are randomized between a client specified range of heights to variously cluster and scatter. The result is an ambient chandelier or field of light.

The 14 is an articulated, seamed cast glass sphere with a frosted cylindrical void that houses a low voltage lamp. Individual pendants are visually quite subtle, but gain tremendous strength when multiplied and clustered in large groups.