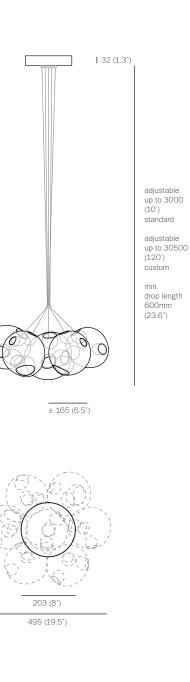

| PENDANTS:                                                                                                                  | seven                                                                                                                                                                                                                                                                                                                                                                                                                           |
|----------------------------------------------------------------------------------------------------------------------------|---------------------------------------------------------------------------------------------------------------------------------------------------------------------------------------------------------------------------------------------------------------------------------------------------------------------------------------------------------------------------------------------------------------------------------|
| CANOPY:                                                                                                                    | brushed nickel canopy 203mm (8") diameter<br>and 32mm (1.3") deep                                                                                                                                                                                                                                                                                                                                                               |
| LAMPING:                                                                                                                   | 20w xenon or 1.8w LED                                                                                                                                                                                                                                                                                                                                                                                                           |
| LENGTH OF COAX:                                                                                                            | 3000 (10') standard / 30500 (100') maximum                                                                                                                                                                                                                                                                                                                                                                                      |
| INSTALLATION:                                                                                                              | strain relief (pendant light site adjustable)                                                                                                                                                                                                                                                                                                                                                                                   |
| MATERIALS:                                                                                                                 | cast glass, braided metal coaxial cable, electrical components,<br>powder coated steel hardware and<br>a brushed nickel canopy                                                                                                                                                                                                                                                                                                  |
| WEIGHT:                                                                                                                    | approximately 8kg (16.8lb)                                                                                                                                                                                                                                                                                                                                                                                                      |
| TRANSFORMERS:                                                                                                              | integral                                                                                                                                                                                                                                                                                                                                                                                                                        |
| DESCRIPTION                                                                                                                |                                                                                                                                                                                                                                                                                                                                                                                                                                 |
| hang in shape of a he                                                                                                      | even 28 pendants hung from a round canopy. The pendants<br>exagonal bouquet, bundled together by an adjustable ring,<br>urvature of the piece and its proportional reading.                                                                                                                                                                                                                                                     |
| here the intent was to<br>pendants result from<br>is intermittently intro-<br>intermittently heated<br>shape with a compos | of specificity in manufacturing. Instead of designing form itself,<br>o design a system of making that yields form. Individual 28<br>a complex glass blowing technique whereby air pressure<br>duced into and then removed from a glass matrix which is<br>and then rapidly cooled. The result is a distorted spherical<br>sed collection of imploded inner shapes, one of which acts as a<br>ge (12V, 20W) xenon light source. |
| other to create patte                                                                                                      | signed to cluster in hexagonal shapes which nestle into each<br>rns as dictated by the needs of the interior. They may also be<br>ed in an ambient manner similar to their distant cousins the                                                                                                                                                                                                                                  |
|                                                                                                                            | ade with clear glass exterior spheres and milk white<br>savities. 28's are possible with infinite versatility in colour<br>and shapes.                                                                                                                                                                                                                                                                                          |
| NOTES                                                                                                                      |                                                                                                                                                                                                                                                                                                                                                                                                                                 |
|                                                                                                                            | ment lamps online at www.bocci.ca/lamps<br>noted when ordering, all chandeliers will be outfitted to<br>ible.                                                                                                                                                                                                                                                                                                                   |
|                                                                                                                            | ative to a built-in transformer, Bocci recommends mounting<br>otely in an easily accessible and hidden location for ease of<br>nance.                                                                                                                                                                                                                                                                                           |
| Ŭ.                                                                                                                         |                                                                                                                                                                                                                                                                                                                                                                                                                                 |
| -                                                                                                                          | 10 Worldwide patents issued and pending.<br>Canada                                                                                                                                                                                                                                                                                                                                                                              |
| -<br>US patent # D687,74                                                                                                   | Canada                                                                                                                                                                                                                                                                                                                                                                                                                          |

approx 8kg (16.8 lb)