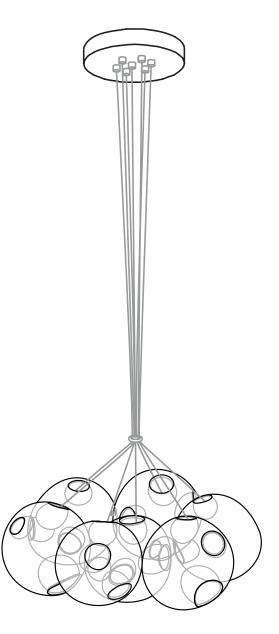

| PENDANTS:                                                                                                                  | seven                                                                                                                                                                                                                                                                                                                                                                                                                           |
|----------------------------------------------------------------------------------------------------------------------------|---------------------------------------------------------------------------------------------------------------------------------------------------------------------------------------------------------------------------------------------------------------------------------------------------------------------------------------------------------------------------------------------------------------------------------|
| CANOPY:                                                                                                                    | brushed nickel canopy 203mm (8") diameter<br>and 32mm (1.3") deep                                                                                                                                                                                                                                                                                                                                                               |
| LAMPING:                                                                                                                   | 20w xenon or 1.8w LED                                                                                                                                                                                                                                                                                                                                                                                                           |
| LENGTH OF COAX:                                                                                                            | 3000 (10') standard / 30500 (100') maximum                                                                                                                                                                                                                                                                                                                                                                                      |
| INSTALLATION:                                                                                                              | strain relief (pendant light site adjustable)                                                                                                                                                                                                                                                                                                                                                                                   |
| MATERIALS:                                                                                                                 | cast glass, braided metal coaxial cable, electrical components,<br>powder coated steel hardware and<br>a brushed nickel canopy                                                                                                                                                                                                                                                                                                  |
| WEIGHT:                                                                                                                    | approximately 8kg (16.8lb)                                                                                                                                                                                                                                                                                                                                                                                                      |
| TRANSFORMERS:                                                                                                              | integral                                                                                                                                                                                                                                                                                                                                                                                                                        |
| DESCRIPTION                                                                                                                |                                                                                                                                                                                                                                                                                                                                                                                                                                 |
| hang in shape of a he                                                                                                      | even 28 pendants hung from a round canopy. The pendants<br>exagonal bouquet, bundled together by an adjustable ring,<br>urvature of the piece and its proportional reading.                                                                                                                                                                                                                                                     |
| here the intent was to<br>pendants result from<br>is intermittently intro-<br>intermittently heated<br>shape with a compos | of specificity in manufacturing. Instead of designing form itself,<br>o design a system of making that yields form. Individual 28<br>a complex glass blowing technique whereby air pressure<br>duced into and then removed from a glass matrix which is<br>and then rapidly cooled. The result is a distorted spherical<br>sed collection of imploded inner shapes, one of which acts as a<br>ge (12V, 20W) xenon light source. |
| other to create patte                                                                                                      | signed to cluster in hexagonal shapes which nestle into each<br>rns as dictated by the needs of the interior. They may also be<br>ed in an ambient manner similar to their distant cousins the                                                                                                                                                                                                                                  |
|                                                                                                                            | ade with clear glass exterior spheres and milk white<br>savities. 28's are possible with infinite versatility in colour<br>and shapes.                                                                                                                                                                                                                                                                                          |
| NOTES                                                                                                                      |                                                                                                                                                                                                                                                                                                                                                                                                                                 |
|                                                                                                                            | ment lamps online at www.bocci.ca/lamps<br>noted when ordering, all chandeliers will be outfitted to<br>ible.                                                                                                                                                                                                                                                                                                                   |
|                                                                                                                            | ative to a built-in transformer, Bocci recommends mounting<br>otely in an easily accessible and hidden location for ease of<br>nance.                                                                                                                                                                                                                                                                                           |
| Ŭ.                                                                                                                         |                                                                                                                                                                                                                                                                                                                                                                                                                                 |
| -                                                                                                                          | 10 Worldwide patents issued and pending.<br>Canada                                                                                                                                                                                                                                                                                                                                                                              |
| -<br>US patent # D687,74                                                                                                   | Canada                                                                                                                                                                                                                                                                                                                                                                                                                          |