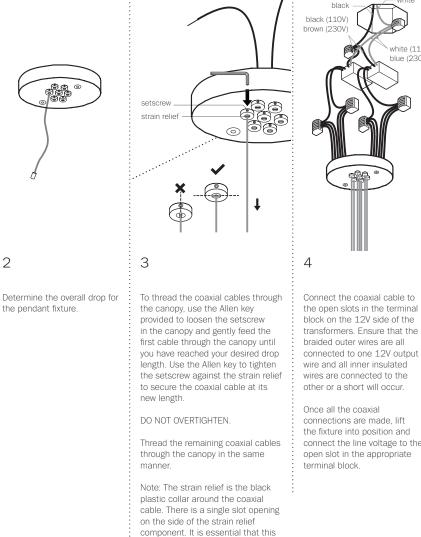

## 1

Very carefully uncoil the braided coaxial cable in a spool like manner. Insert your index fingers into opposite sides of the roll then rotate your fingers around each other to unroll the coaxial cable.

2

the pendant fixture.

Use patience: allow the cable to uncoil completely to avoid kinks.

opening is oriented at 90 degrees

- RISK OF ELECTRIC SHORT!

and the cable.

to set screw chamber. There can be no contact between the set screw

white (110V) blue (230V) 5

> Tuck the transformer and wiring into the octagonal box, if available, and place canopy cover plate, lining up the fastener holes or connect directly to structural ceiling surface. Affix canopy cover with fasteners provided.

Once all the coaxial connections are made, lift the fixture into position and connect the line voltage to the open slot in the appropriate

the lamp into the socket. Do not touch the lamp with your bare hands.