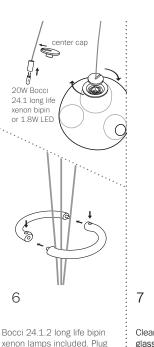

Remove the center cap from 28 pendant.

Install 28 pendant by sliding the center cap onto the coaxial cable, gently insert the lamp into the pendant, then tighten the center cap connection by hand.

Do not over tighten.

Remove the protective film from the center cap after assembly.

Note: when using a dimmer for xenon, use only low voltage electronic dimmer.

Gather all the coaxial cables then install the ring with setscrews provided.