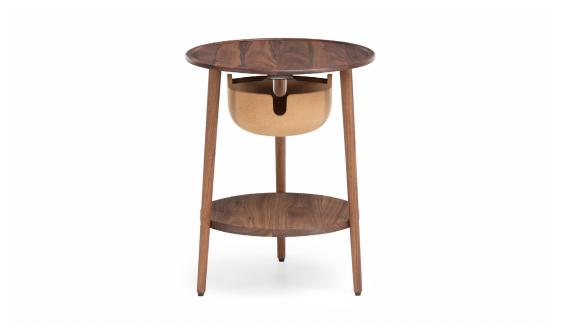

# 453M COMPANIONS BEDSIDE

By Studioilse

Companions Bedside, available in two heights, is constructed in solid wood with a beautiful wedge tenon detail on the top, and a removable cork bowl hanging below as storage for private bits.

### NOTES

Comes with one cork bowl with hook.