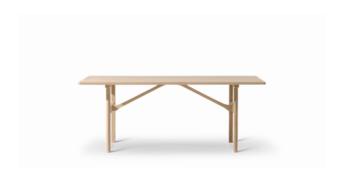

## Mogensen 6284 Table

By Børge Mogensen, 1958

| Model         | 6284 - 180x90 cm                                                                                                                                                                                                                                                      |
|---------------|-----------------------------------------------------------------------------------------------------------------------------------------------------------------------------------------------------------------------------------------------------------------------|
| About         | Børge Mogensen designed a series of tables that would be practical and durable for generations. The 6284 Table from 1958 embodies his desire for longevity in a restrained aesthetic, made from the finest selection of solid oak available in a variety of finishes. |
| Product group | Tables                                                                                                                                                                                                                                                                |
| Measurements  | L: 180 cm, W: 90 cm, H: 73 cm                                                                                                                                                                                                                                         |
| Weight        | 40 kg                                                                                                                                                                                                                                                                 |
| Materials     | Rectangular table with frame and table top in solid wood. Leg mounted with a visible brass screw. Knock-down, delivered unassembled.                                                                                                                                  |
| Accessories   | Additional leaf (0284, Black lacquered)                                                                                                                                                                                                                               |
| Guarantee     | Fredericia Furniture A/S offers a five-year guarantee against manufacturing defects in standard products (materials and construction). Wear and damage to covers, surface treatment, inappropiate use and the like are not covered by the warranty.                   |
| Download      | Download images, architect files at our partner portal on www.fredericia.com                                                                                                                                                                                          |