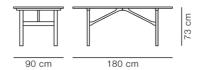

## Mogensen 6284 Table

By Børge Mogensen, 1958

| Model         | 6284 - 180x90 cm                                                                                                                                                                                                                                                      |
|---------------|-----------------------------------------------------------------------------------------------------------------------------------------------------------------------------------------------------------------------------------------------------------------------|
| About         | Børge Mogensen designed a series of tables that would be practical and durable for generations. The 6284 Table from 1958 embodies his desire for longevity in a restrained aesthetic, made from the finest selection of solid oak available in a variety of finishes. |
| Product group | Tables                                                                                                                                                                                                                                                                |
| Measurements  | L: 180 cm, W: 90 cm, H: 73 cm                                                                                                                                                                                                                                         |
| Weight        | 40 kg                                                                                                                                                                                                                                                                 |
| Materials     | Rectangular table with frame and table top in solid wood. Leg mounted with a visible brass screw. Knock-down, delivered unassembled.                                                                                                                                  |
| Accessories   | Additional leaf (0284, Black lacquered)                                                                                                                                                                                                                               |
| Guarantee     | Fredericia Furniture A/S offers a five-year guarantee against manufacturing defects in standard products (materials and construction). Wear and damage to covers, surface treatment, inappropiate use and the like are not covered by the warranty.                   |
| Download      | Download images, architect files at our partner portal on www.fredericia.com                                                                                                                                                                                          |

## Drawing