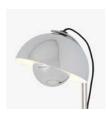

#### $\rightarrow$ Stock item

Matt Black (RAL 9017) Matt White (RAL 9003) Chrome-plated

Due to variation in material, a slight tone difference may occur.

#### Related products

 $\rightarrow$  Matt Black

 $\rightarrow$  Chrome-plated