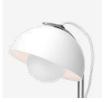

#### $\rightarrow$ Stock item

Matt Black (RAL 9017) Matt White (RAL 9003) Chrome-plated

Due to variation in material, a slight tone difference may occur.