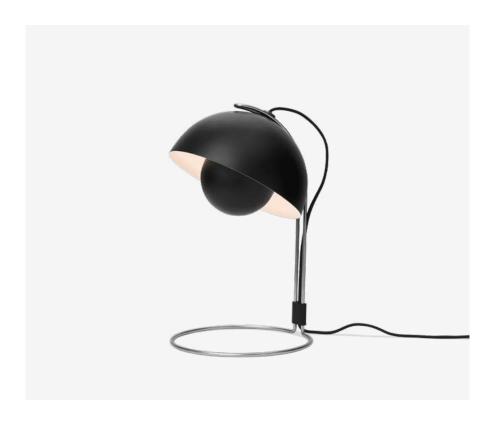

Flowerpot VP4
Verner Panton
1968

# Flowerpor VP4 Verner Panton 1968

### Product category

Table Lamp

#### Material

Lacquered steel with 2 meter clear PVC cord.

#### $\rightarrow$ Stock item

Matt Black (RAL 9017) Matt White (RAL 9003) Chrome-plated

Due to variation in material, a slight tone difference may occur.