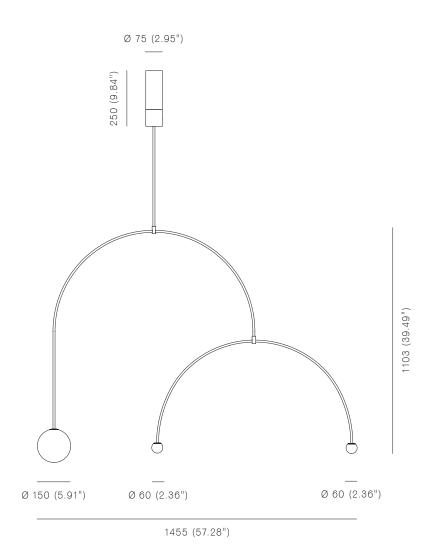

#### MOBILE CHANDELIER 5, 2011 Black patinated brass, mouth blown opaline glass. Black silk braided flex, inline dimmer.