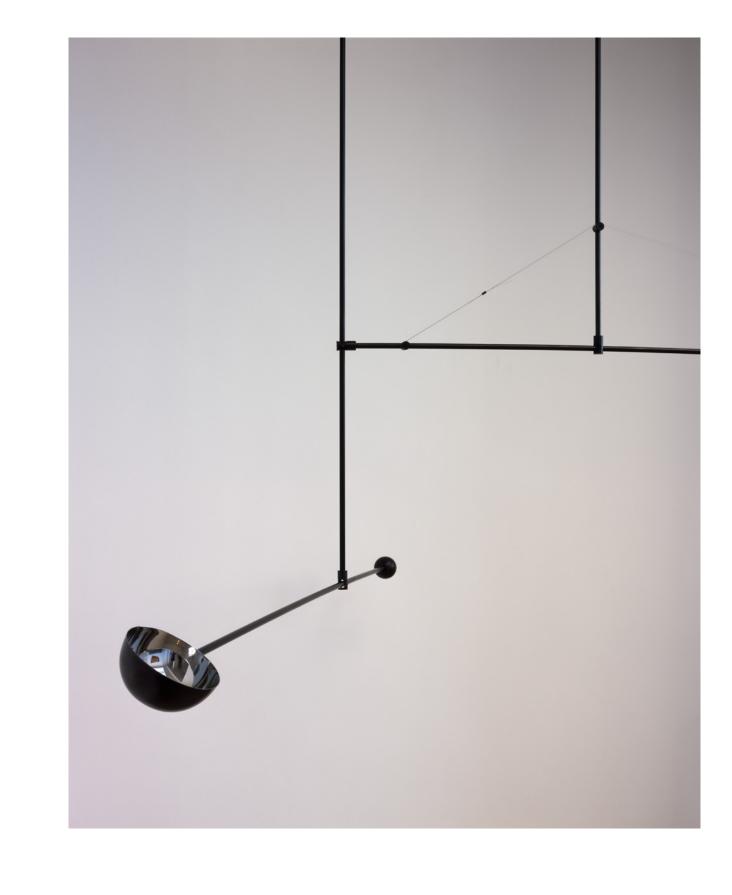

# MOBILE CHANDELIER 9, 2015 Black patinated brass, mouth blown opaline glass. Pendant rod length to order.

MOBILE CHANDELIER 10 - WALL MOUNTED, 2015 Black patinated brass, mouth blown opaline glass.