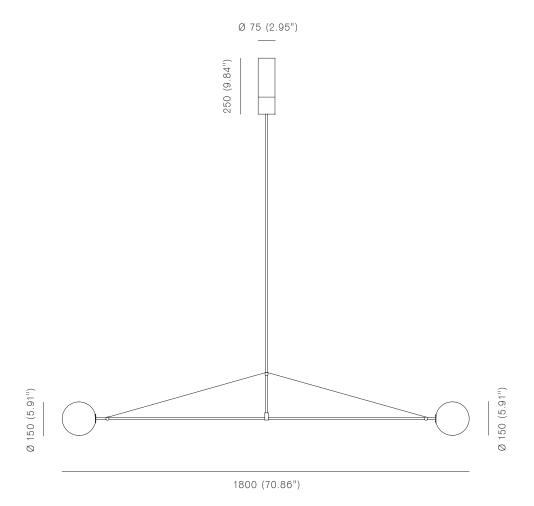

#### MOBILE CHANDELIER 5, 2011 Black patinated brass, mouth blown opaline glass. Black silk braided flex, inline dimmer.