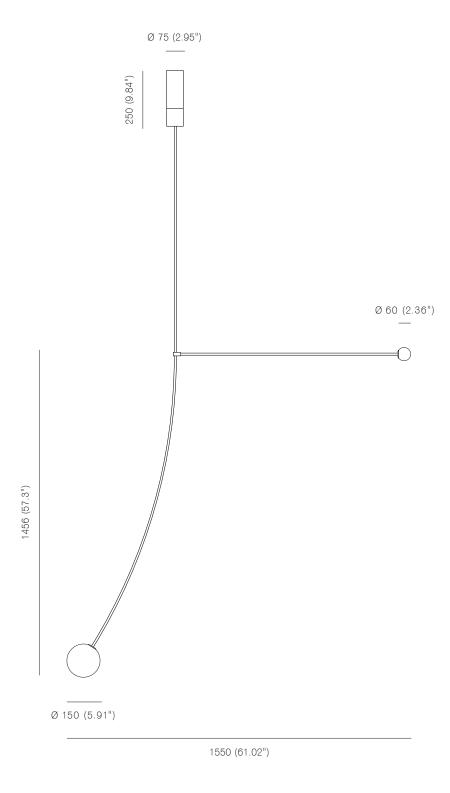

#### MOBILE CHANDELIER 5, 2011 Black patinated brass, mouth blown opaline glass. Black silk braided flex, inline dimmer.