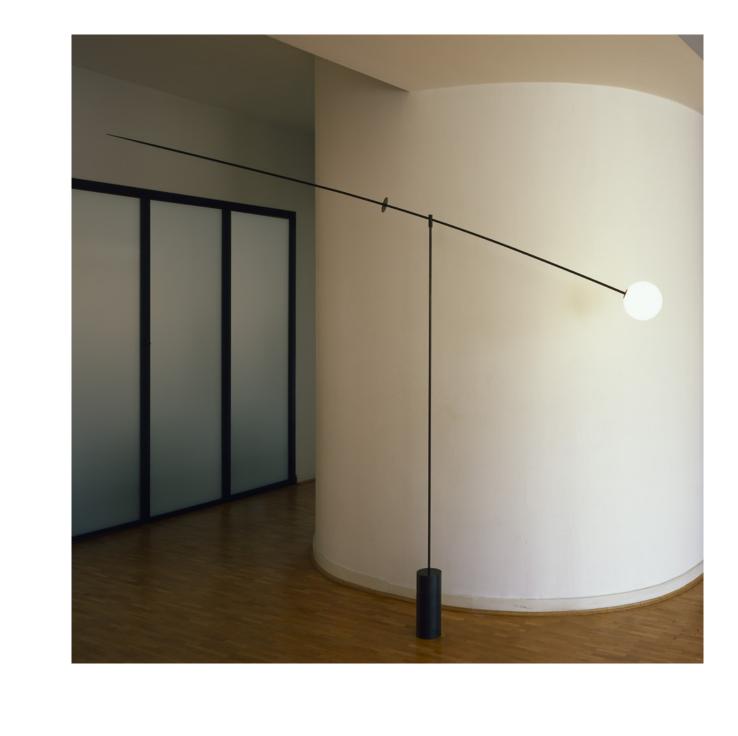

# MOBILE CHANDELIER 7, 2015 Black patinated brass, mouth blown opaline glass. Pendant rod length to order.