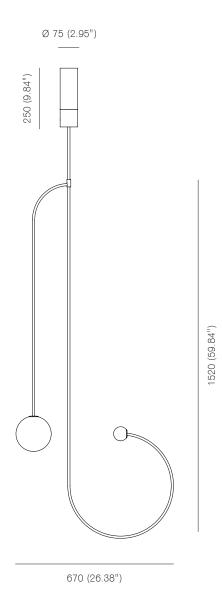

# MOBILE CHANDELIER 9, 2015 Black patinated brass, mouth blown opaline glass. Pendant rod length to order.

MOBILE CHANDELIER 10 - WALL MOUNTED, 2015 Black patinated brass, mouth blown opaline glass.