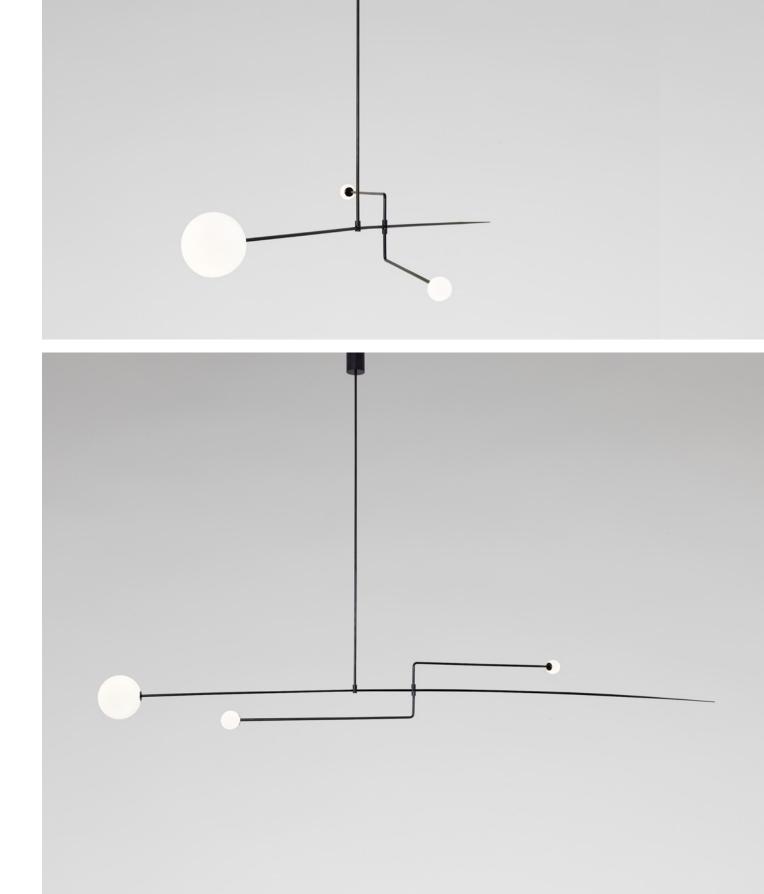

#### MOBILE CHANDELIER 12, 2017 Black patinated brass, mouth blown opaline sphere. Pendant rod length to order