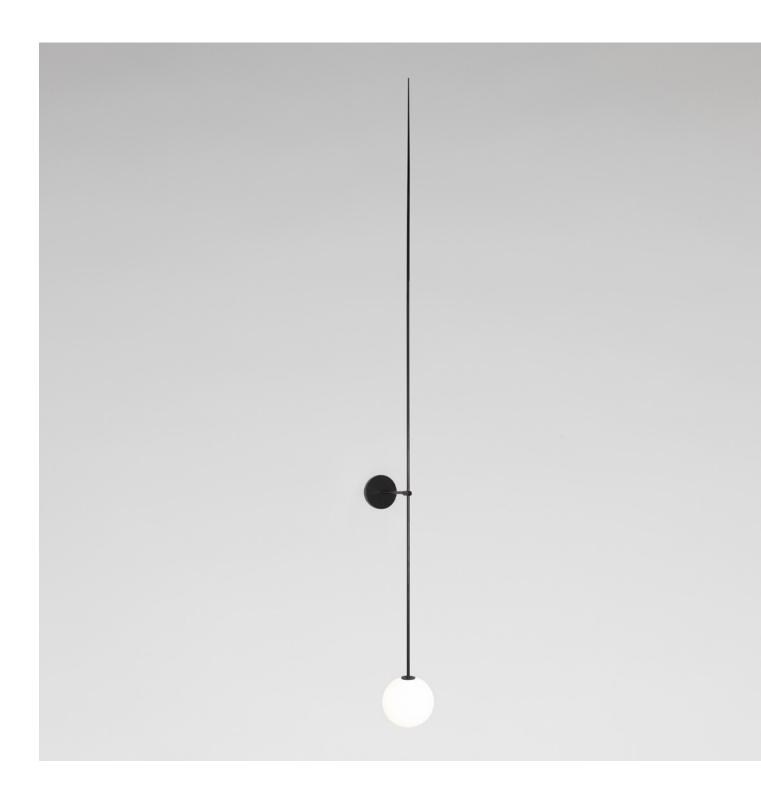

#### MOBILE CHANDELIER 5, 2011 Black patinated brass, mouth blown opaline glass. Black silk braided flex, inline dimmer.