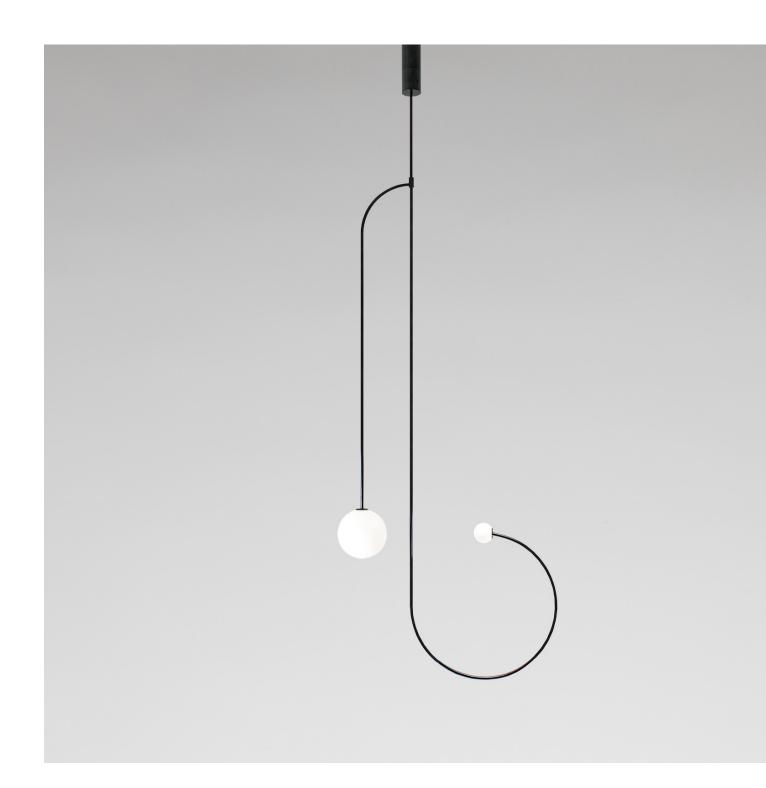

#### MOBILE CHANDELIER 5, 2011 Black patinated brass, mouth blown opaline glass. Black silk braided flex, inline dimmer.