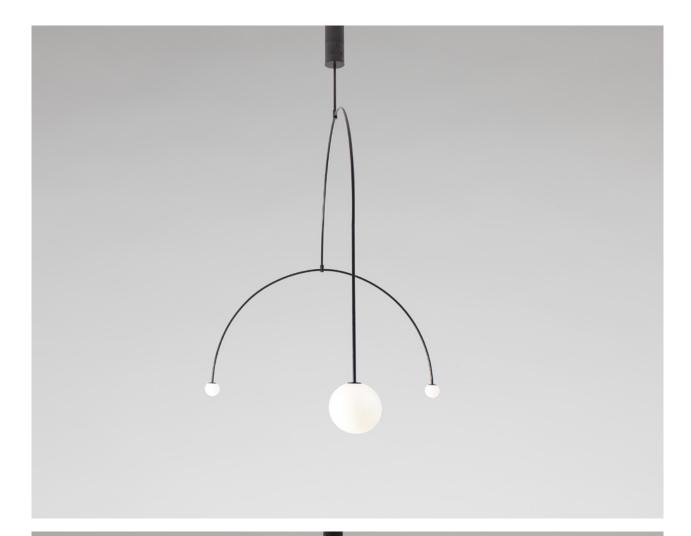

#### MOBILE CHANDELIER 5, 2011 Black patinated brass, mouth blown opaline glass. Black silk braided flex, inline dimmer.