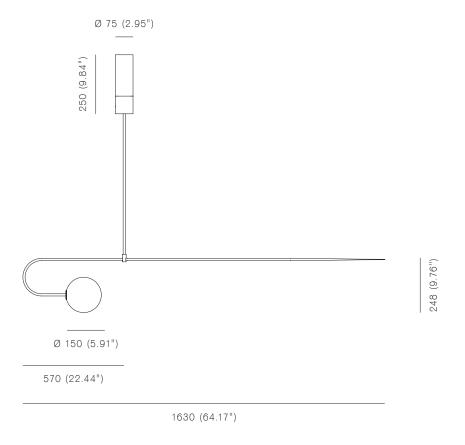

# MOBILE CHANDELIER 7, 2015 Black patinated brass, mouth blown opaline glass. Pendant rod length to order.