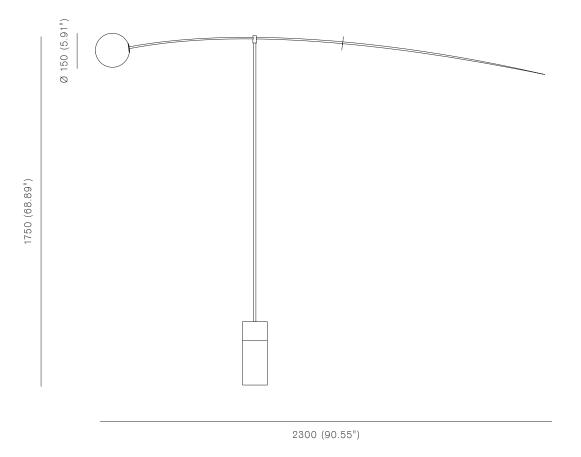

#### MOBILE CHANDELIER 12, 2017 Black patinated brass, mouth blown opaline sphere. Pendant rod length to order