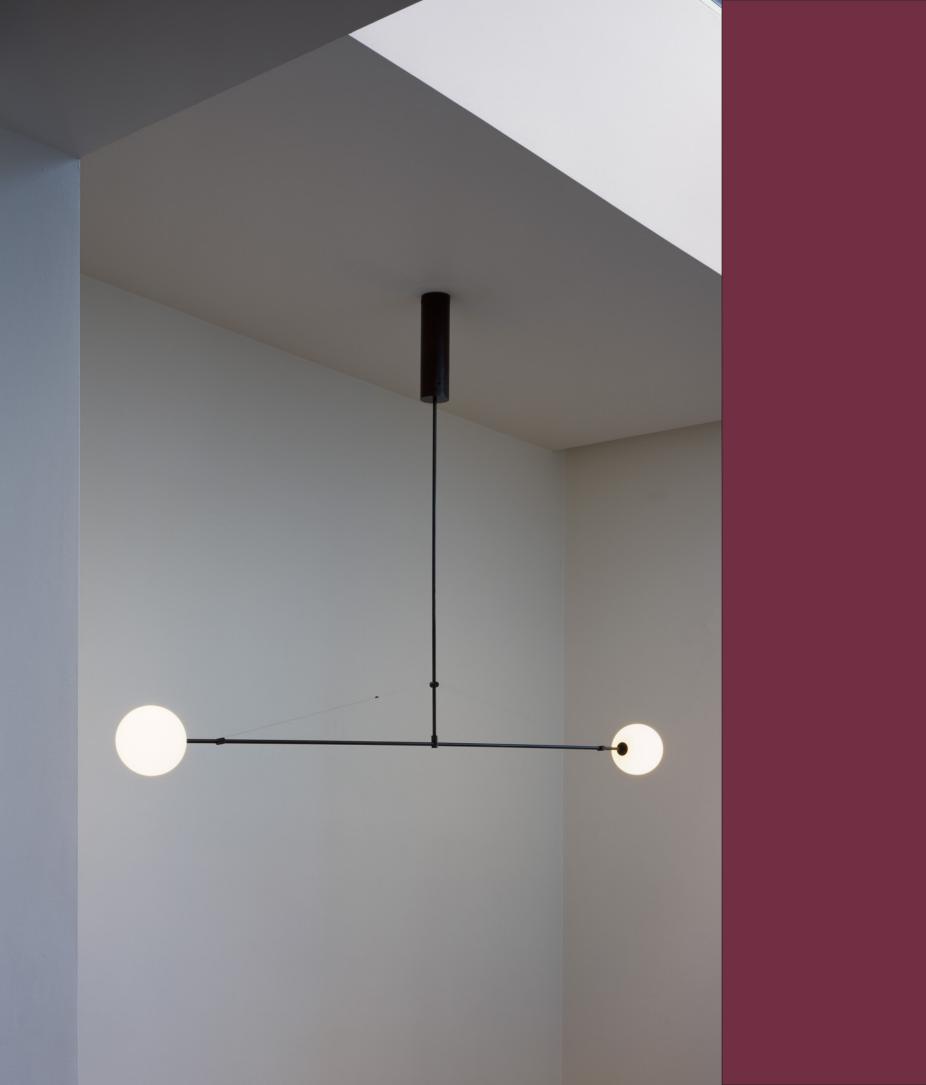

#### MOBILE CHANDELIER 12, 2017 Black patinated brass, mouth blown opaline sphere. Pendant rod length to order