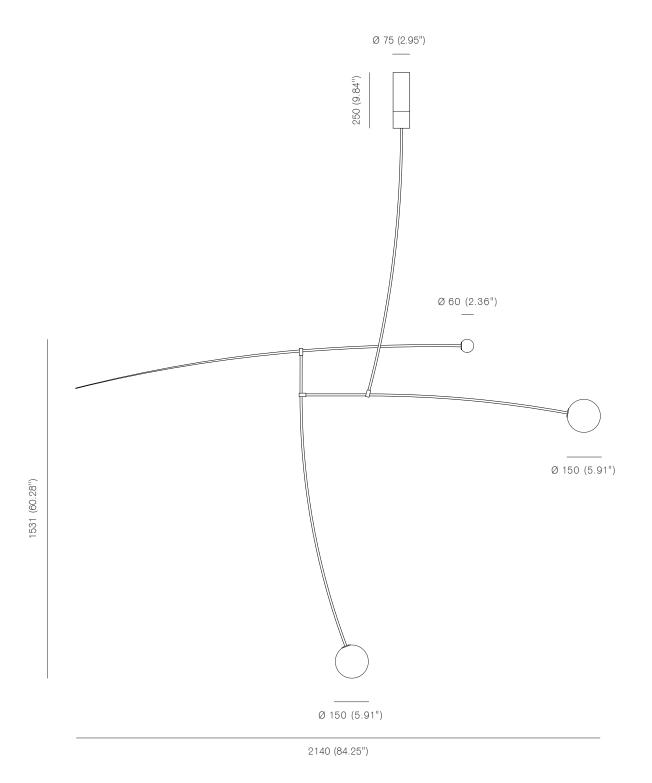

MOBILE CHANDELIER 15, 2019
Black patinated brass, mouth blown opaline spheres.
Pendant rod length to order.