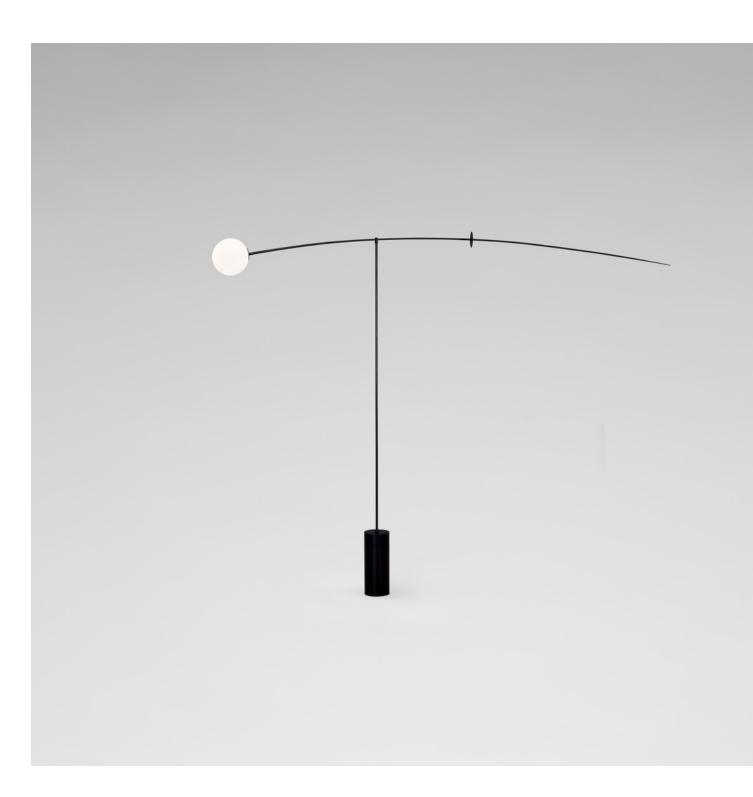

#### MOBILE CHANDELIER 12, 2017 Black patinated brass, mouth blown opaline sphere. Pendant rod length to order