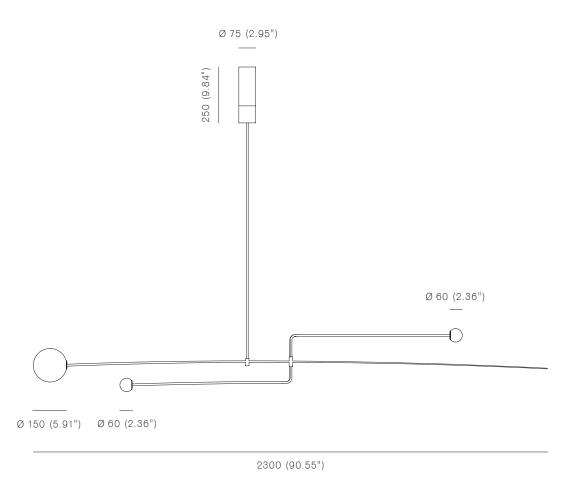

#### MOBILE CHANDELIER 12, 2017 Black patinated brass, mouth blown opaline sphere. Pendant rod length to order