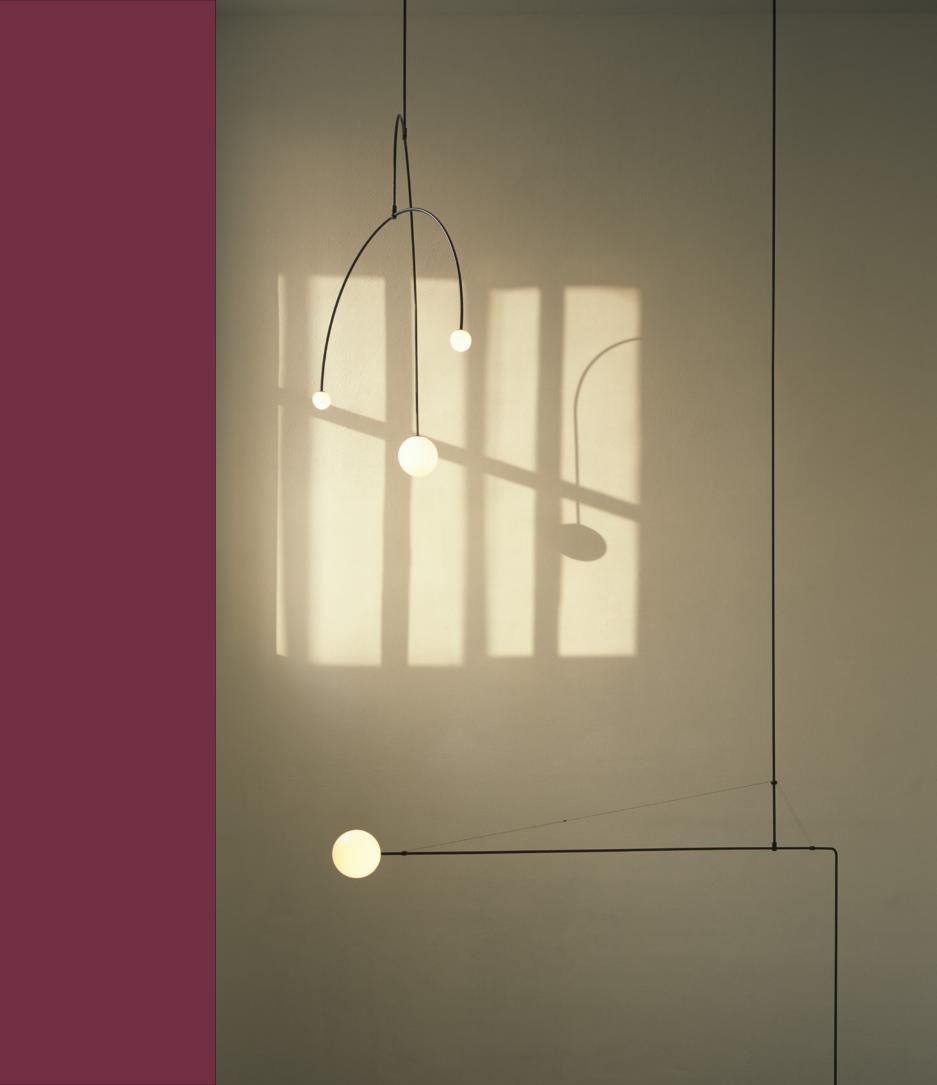

#### MICHAELANASTASSIADES

2019

Mobile Chandelier collection

Photography by Hélène Binet

Michael Anastassiades founded his studio in London in 1994. He trained as a civil engineer at London's Imperial College of Science Technology and Medicine before taking a masters degree in industrial design at the Royal College of Art. His work is featured in renowned museums such as, the Museum Of Modern Art in New York, the Art Institute of Chicago, the Victoria & Albert Museum, London and the MAK in Vienna.

#### MOBILE CHANDELIER 5, 2011 Black patinated brass, mouth blown opaline glass. Black silk braided flex, inline dimmer.