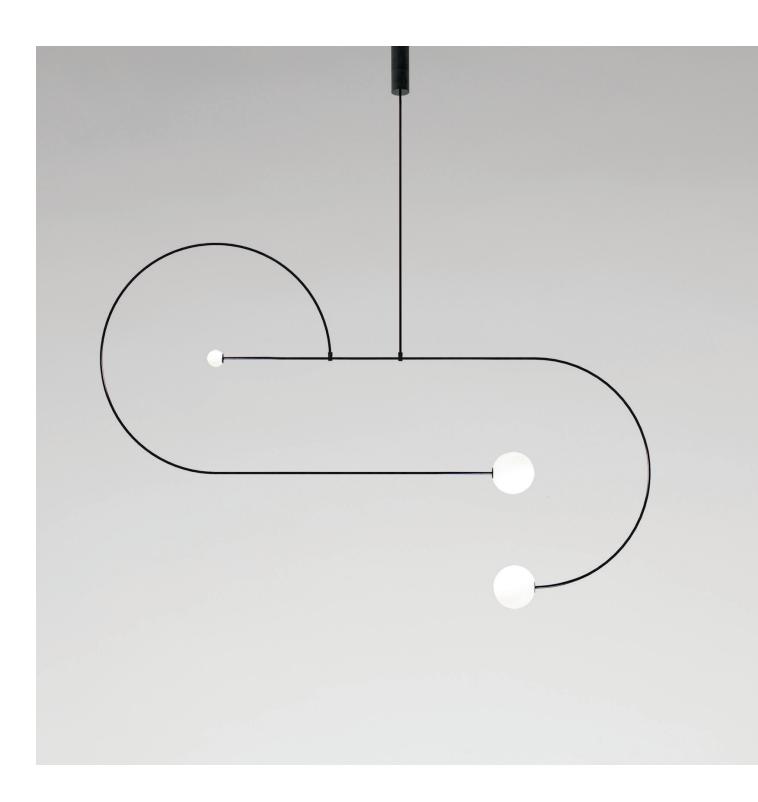

MOBILE CHANDELIER 15, 2019
Black patinated brass, mouth blown opaline spheres.
Pendant rod length to order.