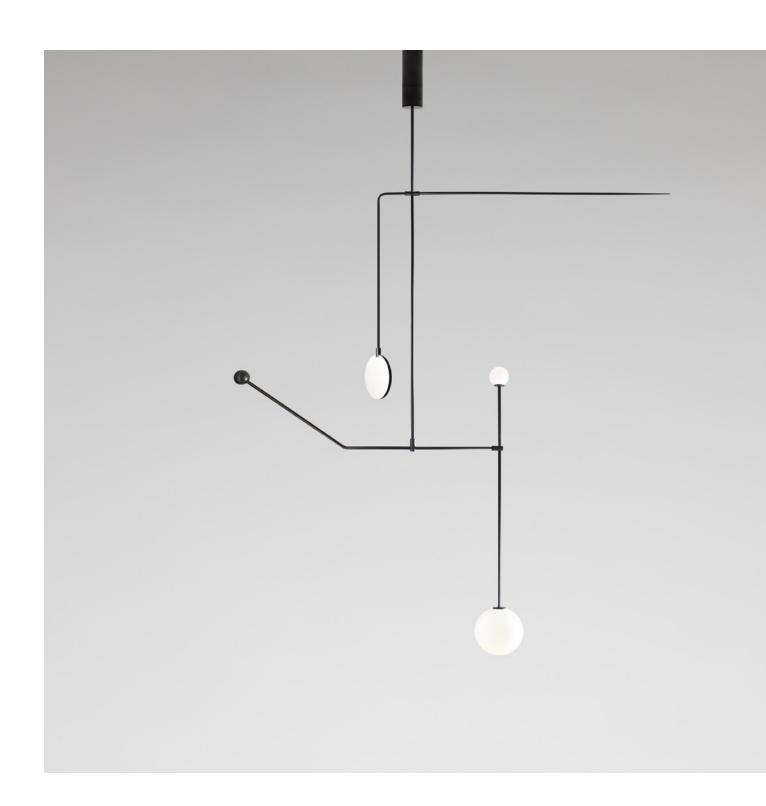

#### MOBILE CHANDELIER 16, 2019 Black patinated brass, mouth blown opaline spheres. Pendant rod length to order.

Michael Anastassiades' design philosophy is to preserve the inherent qualities of given material. All of our products are handmade and come in natural finishes, exposed to the elements without any protective lacquers. We look at oxidisation as part of a process that adds to the patina of an object, increasing beauty with time. We try our best for all goods to leave our premises in pristine condition, but sometimes products may arrive with minor oxidisation marks.