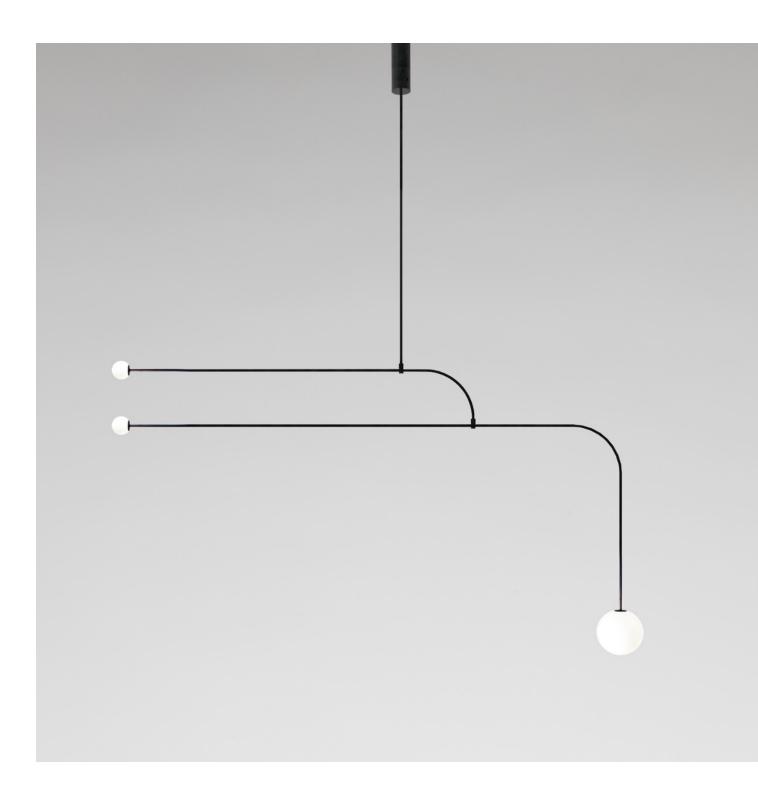

# MOBILE CHANDELIER 13, 2017 Black patinated brass, mouth blown opaline glass. Pendant rod length to order

MOBILE CHANDELIER 14, 2019
Black patinated brass, mouth blown opaline spheres.
Pendant rod length to order.