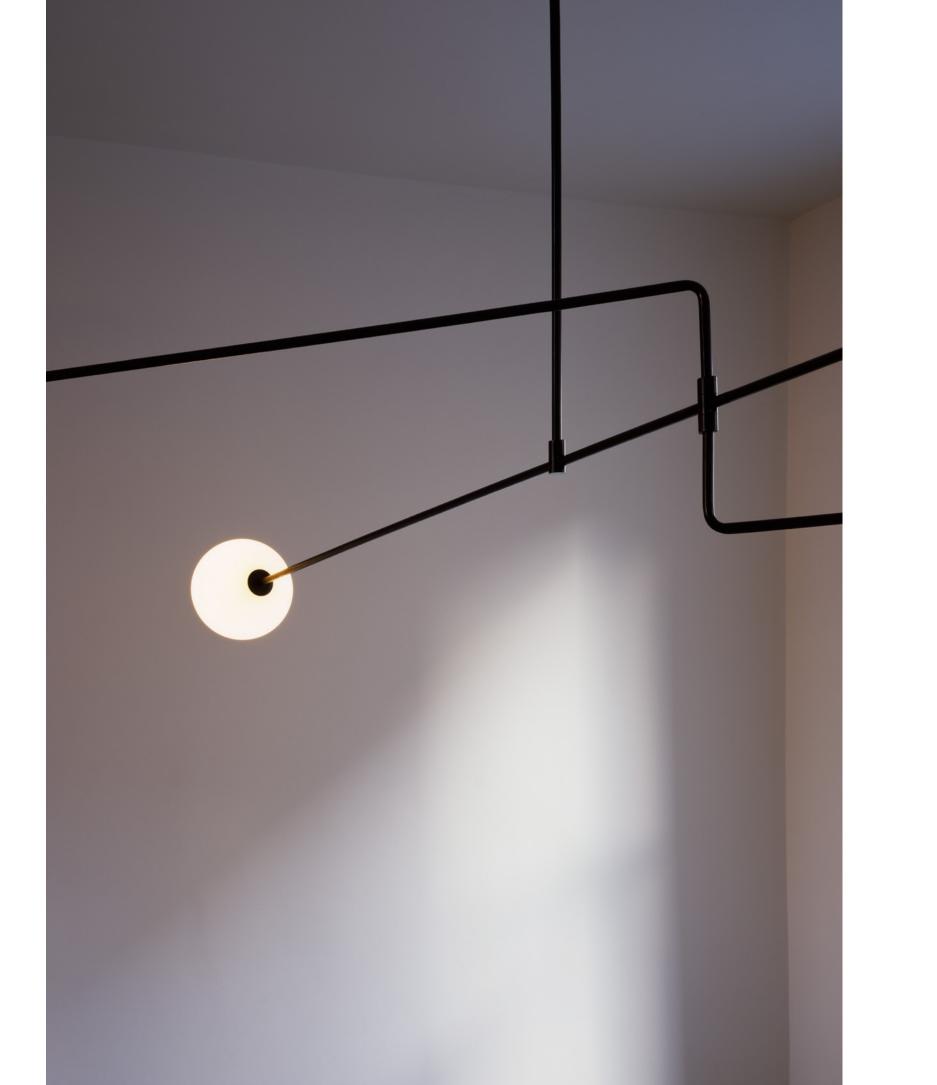

MOBILE CHANDELIER 15, 2019
Black patinated brass, mouth blown opaline spheres.
Pendant rod length to order.