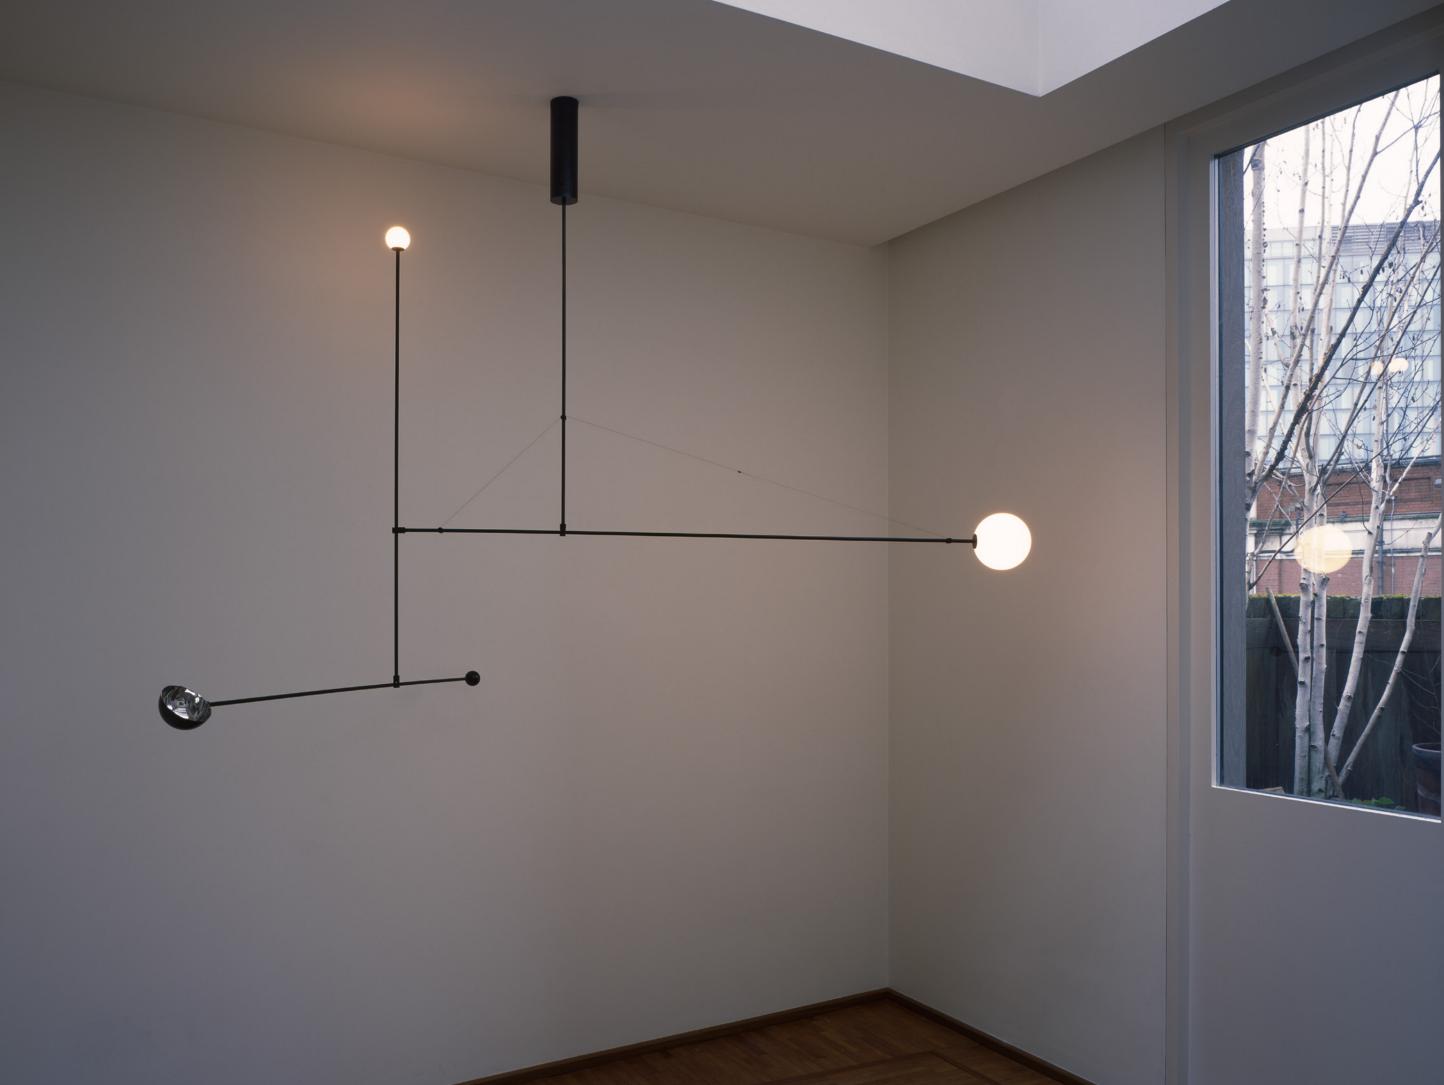

# MOBILE CHANDELIER 9, 2015 Black patinated brass, mouth blown opaline glass. Pendant rod length to order.

MOBILE CHANDELIER 10 - WALL MOUNTED, 2015 Black patinated brass, mouth blown opaline glass.