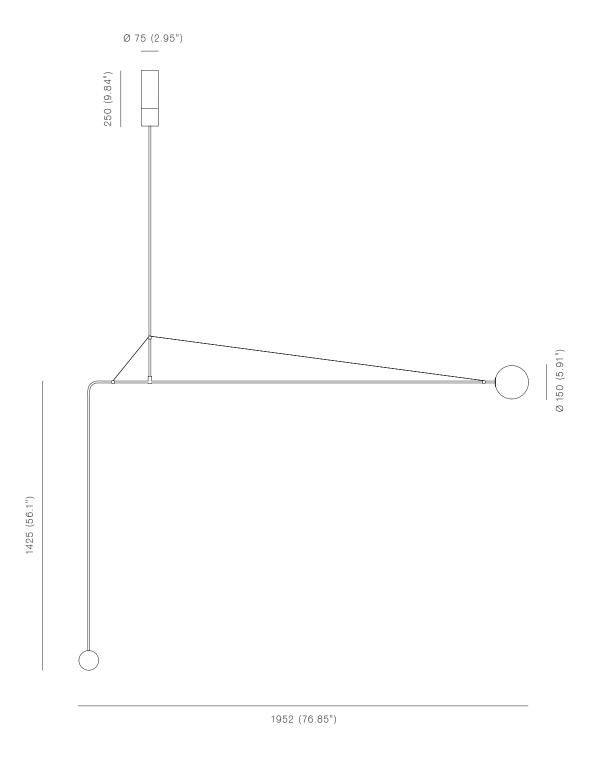

#### MOBILE CHANDELIER 5, 2011 Black patinated brass, mouth blown opaline glass. Black silk braided flex, inline dimmer.