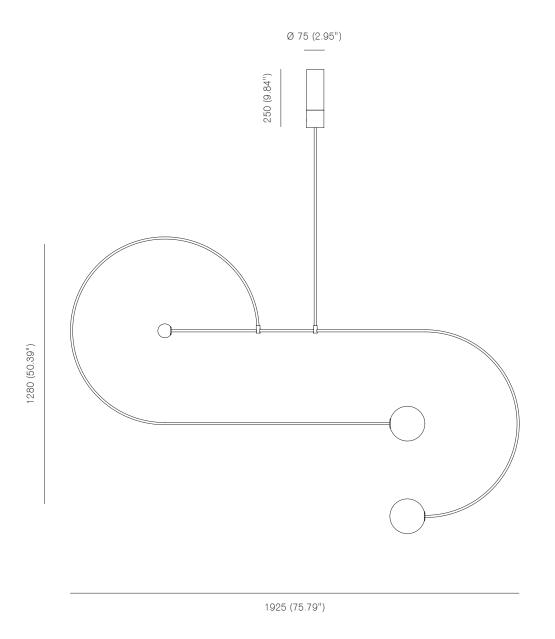

# MOBILE CHANDELIER 13, 2017 Black patinated brass, mouth blown opaline glass. Pendant rod length to order

MOBILE CHANDELIER 14, 2019
Black patinated brass, mouth blown opaline spheres.
Pendant rod length to order.