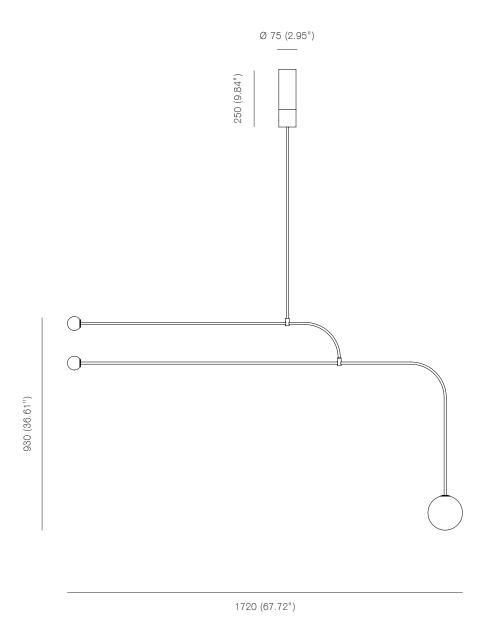

#### MOBILE CHANDELIER 5, 2011 Black patinated brass, mouth blown opaline glass. Black silk braided flex, inline dimmer.