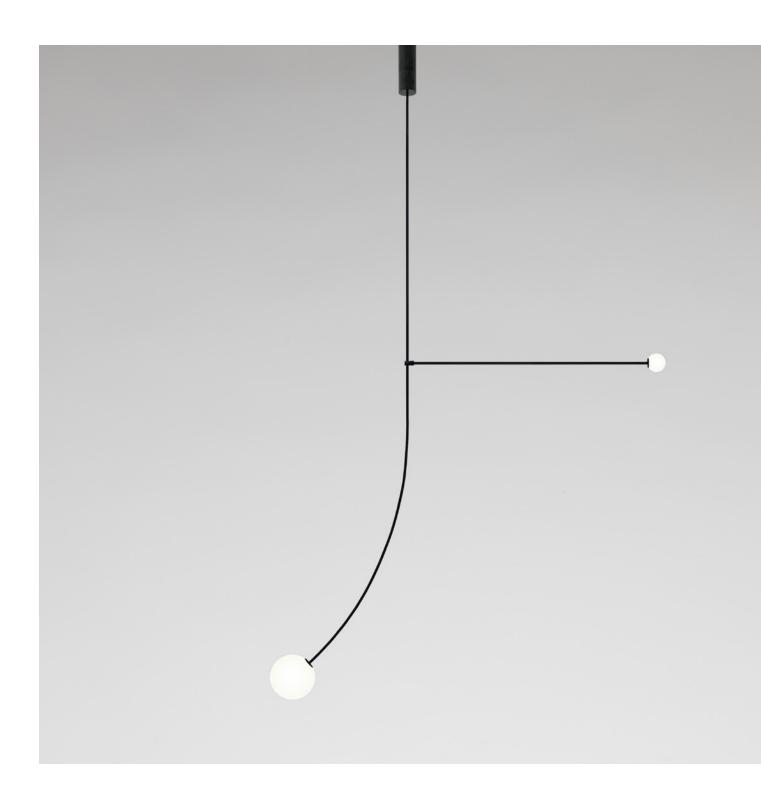

#### MOBILE CHANDELIER 5, 2011 Black patinated brass, mouth blown opaline glass. Black silk braided flex, inline dimmer.