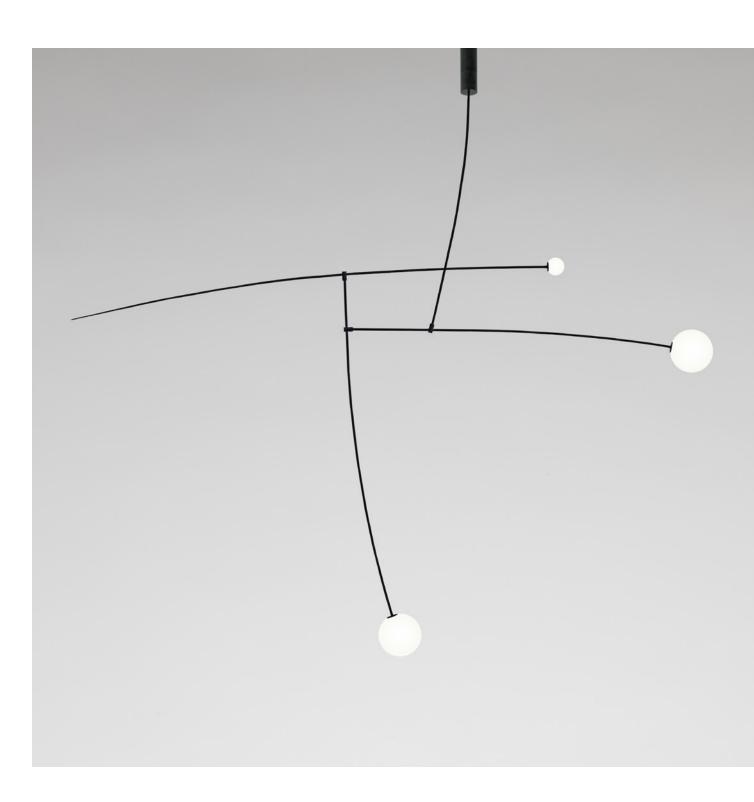

#### MOBILE CHANDELIER 5, 2011 Black patinated brass, mouth blown opaline glass. Black silk braided flex, inline dimmer.