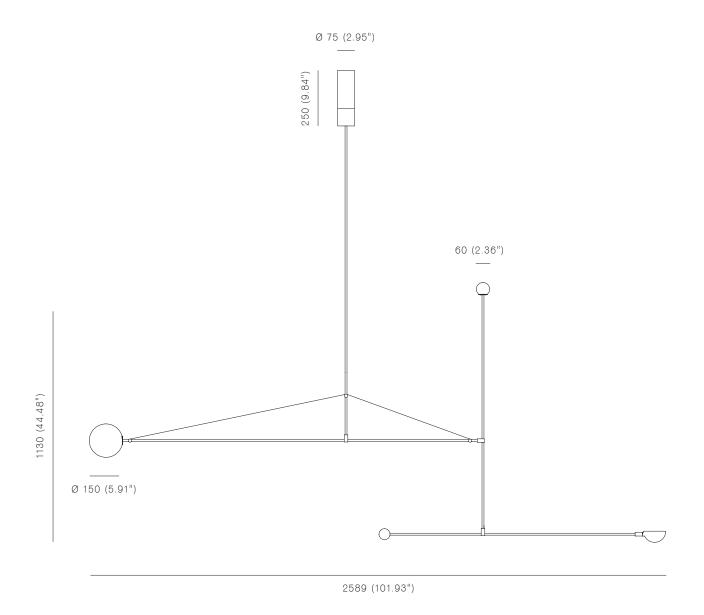

#### MOBILE CHANDELIER 16, 2019 Black patinated brass, mouth blown opaline spheres. Pendant rod length to order.

Michael Anastassiades' design philosophy is to preserve the inherent qualities of given material. All of our products are handmade and come in natural finishes, exposed to the elements without any protective lacquers. We look at oxidisation as part of a process that adds to the patina of an object, increasing beauty with time. We try our best for all goods to leave our premises in pristine condition, but sometimes products may arrive with minor oxidisation marks.