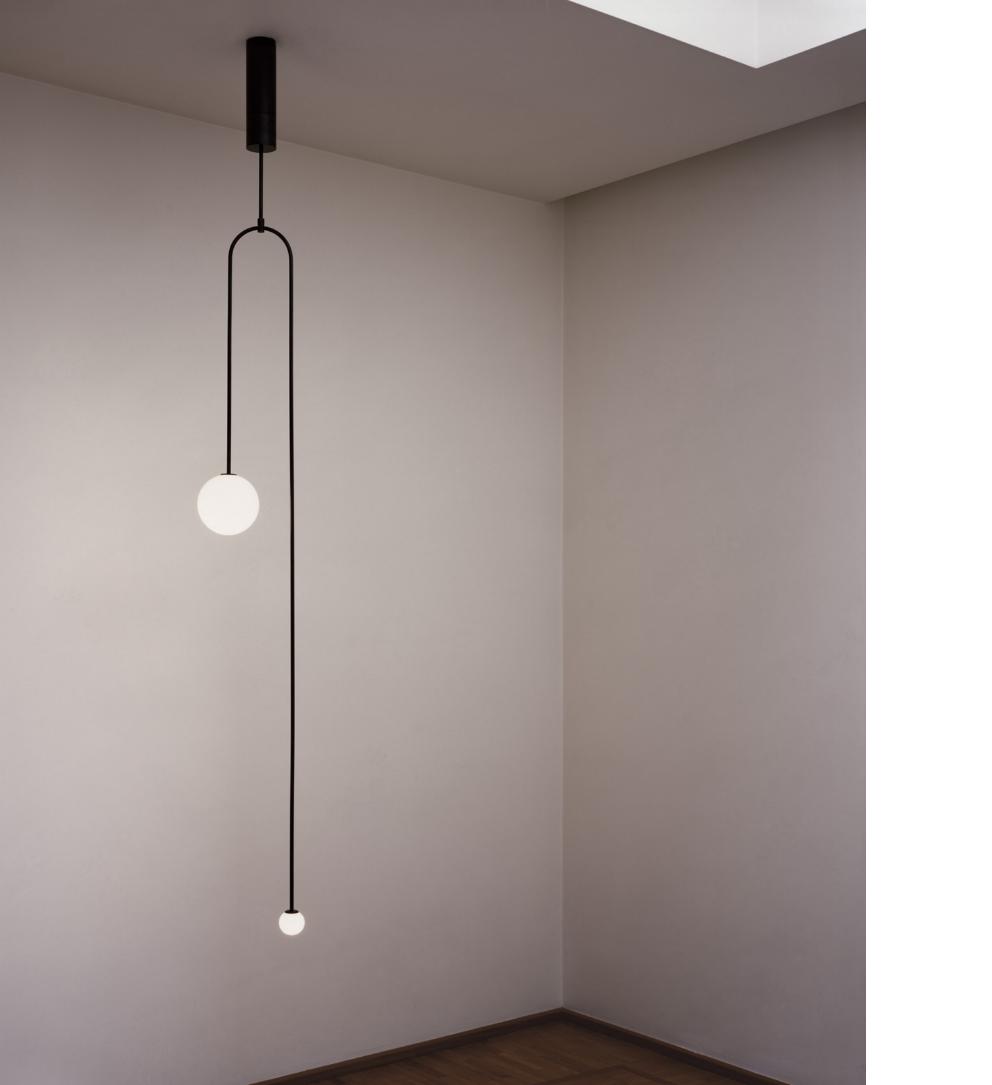

MOBILE CHANDELIER 15, 2019
Black patinated brass, mouth blown opaline spheres.
Pendant rod length to order.