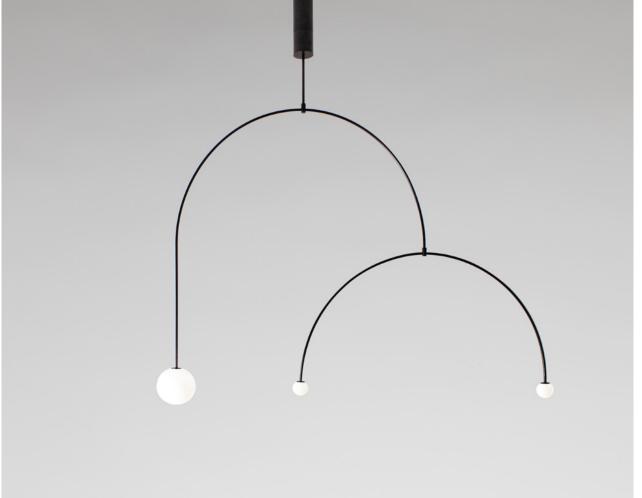

# MOBILE CHANDELIER 7, 2015 Black patinated brass, mouth blown opaline glass. Pendant rod length to order.

# MOBILE CHANDELIER 8, 2015 Black patinated brass, mouth blown opaline glass. Pendant rod length to order.

# MOBILE CHANDELIER 9, 2015 Black patinated brass, mouth blown opaline glass. Pendant rod length to order.

MOBILE CHANDELIER 10 - WALL MOUNTED, 2015 Black patinated brass, mouth blown opaline glass.