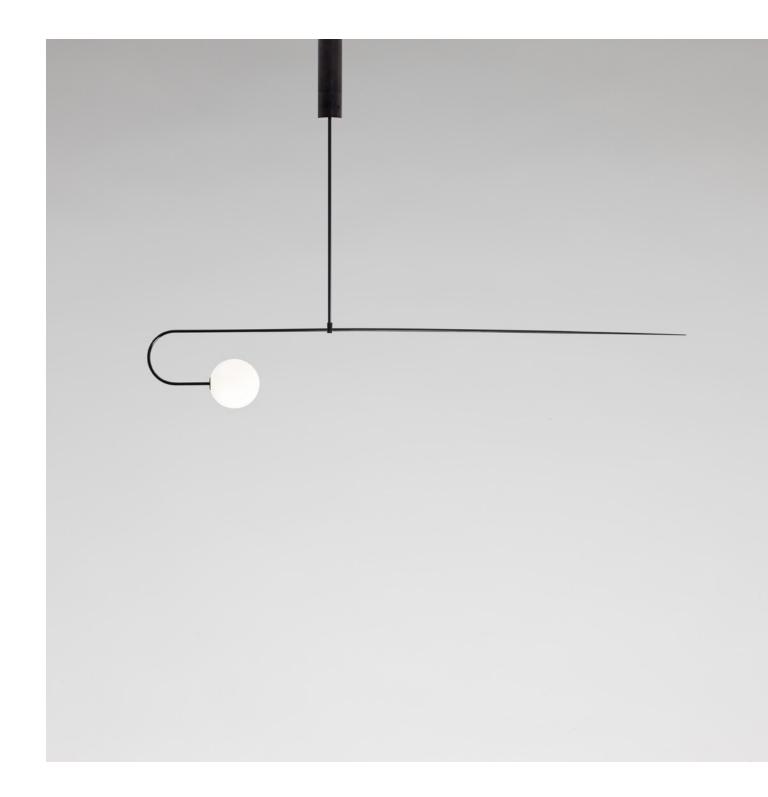

# MOBILE CHANDELIER 7, 2015 Black patinated brass, mouth blown opaline glass. Pendant rod length to order.