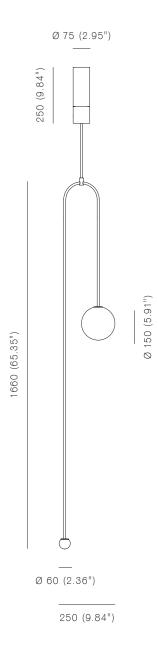

#### MOBILE CHANDELIER 5, 2011 Black patinated brass, mouth blown opaline glass. Black silk braided flex, inline dimmer.