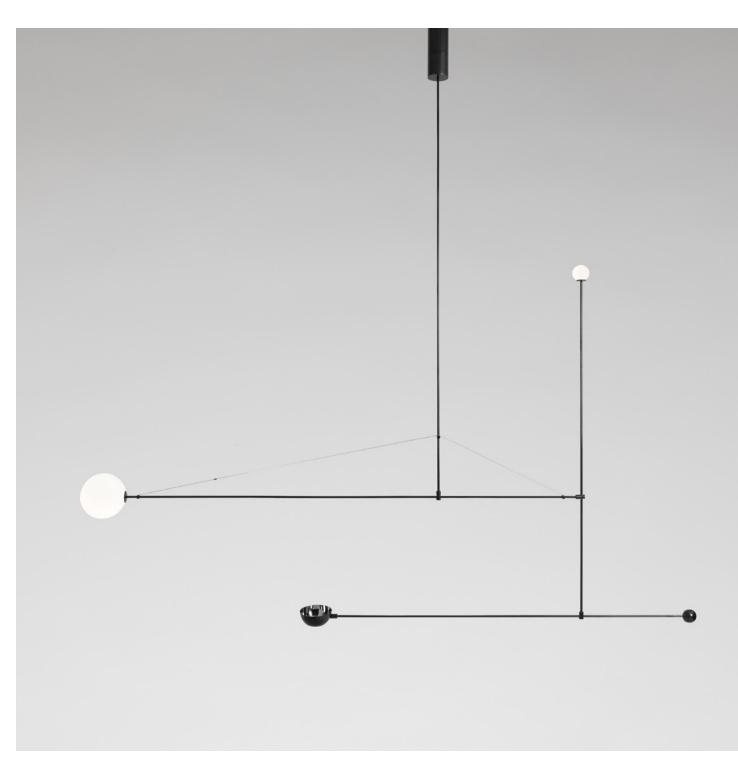

#### MOBILE CHANDELIER 16, 2019 Black patinated brass, mouth blown opaline spheres. Pendant rod length to order.

Michael Anastassiades' design philosophy is to preserve the inherent qualities of given material. All of our products are handmade and come in natural finishes, exposed to the elements without any protective lacquers. We look at oxidisation as part of a process that adds to the patina of an object, increasing beauty with time. We try our best for all goods to leave our premises in pristine condition, but sometimes products may arrive with minor oxidisation marks.