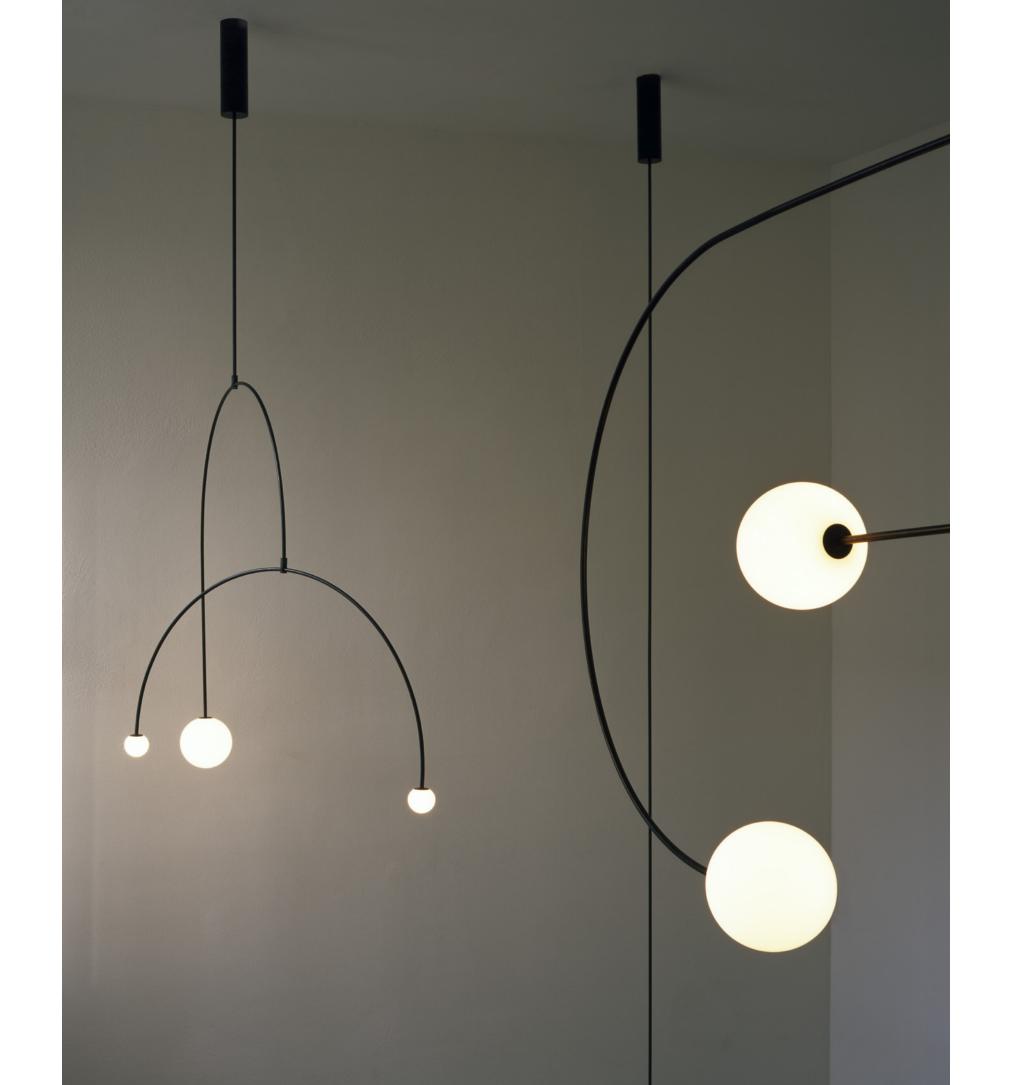

# MOBILE CHANDELIER 6, 2015 Black patinated brass, mouth blown opaline glass. Pendant rod length to order.

# MOBILE CHANDELIER 7, 2015 Black patinated brass, mouth blown opaline glass. Pendant rod length to order.

# MOBILE CHANDELIER 8, 2015 Black patinated brass, mouth blown opaline glass. Pendant rod length to order.

# MOBILE CHANDELIER 9, 2015 Black patinated brass, mouth blown opaline glass. Pendant rod length to order.

MOBILE CHANDELIER 10 - WALL MOUNTED, 2015 Black patinated brass, mouth blown opaline glass.