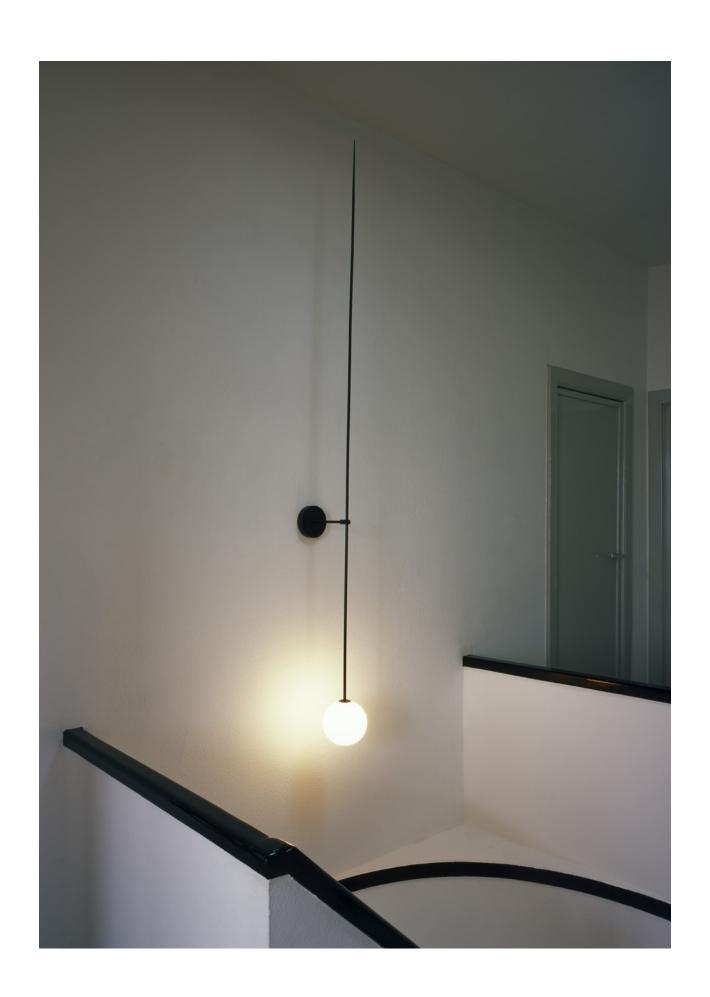

#### MOBILE CHANDELIER 5, 2011 Black patinated brass, mouth blown opaline glass. Black silk braided flex, inline dimmer.