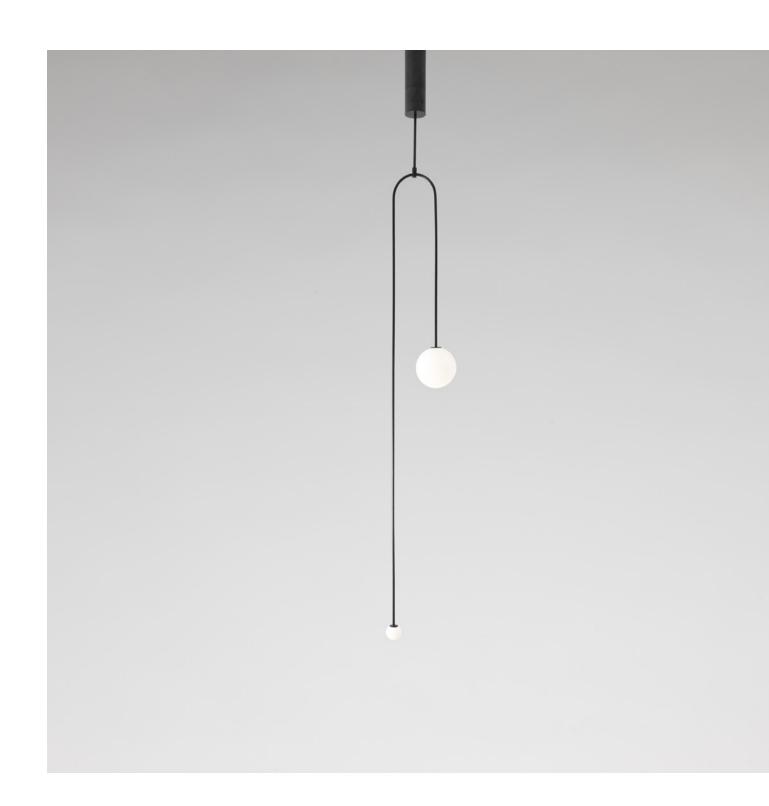

#### MOBILE CHANDELIER 5, 2011 Black patinated brass, mouth blown opaline glass. Black silk braided flex, inline dimmer.