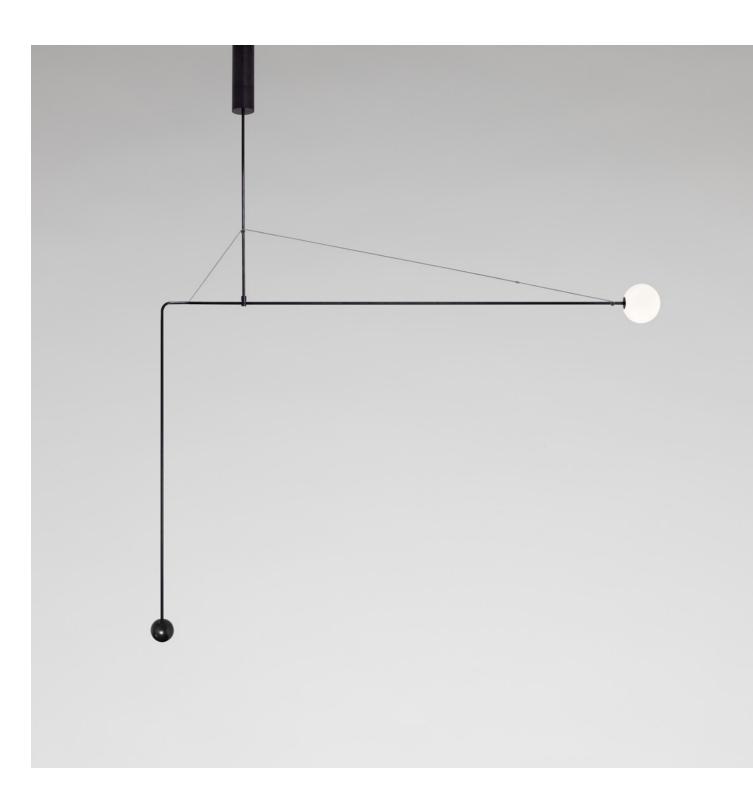

#### MOBILE CHANDELIER 5, 2011 Black patinated brass, mouth blown opaline glass. Black silk braided flex, inline dimmer.