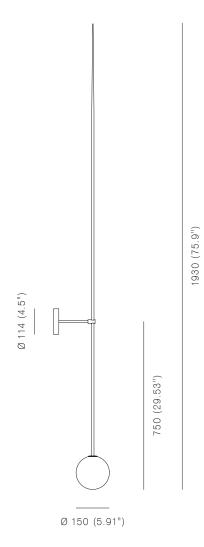

#### MOBILE CHANDELIER 5, 2011 Black patinated brass, mouth blown opaline glass. Black silk braided flex, inline dimmer.