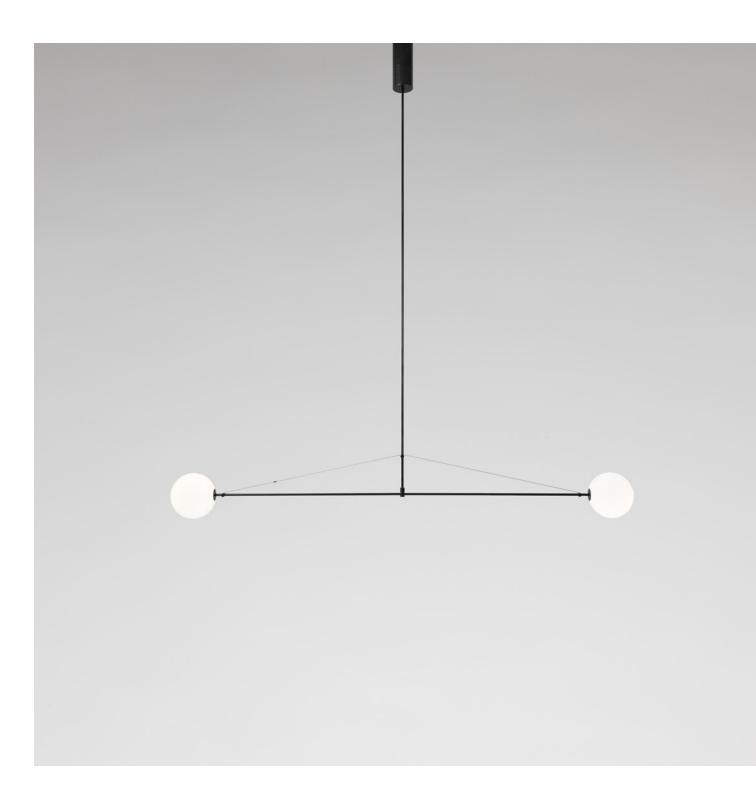

#### MOBILE CHANDELIER 5, 2011 Black patinated brass, mouth blown opaline glass. Black silk braided flex, inline dimmer.