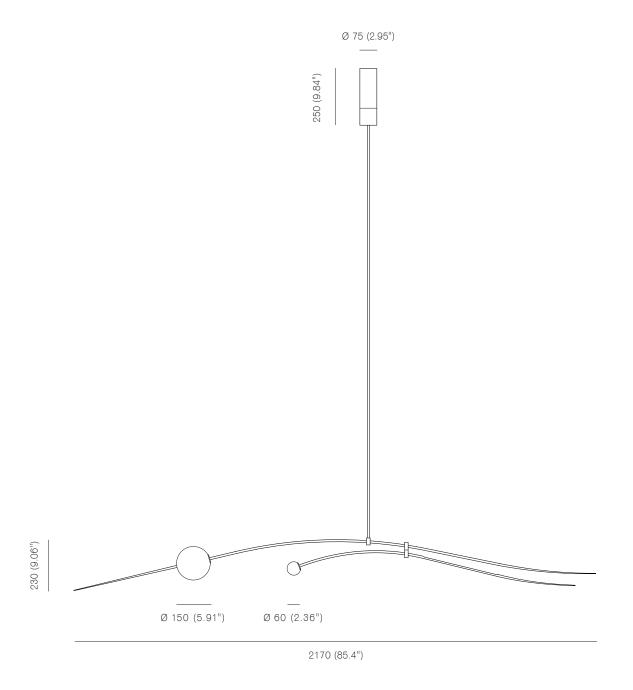

MOBILE CHANDELIER 15, 2019
Black patinated brass, mouth blown opaline spheres.
Pendant rod length to order.