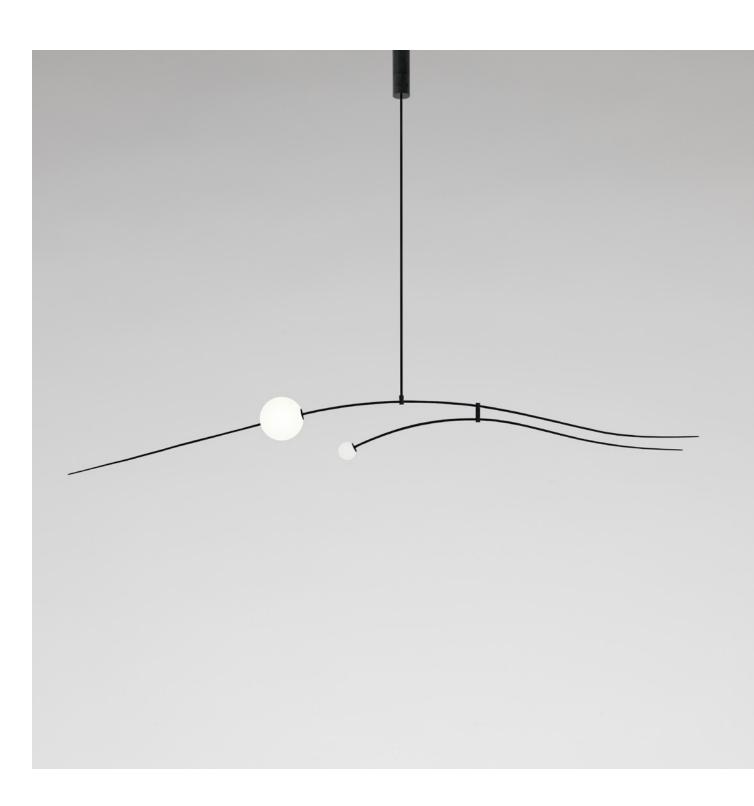

MOBILE CHANDELIER 15, 2019
Black patinated brass, mouth blown opaline spheres.
Pendant rod length to order.