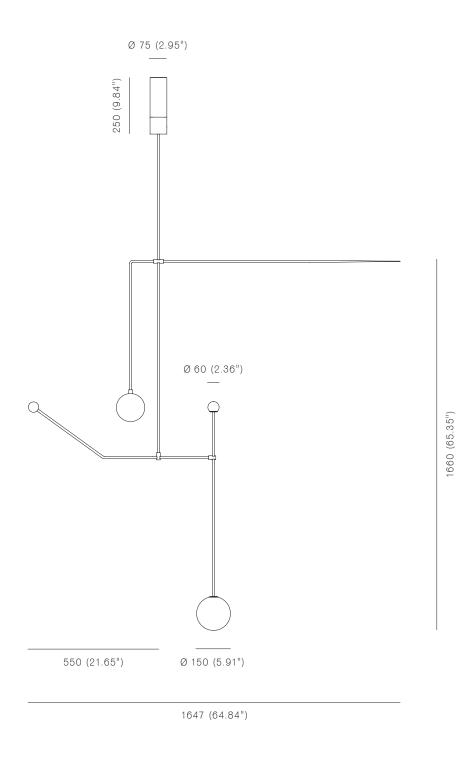

#### MOBILE CHANDELIER 16, 2019 Black patinated brass, mouth blown opaline spheres. Pendant rod length to order.

Michael Anastassiades' design philosophy is to preserve the inherent qualities of given material. All of our products are handmade and come in natural finishes, exposed to the elements without any protective lacquers. We look at oxidisation as part of a process that adds to the patina of an object, increasing beauty with time. We try our best for all goods to leave our premises in pristine condition, but sometimes products may arrive with minor oxidisation marks.