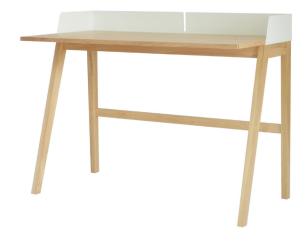

# Brockwell Desk by Matthew Hilton

The Brockwell desk demonstrates designer Matthew Hilton's signature minimal aesthetic and innovative approach to furniture design.

Combining slim solid timber legs with a veneered oak top, this compact desk is finished with a robust powder-coated steel back with integrated cable tidy.

### **Technical / Construction**

Solid oak frame Veneered oak top with solid edge Powdercoated steel back