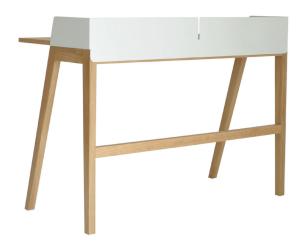

# Brockwell Desk by Matthew Hilton

The Brockwell desk demonstrates designer Matthew Hilton's signature minimal aesthetic and innovative approach to furniture design.

Combining slim solid timber legs with a veneered oak top, this compact desk is finished with a robust powder-coated steel back with integrated cable tidy.

### **Technical / Construction**

Solid oak frame Veneered oak top with solid edge Powdercoated steel back