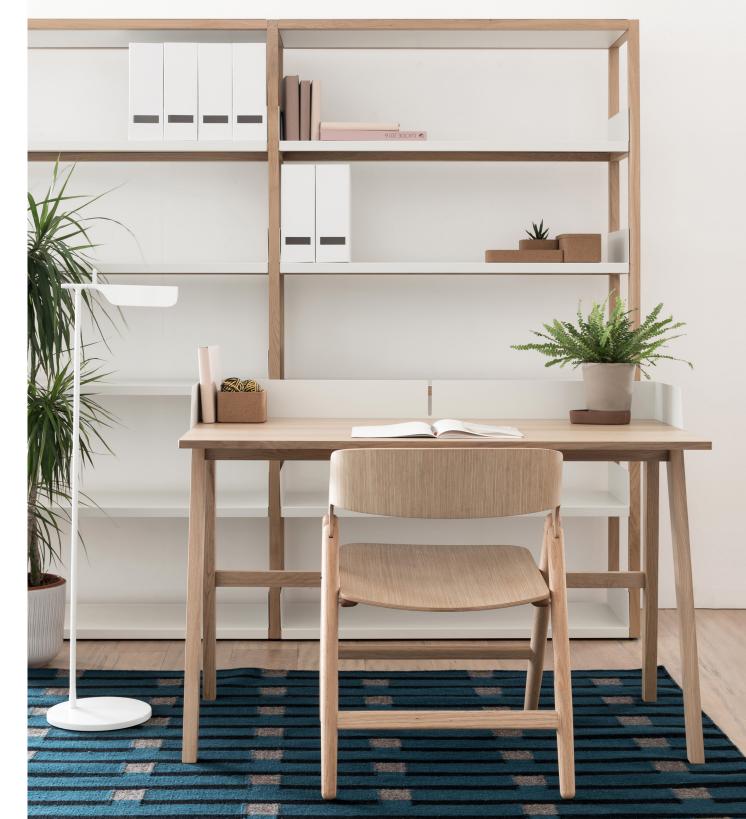

# Brockwell Desk by Matthew Hilton

The Brockwell desk demonstrates designer Matthew Hilton's signature minimal aesthetic and innovative approach to furniture design.

Combining slim solid timber legs with a veneered oak top, this compact desk is finished with a robust powder-coated steel back with integrated cable tidy.

With its small proportions, this desk is ideal for those tight on space.

Made in Lithuania.

### **Key Features**

Can also be used as a dressing table
Compact
Suitable for contract use