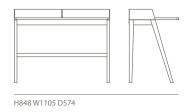

# Brockwell Desk by Matthew Hilton

The Brockwell desk demonstrates designer Matthew Hilton's signature minimal aesthetic and innovative approach to furniture design.

Combining slim solid timber legs with a veneered oak top, this compact desk is finished with a robust powder-coated steel back with integrated cable tidy.

With its small proportions, this desk is ideal for those tight on space.

Made in Lithuania.

### **Key Features**

Can also be used as a dressing table
Compact
Suitable for contract use

### **Technical / Construction**

Solid oak frame Veneered oak top with solid edge Powdercoated steel back

#### **Dimensions**



## **Available Finishes**