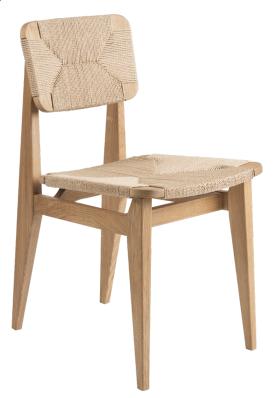

## C- Chair - Dining Chair - Un-Upholstered - Paper Cord

Designed by Marcel Gascoin - 1947

ITEM NUMBER

## 23791

DESCRIPTION

One of Marcel Gascoin's most well-known pieces, the C-Chair Dining Chair, was designed in 1947. The chair represents not only the aesthetic and practical power of Gascoin's designs, but also the social conscience he strongly demonstrated through the post-war years in France. The C-Chair was originally created out of necessity to fit in to the new sizes of homes build at the end of World War II, where Gascoin made up for the lack of space by creating simple, functional furniture. Cleverly designed with great attention to detail, the C-Chair possesses an elegant shape, yet sturdy construction rooted in a simple, minimal, and strong design language. Characterised by voluminous and vigorous legs juxtaposed by an inviting seat in lighter material like French cane, straw or fabric, the quality of the C-Chair reveals itself through modern lines, sobriety, and high-quality wooden workmanship.