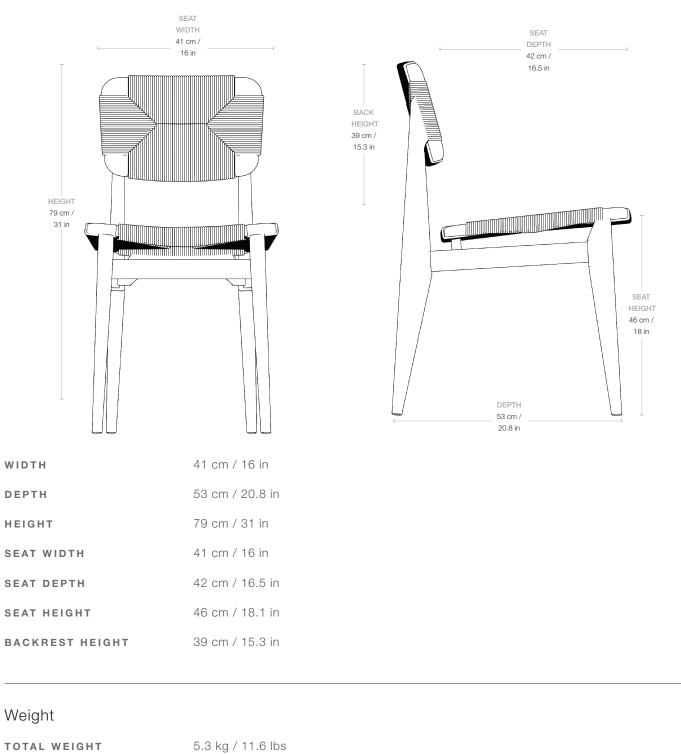

## Dimensions

Packaging

| NUMBER OF PARCELS | 1               |
|-------------------|-----------------|
| PACKAGING LENGTH  | 84 cm / 33 in   |
| PACKAGING WIDTH   | 56 cm / 22 in   |
| PACKAGING HEIGHT  | 55 cm / 21.6 in |

| PACKAGING WEIGHT      | 2.5 kg / 5.5 lbs                                                                                                                                                            |  |  |
|-----------------------|-----------------------------------------------------------------------------------------------------------------------------------------------------------------------------|--|--|
| GROSS WEIGHT          | 7.8 kg / 17 lbs                                                                                                                                                             |  |  |
|                       |                                                                                                                                                                             |  |  |
|                       |                                                                                                                                                                             |  |  |
| Test & Certifications |                                                                                                                                                                             |  |  |
| EN 16139L2            | Yes                                                                                                                                                                         |  |  |
|                       |                                                                                                                                                                             |  |  |
| SUSTAINABILITY        | Parts can be separated and sorted for recycling<br>Formaldehyde free glue<br>100% of our wood products are manufactured to comply with EUTR                                 |  |  |
|                       | The C-Chair is manufactured with FSC certified Oak                                                                                                                          |  |  |
|                       |                                                                                                                                                                             |  |  |
| Glides                |                                                                                                                                                                             |  |  |
| PLASTIC GLIDES        | Included as standard                                                                                                                                                        |  |  |
| FELT GLIDES           | Inlcuded as standard                                                                                                                                                        |  |  |
|                       |                                                                                                                                                                             |  |  |
| KEY FEATURES          | - Fast track, shipped within 5 working days across Europe<br>- Compact in size                                                                                              |  |  |
|                       | <ul> <li>Compact in size</li> <li>Part of a unified collection that also includes the B-table, the S-table and the Trèfle stool</li> <li>Available in 5 variants</li> </ul> |  |  |
|                       |                                                                                                                                                                             |  |  |