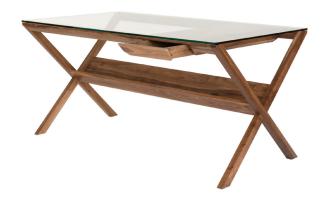

## Covet Desk by Shin Azumi

With clean lines and a strongly defined structure, the Covet Desk designed by Shin Azumi is a contemporary and functional design for any workspace.

Crafted with a solid wood frame which supports a tempered glass work surface, this desk features a neatly integrated drawer and a bar underneath the desk to store books and files.

Made in Lithania.

## **Key Features**

Innovative storage solution
Integrated drawer
Made in Europe

## **Technical / Construction**

Solid frame
Clear polyurethane lacquer
Tempered glass top
Assembly required



H720 W1480 D830 H28 3" W32 6" D58 2"

## **Available Finishes**





Oak

Stained