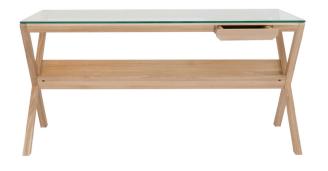

## Covet Desk by Shin Azumi

With clean lines and a strongly defined structure, the Covet Desk designed by Shin Azumi is a contemporary and functional design for any workspace.

Crafted with a solid wood frame which supports a tempered glass work surface, this desk features a neatly integrated drawer and a bar underneath the desk to store books and files.

Made in Lithania.

## **Key Features**

Innovative storage solution
Integrated drawer
Made in Europe

## **Technical / Construction**

Solid frame
Clear polyurethane lacquer
Tempered glass top
Assembly required



H720 W1480 D830 H28 3" W32 6" D58 2"

## **Available Finishes**





Oak

Stained