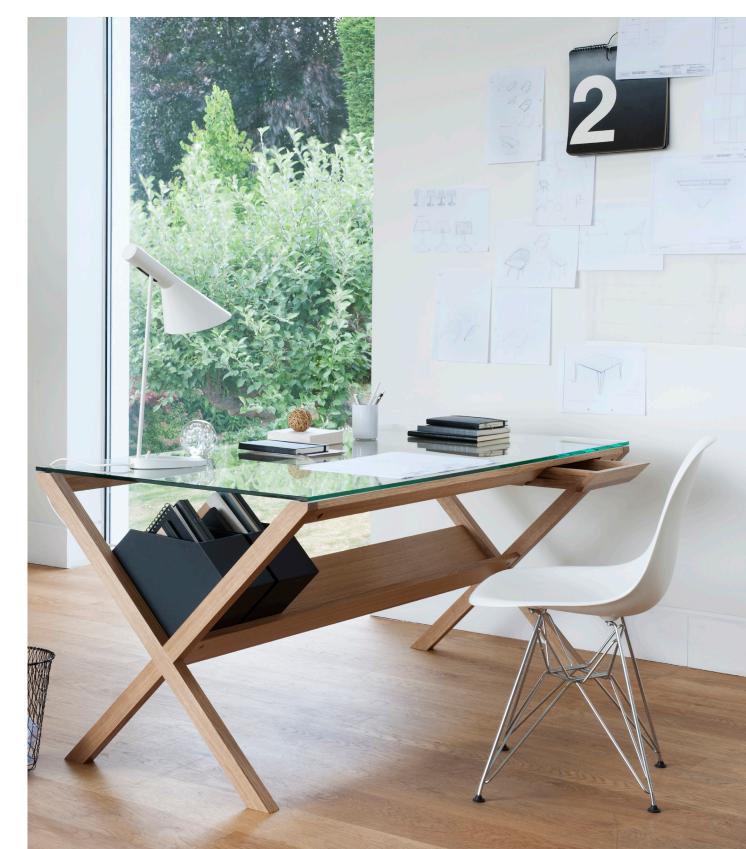

## Covet Desk by Shin Azumi

With clean lines and a strongly defined structure, the Covet Desk designed by Shin Azumi is a contemporary and functional design for any workspace.

Crafted with a solid wood frame which supports a tempered glass work surface, this desk features a neatly integrated drawer and a bar underneath the desk to store books and files.

## **Key Features**

Innovative storage solution
Integrated drawer
Made in Europe

## **Technical / Construction**

Solid frame
Clear polyurethane lacquer
Tempered glass top
Assembly required

H720 W1480 D830 H28 3" W32 6" D58 2"