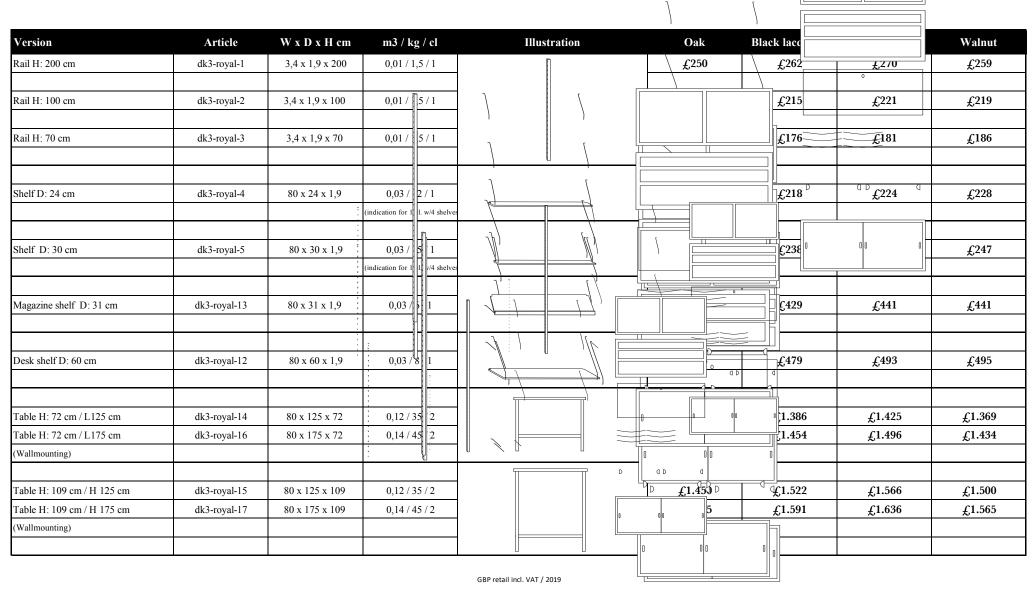

## ROYAL SYSTEM® DESIGN BY POUL CADOVIUS 1948

| Version                                                                                        | Article      | W x D x H cm                                     | m3 / kg / cl  | Illustration | Oak    | Black lacq. oak | Smoked oak | Walnut |
|------------------------------------------------------------------------------------------------|--------------|--------------------------------------------------|---------------|--------------|--------|-----------------|------------|--------|
| Cabinet with 2 doors (1 shelf)                                                                 |              |                                                  |               |              |        |                 |            |        |
|                                                                                                | dk3-royal-6  | 80 x 38 x 42,4                                   | 0,17 / 26 / 1 |              | £863   | £906            | £932       | £913   |
|                                                                                                |              | P                                                | 2             |              |        |                 |            |        |
| Cabinet with 3 drawers                                                                         |              |                                                  |               |              |        |                 |            |        |
|                                                                                                | dk3-royal-7  | 80 x 38 x 42,4                                   | 0,17 / 28 / 1 | ,            | £1.548 | £1.625          | £1.671     | £1.720 |
|                                                                                                |              |                                                  | 1             |              |        |                 |            |        |
| Cabinet with a writing/bar flap                                                                |              |                                                  | \             |              |        |                 |            |        |
|                                                                                                | dk3-royal-8  | 80 x 38 x 42,4                                   | 0,17\( 26 / 1 | 4 \          | £1.019 | £1.069          | £1.100     | £1.076 |
|                                                                                                |              |                                                  | ,             | ,            |        |                 |            |        |
| Workstation for dk3-royal-8 (only available as pre-fixed mounted in the cabinet royal-8)       | dk3-royal-9  |                                                  |               |              | C1 242 | not available   | £1.450     | C1 492 |
|                                                                                                | uk3-10ya1-9  | <del>                                     </del> | `             |              | £1.343 | not available   | £,1.430    | £1.483 |
| Cabinet with 2 sliding doors in wood or laminate (1 shelf). See our color collection at dk3.dk |              |                                                  |               |              |        |                 |            |        |
|                                                                                                | dk3-royal-10 | 80 x 38 x 42,4                                   | 0,17 / 26 / 1 | p p q        | £879   | £923            | £949       | £929   |
|                                                                                                |              |                                                  |               |              |        |                 |            |        |
| Cabinet with sliding doors in glass (1 shelf)                                                  |              |                                                  | ·             |              |        |                 | -          | ·      |
|                                                                                                | dk3-royal-11 | 80 x 38 x 42,4                                   | 0,17 / 26 / 1 | 1 11 1       | £879   | £923            | £949       | £929   |
|                                                                                                |              |                                                  |               |              |        |                 |            |        |