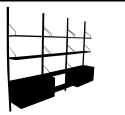

## ROYAL SYSTEM® DESIGN BY POUL CADOVIUS 1948

| /ersion                                      | Article                    |                       | m3 / kg / cl                      |   | Illustration  | Illustration Oak | Illustration Oak Black lacq. oak | Illustration Oak Black lacq. oak Smoked oak |
|----------------------------------------------|----------------------------|-----------------------|-----------------------------------|---|---------------|------------------|----------------------------------|---------------------------------------------|
| A24 - special edition in one pack            |                            |                       |                                   | Ī |               |                  |                                  |                                             |
| 2 rails H: 70 and 2 shelves D: 24 cm)        | dk3-royal-A24              | 80 x 24 x 70          | 0,03 / 12 / 1                     |   |               | £642             | £642 £673                        | £642 £673 £692                              |
| A30 - special edition in one pack            |                            |                       |                                   |   |               |                  |                                  |                                             |
| (2 rails H: 70 and 2 shelves D: 30 cm)       | dk3-royal-A30              | 80 x 30 x 70          | 0,03 / 12 / 1                     | ł |               | £679             | £679 £713                        | £679 £713 £734                              |
|                                              |                            |                       |                                   |   |               |                  |                                  |                                             |
| Example B:                                   | Consist of:                |                       | Pls see single parts page 6 and 7 |   |               |                  |                                  |                                             |
| (must be ordered as single parts)            | 2 x royal-2                | Rail H100 cm          |                                   | ı |               |                  |                                  |                                             |
| 1 section with shelves and desk shelf        | 2 x royal-4                | Shelf D24 cm          |                                   | ı | , [           |                  |                                  |                                             |
|                                              | 1 x royal-12               | Desk shelf D60 cm     |                                   |   | H             | £1.279           | £1.279 £1.344                    | £1.279 £1.344 £1.384                        |
|                                              |                            |                       |                                   |   |               |                  |                                  |                                             |
|                                              |                            |                       |                                   |   | -             |                  |                                  |                                             |
| F. 1.6                                       | G : 4 C                    |                       |                                   |   |               |                  |                                  |                                             |
| •                                            | Consist of:                | Rail H200 cm          | Pls see single parts page 6 and 7 |   | <del> </del>  |                  |                                  |                                             |
|                                              | 2 x royal-1<br>2 x royal-4 | Shelf D24 cm          |                                   |   |               |                  |                                  |                                             |
| 1 Section with sherves and desk sheri        | 1 x royal-12               | Desk shelf D60 cm     |                                   | ł | ·             | £1.371           | £1.371 £1.436                    | £1.371 £1.436 £1.480                        |
|                                              | 1 x 10yai-12               | Desk shell Doo chi    |                                   | - | <u> </u>      | ±1.371           | £1.371 £1.130                    | \$1.371 \$1.100                             |
|                                              |                            |                       |                                   | 1 | 1             |                  |                                  |                                             |
|                                              |                            |                       |                                   | l |               |                  |                                  |                                             |
| Example D                                    | Consist of:                |                       | Pls see single parts page 6 and 7 | Ī |               |                  |                                  |                                             |
| (must be ordered as single parts)            | 5 x royal-1                | Rail H200 cm          |                                   |   |               |                  |                                  |                                             |
|                                              | 12 x royal-4               | Shelf D24 cm          |                                   |   |               |                  |                                  |                                             |
| cabinets                                     | 1 x royal-6                | Cabinet w/ 2 doors    |                                   |   |               | £8.044           | ₹8.044 £8.439                    | £8.044 £8.439 £8.684                        |
|                                              | 1 x royal-7                | Cabinet w/drawers     |                                   |   |               |                  |                                  |                                             |
|                                              | 1 x royal-8                | Cabinet w/bar flap    |                                   |   |               |                  |                                  |                                             |
|                                              | 1 x royal-10               | Cabinet w/sliding doo | rs                                |   |               |                  |                                  |                                             |
|                                              | Consist of:                |                       | Pls see single parts page 6 and 7 |   |               |                  |                                  |                                             |
|                                              | 5 x royal-1                | Rail H200 cm          |                                   |   |               |                  |                                  |                                             |
| 4 sections with shelves, desk shelves,       | 8 x royal-4                | Shelf D24 cm          |                                   |   |               |                  |                                  |                                             |
| magazine shelves and cabinet w/sliding doors |                            | Desk shelf D60 cm     |                                   |   |               | £6.329           | £6.329 £6.638                    | £6.329 £6.638 £6.836                        |
| doors                                        | 4 x royal-13               | Magazine shelf        |                                   |   |               |                  |                                  |                                             |
|                                              | 1 x royal-10               | Cabinet w/sliding doo | rs                                |   |               |                  |                                  |                                             |
|                                              |                            |                       |                                   |   | ן נו עו עו עו |                  |                                  |                                             |