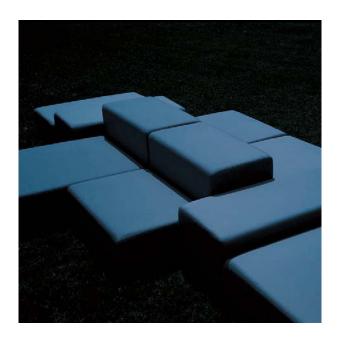

## Extra Wall outdoor

design Piero Lissoni

Frame in double-paneled pine and poplar. Sprung base with woven elastic straps in covered rubber. Adjustable feet in black PVC. Filling in differentiated density polyurethane foam. Acrylic fiber cover with polyamide velveteen backing. Leather or fabric upholstery. The covers of the fabric version are fully removable. Outdoor version with frame in marine plywood, woven elastic straps of covered rubber, adjustable black PVC feet. Padding in polyurethane foam for outside use. Fabric upholstery only, completely removable. Seat depth 68-94-120cm.