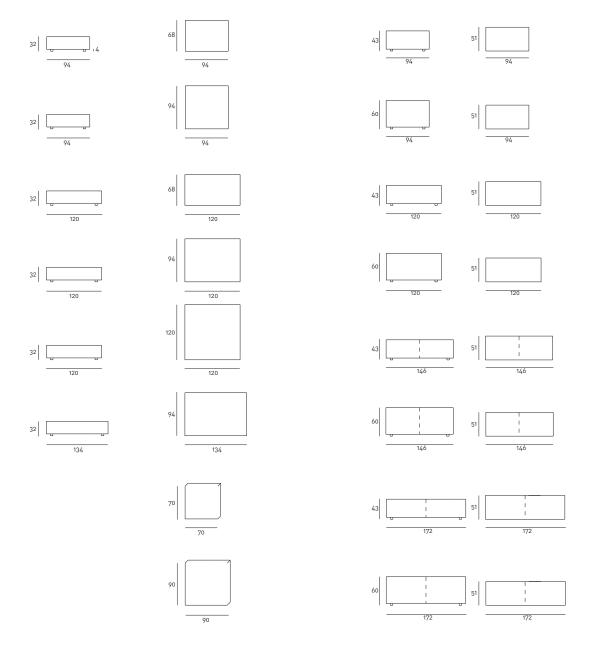

## Extra Wall outdoor

design Piero Lissoni

Frame in double-paneled pine and poplar. Sprung base with woven elastic straps in covered rubber. Adjustable feet in black PVC. Filling in differentiated density polyurethane foam. Acrylic fiber cover with polyamide velveteen backing. Leather or fabric upholstery. The covers of the fabric version are fully removable. Outdoor version with frame in marine plywood, woven elastic straps of covered rubber, adjustable black PVC feet. Padding in polyurethane foam for outside use. Fabric upholstery only, completely removable. Seat depth 68-94-120cm.