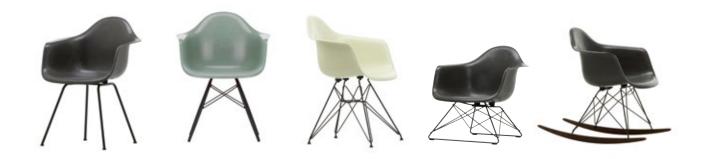

## Eames Fiberglass Armchair DAR

- Seat shell: dyed-through, glass-fibre reinforced polyester (fibreglass). Just like the earliest models, today's fibreglass shells are also slightly transparent in some colours.
- Base: non-stacking four-legged wire base with cross struts. (DAR = Dining Height Armchair Rod Base)

## Eames Fiberglass Armchair DAW

- Seat shell: dyed-through, glass-fibre reinforced polyester (fibreglass). Just like the earliest models, today's fibreglass shells are also slightly transparent in some colours.
- Base: non-stackable wooden base in various shades of maple or honey-toned ash, stained and lacquered finish. Steel rod cross struts in basic dark. (DAW = Dining Height Armchair Wood Base)
- Origin of wood: ash (Fraxinus excelsior) and maple (Acer platanoides) from Western Europe and/or Poland.

#### Eames Fiberglass Armchair DAX

- Seat shell: dyed-through, glass-fibre reinforced polyester (fibreglass). Just like the earliest models, today's fibreglass shells are also slightly transparent in some colours.
- Base: non-stacking four-legged tubular steel base. (DAX = Dining Height Armchair X-Base)

## Eames Fiberglass Armchair LAR

- Seat shell: dyed-through, glass-fibre reinforced polyester (fibreglass). Just like the earliest models, today's fibreglass shells are also slightly transparent in some colours.
- LAR base: wire base with cross struts, chrome-plated or powder-coated finish.
  Seat height 256 mm. (LAR = Lounge Height Armchair, Rod Base)

## Eames Fiberglass Armchair RAR

- Seat shell: dyed-through, glass-fibre reinforced polyester (fibreglass). Just like the earliest models, today's fibreglass shells are also slightly transparent in some colours.
- RAR base: wire base with cross struts, solid maple runners. (RAR = Rocking Armchair Rod Base)
- Origin of wood: maple (Acer platanoides) from Western Europe and/or Poland.