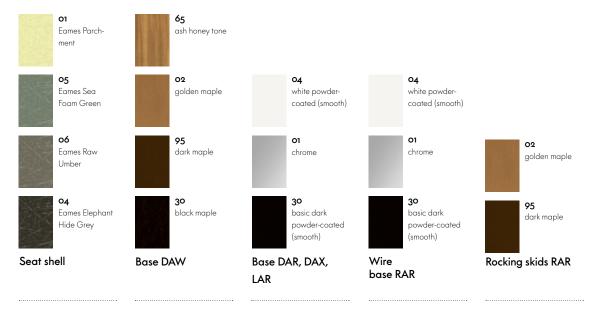

# **COLOURS AND MATERIALS**

## Eames Fiberglass Armchair DAR

- Seat shell: dyed-through, glass-fibre reinforced polyester (fibreglass). Just like the earliest models, today's fibreglass shells are also slightly transparent in some colours.
- Base: non-stacking four-legged wire base with cross struts. (DAR = Dining Height Armchair Rod Base)

## Eames Fiberglass Armchair DAW

- Seat shell: dyed-through, glass-fibre reinforced polyester (fibreglass). Just like the earliest models, today's fibreglass shells are also slightly transparent in some colours.
- Base: non-stackable wooden base in various shades of maple or honey-toned ash, stained and lacquered finish. Steel rod cross struts in basic dark. (DAW = Dining Height Armchair Wood Base)
- Origin of wood: ash (Fraxinus excelsior) and maple (Acer platanoides) from Western Europe and/or Poland.

#### Eames Fiberglass Armchair DAX

- Seat shell: dyed-through, glass-fibre reinforced polyester (fibreglass). Just like the earliest models, today's fibreglass shells are also slightly transparent in some colours.
- Base: non-stacking four-legged tubular steel base. (DAX = Dining Height Armchair X-Base)

## Eames Fiberglass Armchair LAR

- Seat shell: dyed-through, glass-fibre reinforced polyester (fibreglass). Just like the earliest models, today's fibreglass shells are also slightly transparent in some colours.
- LAR base: wire base with cross struts, chrome-plated or powder-coated finish.
  Seat height 256 mm. (LAR = Lounge Height Armchair, Rod Base)

## Eames Fiberglass Armchair RAR

- Seat shell: dyed-through, glass-fibre reinforced polyester (fibreglass). Just like the earliest models, today's fibreglass shells are also slightly transparent in some colours.
- RAR base: wire base with cross struts, solid maple runners. (RAR = Rocking Armchair Rod Base)
- Origin of wood: maple (Acer platanoides) from Western Europe and/or Poland.