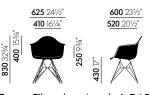

## Eames Fiberglass Armchair LAR

- Seat shell: dyed-through, glass-fibre reinforced polyester (fibreglass). Just like the earliest models, today's fibreglass shells are also slightly transparent in some colours.
- LAR base: wire base with cross struts, chrome-plated or powder-coated finish.
  Seat height 256 mm. (LAR = Lounge Height Armchair, Rod Base)

info@vitra.com | EN 2021 www.vitra.com/efc

DIMENSIONS

Eames Plastic Armchair LAR

Eames Plastic Armchair RAR