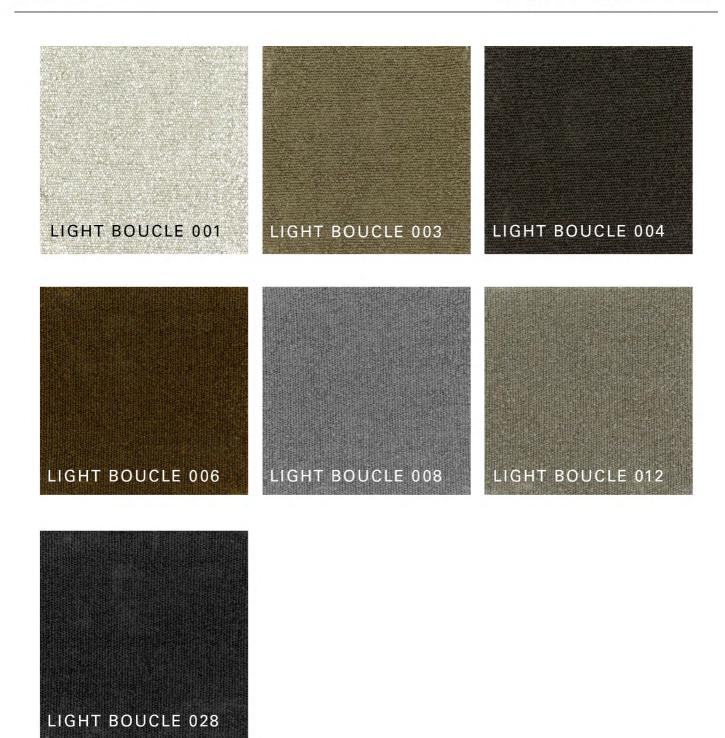

### **GUBI**





### Velluto

#### **APPLICATION**

Upholstery/decoration

#### **WIDTH**

 $140 \text{ cm} \pm 2\%$ 

#### **HEIGHT**

CM. 138/140

#### WEIGHT GR/MQ

 $580 \pm 2\%$ ,  $20.45 \pm 2\%$ 

#### **LIGHT FASTNESS**

#### **RESISTANCE TO ABRASION / MARTINDALE**

> 50,000

#### **FIRE TREATMENT**

Cigarette and Match EN 1021 1 and 2:

Yes, but needs treatment (no MOQ)

BS 5852 Crib5:

Yes, but needs treatment (no MOQ)

CAL 117:

No

#### COMPOSITION

100% Cotton

#### **PIECE LENGTH**

45 mtl. circa

#### SHRINKAGE

Weft - 1%, Warp - 1%

#### **CLEANING INSTRUCTIONS**

IMPERFIX anti-marking treatment

#### **FASTNESS TO WASHING (DRY CLEANING)**















## **GUBI**



# twentytwentyone

### **GUBI**



# twentytwentyone