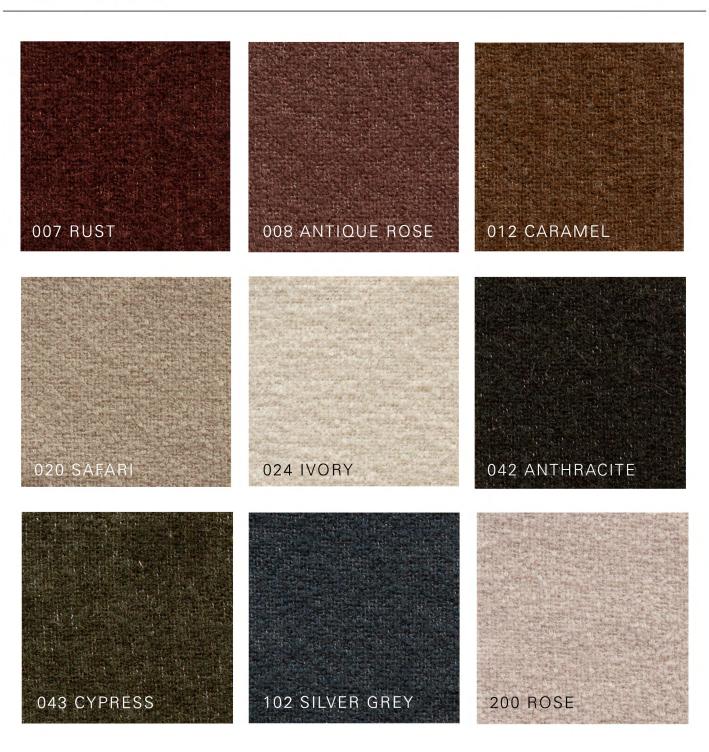

### **GUBI**





### Velluto

#### **APPLICATION**

Upholstery/decoration

#### **WIDTH**

 $140 \text{ cm} \pm 2\%$ 

#### **HEIGHT**

CM. 138/140

#### WEIGHT GR/MQ

 $580 \pm 2\%$ ,  $20.45 \pm 2\%$ 

#### **LIGHT FASTNESS**

#### **RESISTANCE TO ABRASION / MARTINDALE**

> 50,000

#### **FIRE TREATMENT**

Cigarette and Match EN 1021 1 and 2:

Yes, but needs treatment (no MOQ)

BS 5852 Crib5:

Yes, but needs treatment (no MOQ)

CAL 117:

No

#### COMPOSITION

100% Cotton

#### **PIECE LENGTH**

45 mtl. circa

#### SHRINKAGE

Weft - 1%, Warp - 1%

#### **CLEANING INSTRUCTIONS**

IMPERFIX anti-marking treatment

#### **FASTNESS TO WASHING (DRY CLEANING)**















## **GUBI**



# twentytwentyone

### **GUBI**



# twentytwentyone