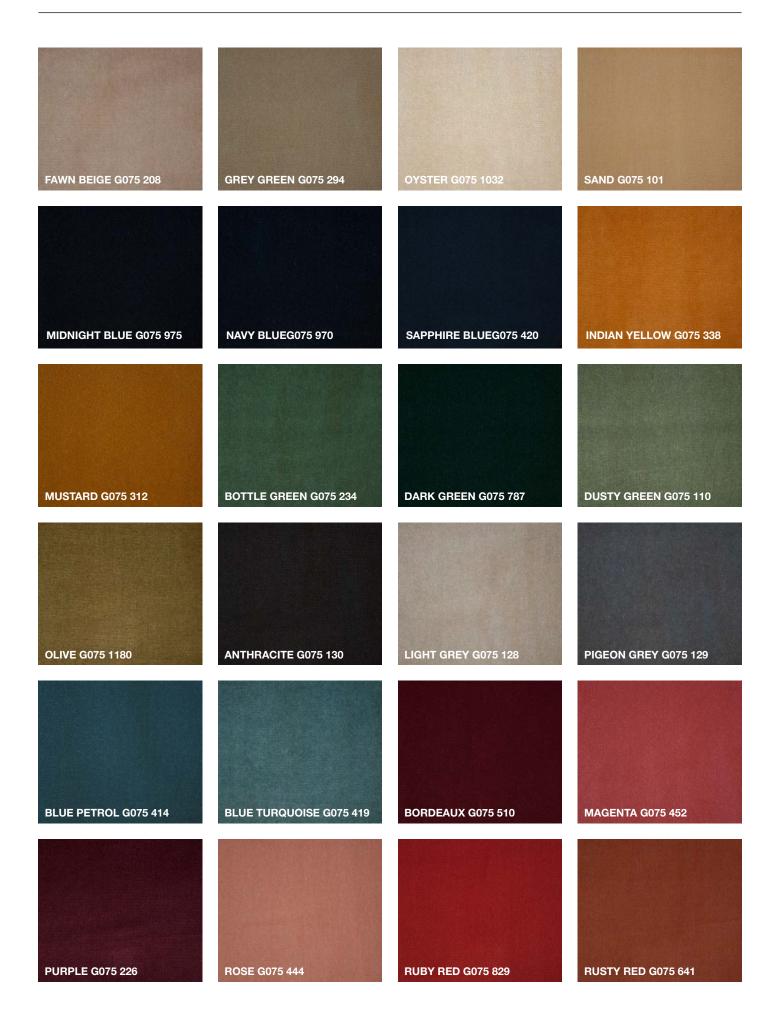

### **GUBI**





### Velluto

#### **APPLICATION**

Upholstery/decoration

#### **WIDTH**

 $140 \text{ cm} \pm 2\%$ 

#### **HEIGHT**

CM. 138/140

#### WEIGHT GR/MQ

 $580 \pm 2\%$ ,  $20.45 \pm 2\%$ 

#### **LIGHT FASTNESS**

#### **RESISTANCE TO ABRASION / MARTINDALE**

> 50,000

#### **FIRE TREATMENT**

Cigarette and Match EN 1021 1 and 2:

Yes, but needs treatment (no MOQ)

BS 5852 Crib5:

Yes, but needs treatment (no MOQ)

CAL 117:

No

#### COMPOSITION

100% Cotton

#### **PIECE LENGTH**

45 mtl. circa

#### SHRINKAGE

Weft - 1%, Warp - 1%

#### **CLEANING INSTRUCTIONS**

IMPERFIX anti-marking treatment

#### **FASTNESS TO WASHING (DRY CLEANING)**















## **GUBI**



# twentytwentyone

### **GUBI**



# twentytwentyone