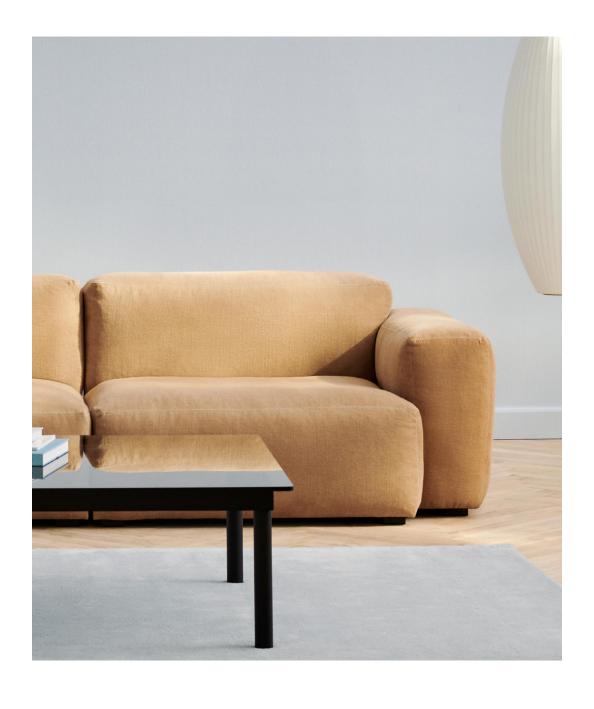

### **OLAVI BY HAY**

Bridging domestic and contract use, Olavi by HAY is an inviting semi-plain with a textured, irregular weave structure and a range of tantalising colours, including classic combinations and high-contrast teasers, all in a strong contemporary palette.