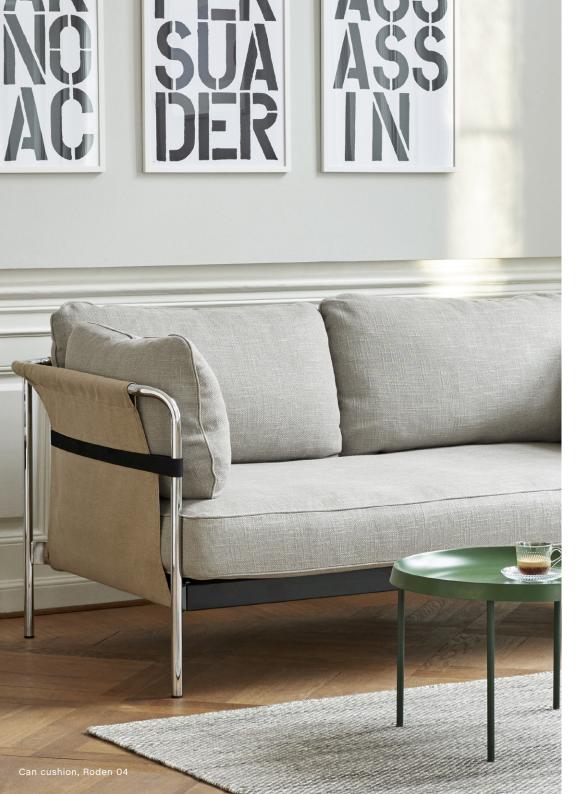

# **RODEN**

A textural viscose linen with a subtle sheen and wonderful natural appearance.

### MATERIALS

COMPOSITION / 55% Viscose, 24% Linen, 10% Cotton, 8% Polyester, 3% Polyamide DURABILITY / 50.000 Martindale LIGHTFASTNESS / 5-6

PILLING / 2-3

FIRETEST / EN 1021-1/2 & US Cal. Bul. 117-2013 & BS 5852 Crib 5 with treatment

PRICE GROUP / 3

SAMPLES / Romo Fabric Hanger