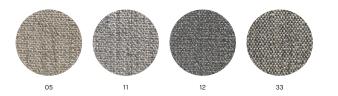

**MATERIALS**

COMPOSITION / 54% Polyester, 26% Acrylic, 20% Cotton

DURABILITY / 70.000 Martindale

LIGHTFASTNESS / 5-6

PILLING / 3-4

FIRETEST / US Cal. Bul. 117-2013 & EN 1021-1/2 with FR treatment

PRICE GROUP / 2

SAMPLES / Olavi by HAY fabric hanger & Olavi by HAY fabric card

### COLOURS





# **RUSKIN**

Perfect for upholstery this versatile plain portrays a natural quality with an element of textural luxury. A blend of viscose, linen and wool creates a beautiful movement of colour and gives the fabric a textured appearance.

### MATERIALS

COMPOSITION / 70% Viscose, 15% Linen, 10% Wool, 5% Polyamide

DURABILITY / 60.000 Martindale

LIGHTFASTNESS / 5

PILLING / 3

FIRETEST / EN 1021-1/2

& BS 5852 Crib 5 with treatment

PRICE GROUP / 3

### COLOURS

SAMPLES / Romo Fabric Hanger





# **RODEN**

A textural viscose linen with a subtle sheen and wonderful natural appearance.

### MATERIALS

COMPOSITION / 55% Viscose, 24% Linen, 10% Cotton, 8% Polyester, 3% Polyamide DURABILITY / 50.000 Martindale LIGHTFASTNESS / 5-6

PILLING / 2-3

FIRETEST / EN 1021-1/2 & US Cal. Bul. 117-2013 & BS 5852 Crib 5 with treatment

PRICE GROUP / 3

SAMPLES / Romo Fabric Hanger

### COLOURS









Note: Due to variations in computer screens, we cannot guarantee that the colours shown here are truly representative of our products.

# **LINARA BY ROMO**

FACT SHEET





### **LINARA**

BY ROMO

FABRIC GROUP

COMPOSITION 63% Cotton, 37% Linen DURABILITY 36.000 Martindale LIGHTFASTNESS 5-6 PILLING

FIRE TESTS
EN 1021-1/2 with FR
treatment
US Cal. Bull. 117-2013

BS 5852 Crib 5 with treatmen