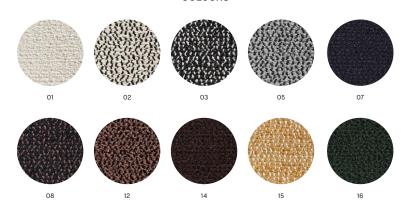

# ROMO COLLECTION



### **OLAVI BY HAY**

Bridging domestic and contract use, Olavi by HAY is an inviting semi-plain with a textured, irregular weave structure and a range of tantalising colours, including classic combinations and high-contrast teasers, all in a strong contemporary palette.

### **MATERIALS**

COMPOSITION / 54% Polyester, 26% Acrylic, 20% Cotton

DURABILITY / 70.000 Martindale

LIGHTFASTNESS / 5-6

PILLING / 3-4

FIRETEST / US Cal. Bul. 117-2013 & EN 1021-1/2 with FR treatment

PRICE GROUP / 2

SAMPLES / Olavi by HAY fabric hanger & Olavi by HAY fabric card

### COLOURS





# **RUSKIN**

Perfect for upholstery this versatile plain portrays a natural quality with an element of textural luxury. A blend of viscose, linen and wool creates a beautiful movement of colour and gives the fabric a textured appearance.

### MATERIALS

COMPOSITION / 70% Viscose, 15% Linen, 10% Wool, 5% Polyamide

DURABILITY / 60.000 Martindale

LIGHTFASTNESS / 5

PILLING / 3

FIRETEST / EN 1021-1/2

& BS 5852 Crib 5 with treatment

PRICE GROUP / 3

### COLOURS

SAMPLES / Romo Fabric Hanger





# **RODEN**

A textural viscose linen with a subtle sheen and wonderful natural appearance.

### MATERIALS

COMPOSITION / 55% Viscose, 24% Linen, 10% Cotton, 8% Polyester, 3% Polyamide DURABILITY / 50.000 Martindale LIGHTFASTNESS / 5-6

PILLING / 2-3

FIRETEST / EN 1021-1/2 & US Cal. Bul. 117-