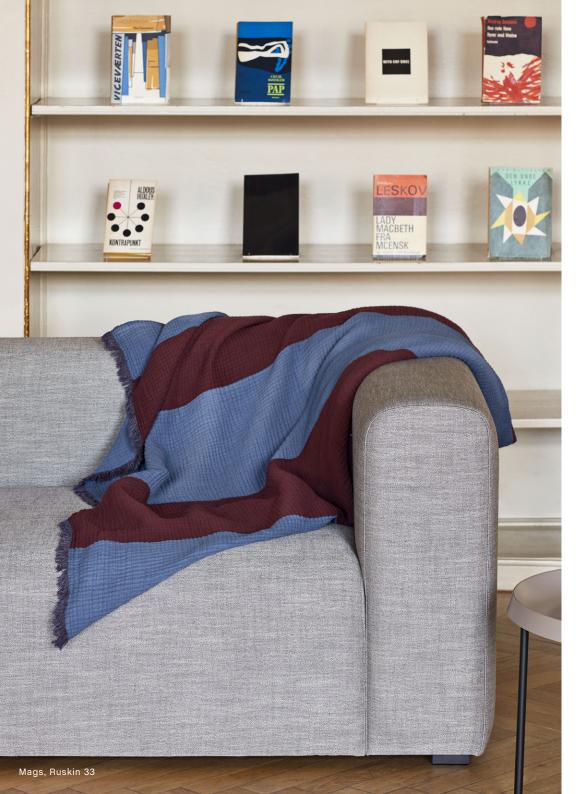

# **RUSKIN**

Perfect for upholstery this versatile plain portrays a natural quality with an element of textural luxury. A blend of viscose, linen and wool creates a beautiful movement of colour and gives the fabric a textured appearance.