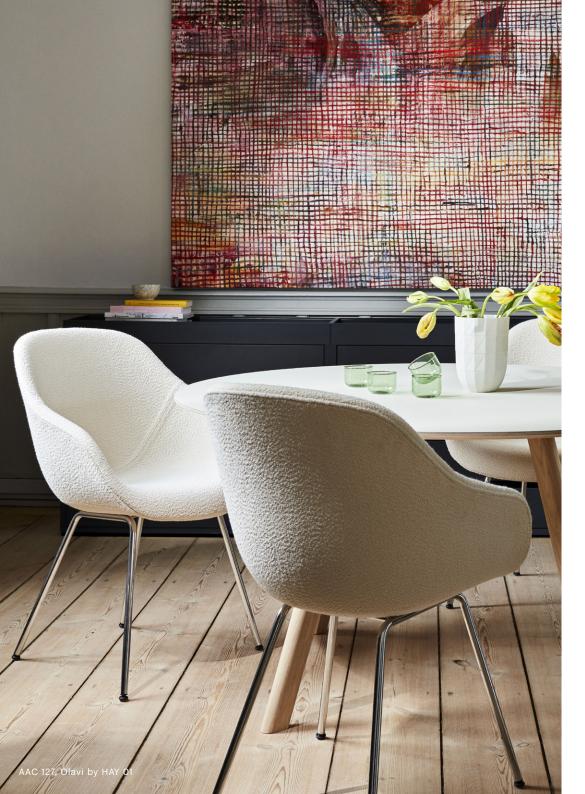

### **OLAVI BY HAY**

Bridging domestic and contract use, Olavi by HAY is an inviting semi-plain with a textured, irregular weave structure and a range of tantalising colours, including classic combinations and high-contrast teasers, all in a strong contemporary palette.