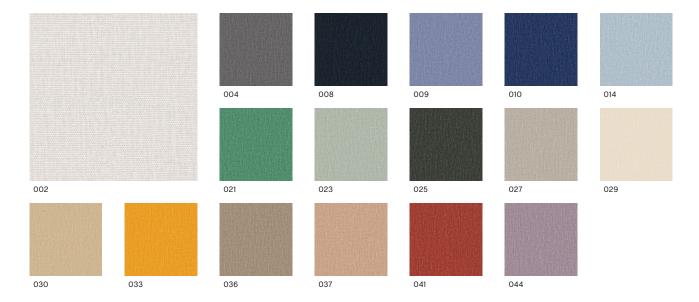

## **METAPHOR BY MAHARAM**

FACT SHEET





### **METAPHOR**

BY MAHARAM

COMPOSITION DURABILITY LIGHTFASTNESS PILLING SUSTAINABILITY FABRIC GROUP FIRE TESTS EN 1021-1/2 with FR 100% Polyester 90.000 Martindale 5-6 3-4 Greenguard Gold treatment FR Free US Cal. Bul. 117-2013 BS 5852 Crib 5 with treatment

#### COLOURS SELECTED BY HAY



# **MODE BY MAHARAM**

FACT SHEET





### MODE

BY MAHARAM

FABRIC GROUP

COMPOSITION 80% Post-Consumer recycled polyester, 20% Polyester DURABILITY 100.000 Double rubs (Wyzenbeek) LIGHTFASTNESS 40+ Hours PILLING CLASS 4 FIRE TESTS EN 1021-1/2 with FR treatment US Cal. Bull. 117-2013 BS 5852 Crib 5 with treatment SUSTAINABILITY Greenguard Gold Contains Recycled Content FR Free

#### COLOURS SELECTED BY HAY





040