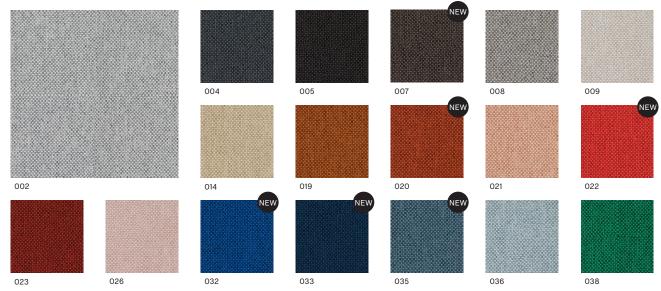

## **METAPHOR BY MAHARAM**

FACT SHEET





### **METAPHOR**

BY MAHARAM

COMPOSITION DURABILITY LIGHTFASTNESS PILLING SUSTAINABILITY FABRIC GROUP FIRE TESTS EN 1021-1/2 with FR 100% Polyester 90.000 Martindale 5-6 3-4 Greenguard Gold treatment FR Free US Cal. Bul. 117-2013 BS 5852 Crib 5 with treatment

#### COLOURS SELECTED BY HAY



# **MODE BY MAHARAM**

FACT SHEET





### MODE

BY MAHARAM

FABRIC GROUP

COMPOSITION 80% Post-Consumer recycled polyester, 20% Polyester DURABILITY 100.000 Double rubs (Wyzenbeek) LIGHTFASTNESS 40+ Hours PILLING CLASS 4 FIRE TESTS EN 1021-1/2 with FR treatment US Cal. Bull. 117-2013 BS 5852 Crib 5 with treatment SUSTAINABILITY Greenguard Gold Contains Recycled Content FR Free

#### COLOURS SELECTED BY HAY





040