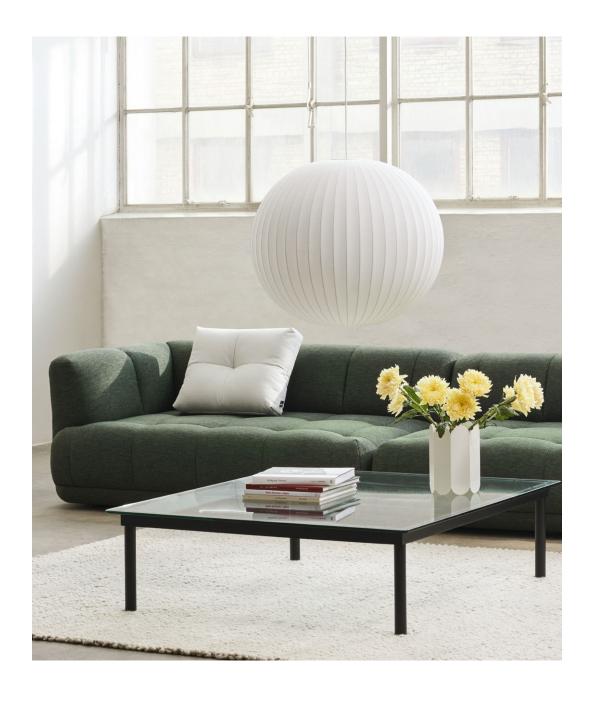

## **METAPHOR BY MAHARAM**

FACT SHEET





### **METAPHOR**

BY MAHARAM

COMPOSITION DURABILITY LIGHTFASTNESS PILLING SUSTAINABILITY FABRIC GROUP FIRE TESTS EN 1021-1/2 with FR 100% Polyester 90.000 Martindale 5-6 3-4 Greenguard Gold treatment FR Free US Cal. Bul. 117-2013 BS 5852 Crib 5 with treatment

#### COLOURS SELECTED BY HAY



# **MODE BY MAHARAM**

FACT SHEET





### MODE

BY MAHARAM

FABRIC GROUP

COMPOSITION 80% Post-Consumer recycled polyester, 20% Polyester DURABILITY 100.000 Double rubs (Wyzenbeek) LIGHTFASTNESS 40+ Hours PILLING CLASS 4 FIRE TESTS EN 1021-1/2 with FR treatment US Cal. Bull. 117-2013 BS 5852 Crib 5 with treatment SUSTAINABILITY Greenguard Gold Contains Recycled Content FR Free

#### COLOURS SELECTED BY HAY





040