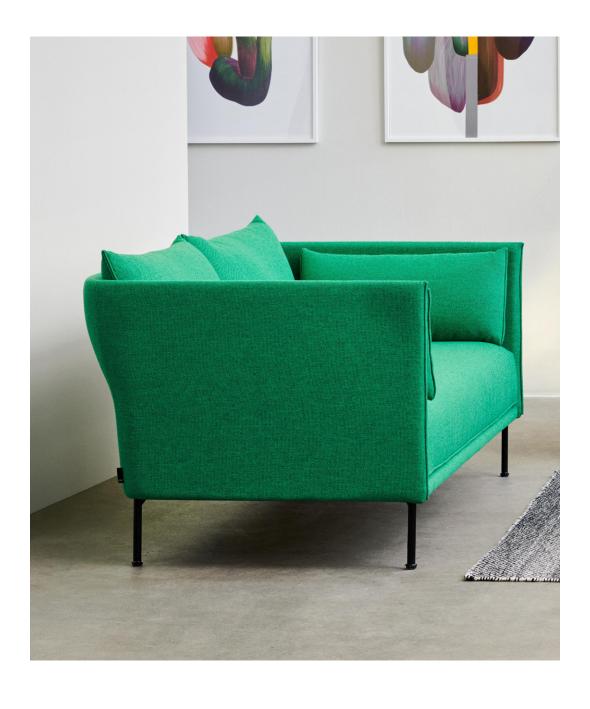

## **METAPHOR BY MAHARAM**

FACT SHEET





### **METAPHOR**

BY MAHARAM

COMPOSITION DURABILITY LIGHTFASTNESS PILLING SUSTAINABILITY FABRIC GROUP FIRE TESTS EN 1021-1/2 with FR 100% Polyester 90.000 Martindale 5-6 3-4 Greenguard Gold treatment FR Free US Cal. Bul. 117-2013 BS 5852 Crib 5 with treatment

#### COLOURS SELECTED BY HAY



# **MODE BY MAHARAM**

FACT SHEET





### MODE

BY MAHARAM

FABRIC GROUP

COMPOSITION 80% Post-Consumer recycled polyester, 20% Polyester DURABILITY 100.000 Double rubs (Wyzenbeek) LIGHTFASTNESS 40+ Hours PILLING CLASS 4 FIRE TESTS EN 1021-1/2 with FR treatment US Cal. Bull. 117-2013 BS 5852 Crib 5 with treatment SUSTAINABILITY Greenguard Gold Contains Recycled Content FR Free

#### COLOURS SELECTED BY HAY





040