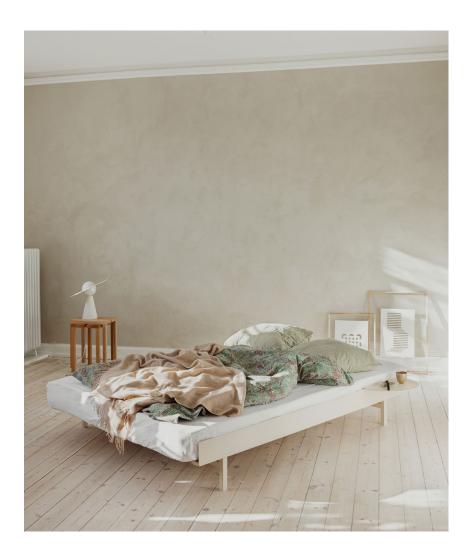

## Bed

Whatever size bed you're looking for, why not choose one that can do it all?

Thanks to a clever piece of design, the MOEBE Bed is fully expandable and can fit any mattress size from 90cm to 180cm. The minimal steel frame is powder-coated and comes in two different heights, accommodating those who prefer a lower, or a higher night's sleep.

Available in five colours, and with optional side tables that attach seamlessly to the frame, the MOEBE Bed is designed to be the last bed you ever buy.

Available in Sand, Pine Green, Black, Dusty Rose, and Terracotta.