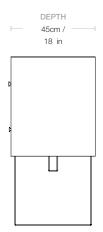

### Dimensions

| WIDTH  | 160 cm / 63 in  |
|--------|-----------------|
| DEPTH  | 45 cm / 18 in   |
| HEIGHT | 90 cm / 35.4 in |