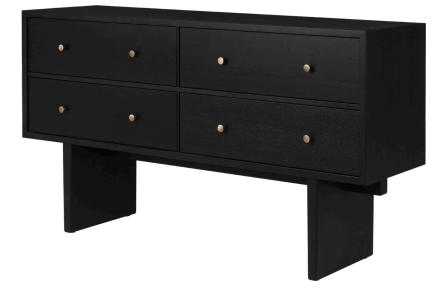

# Private, Sideboard

Designed by Space Copenhagen - 2018

#### 39665

The Private Collection is a dedicated exercise in clean lines, symmetry and tonal restraint – calm and composed, but undeniably generous in its expression. The visual simplicity and careful balance of dimensions and materials enable each piece to feature in any room of the home and to fit seamlessly into a range of different interior styles.

Concealed storage is offered by the Private Sideboard, a horizontal form designed to sit neatly against a wall in living room, dining room or bedroom, or to be deployed back-toback with another unit. Its four symmetrical soft-close drawers provide substantial space in a way that is both practical and functional, while retaining refinement in their execution. The top can be used as an elegant surface on which to showcase ornaments, objects and artworks.