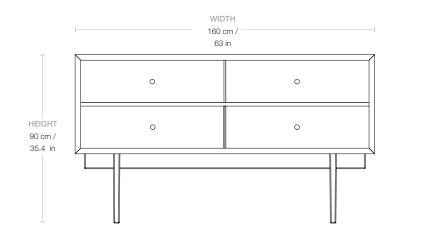

### Dimensions

| WIDTH  | 160 cm / 63 in  |
|--------|-----------------|
| DEPTH  | 45 cm / 18 in   |
| HEIGHT | 90 cm / 35.4 in |