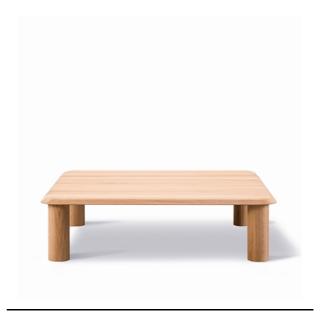

## Islets Coffee Table

By Maria Bruun, 2020

| Model         | 6772 - 110x110 cm                                                                                                                                                                                                                                                                                                                             |
|---------------|-----------------------------------------------------------------------------------------------------------------------------------------------------------------------------------------------------------------------------------------------------------------------------------------------------------------------------------------------|
| About         | The Islets Table series is a precise design with a strong identity, based on a simple construction, where details are kept to a minimum. It's an approach that reflects the sculptural minimalism of Danish designer Maria Bruun, who seeks a balance between a light feeling in the expression and pieces with a strong, assertive presence. |
| Product group | Side tables                                                                                                                                                                                                                                                                                                                                   |
| Measurements  | L: 110 cm, W: 110 cm, H: 30 cm                                                                                                                                                                                                                                                                                                                |
| Weight        | 28 kg                                                                                                                                                                                                                                                                                                                                         |
| Materials     | Coffee table with legs and table top of solid hardwood. Legs mounted to table top with metal thread. Delivered assembled.                                                                                                                                                                                                                     |
| Guarantee     | Fredericia Furniture A/S offers a five-year guarantee against manufacturing defects in standard products (materials and construction). Wear and damage to covers, surface treatment, inappropiate use and the like are not covered by the warranty.                                                                                           |
| Download      | Download images, architect files at our partner portal on www.fredericia.com                                                                                                                                                                                                                                                                  |