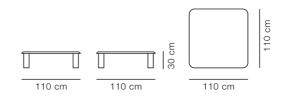

## Islets Coffee Table

By Maria Bruun, 2020

| Model         | 6772 - 110x110 cm                                                                                                                                                                                                                                                                                                                             |
|---------------|-----------------------------------------------------------------------------------------------------------------------------------------------------------------------------------------------------------------------------------------------------------------------------------------------------------------------------------------------|
| About         | The Islets Table series is a precise design with a strong identity, based on a simple construction, where details are kept to a minimum. It's an approach that reflects the sculptural minimalism of Danish designer Maria Bruun, who seeks a balance between a light feeling in the expression and pieces with a strong, assertive presence. |
| Product group | Side tables                                                                                                                                                                                                                                                                                                                                   |
| Measurements  | L: 110 cm, W: 110 cm, H: 30 cm                                                                                                                                                                                                                                                                                                                |
| Weight        | 28 kg                                                                                                                                                                                                                                                                                                                                         |
| Materials     | Coffee table with legs and table top of solid hardwood. Legs mounted to table top with metal thread. Delivered assembled.                                                                                                                                                                                                                     |
| Guarantee     | Fredericia Furniture A/S offers a five-year guarantee against manufacturing defects in standard products (materials and construction). Wear and damage to covers, surface treatment, inappropiate use and the like are not covered by the warranty.                                                                                           |
| Download      | Download images, architect files at our partner portal on www.fredericia.com                                                                                                                                                                                                                                                                  |

Drawing

Colours WOODS

Oak light oil