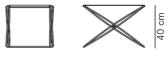

Drawing

46 cm

| cm | 60 cm |  |
|----|-------|--|
|    |       |  |

Colours FRAME FINISH

Stainless steel, brushed

SEAT

Leather Max Leather Vegeta, Natural canvas 98, Black Natural