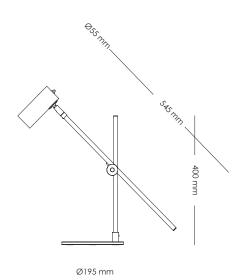

CORD (mm) BLACK TEXTILE - L 2300

DIMENSIONS (mm) H 400 + ADJUSTABLE ARM - SHADE Ø 55 - BASE Ø 195

WEIGHT (kg) 3,0

**ENVIRONMENT** INDOOR

**DESIGN BY** NICLAS HOFLIN

**DESIGN YEAR** 2013