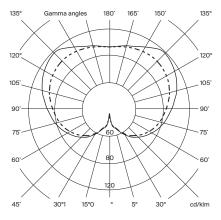

#### **Technical information:**

Light source included (dimmable). LED Module

Rated input wattage: 2,5 W Operating voltage: 2,9 VDC Colour Temp.: 2.700 K

CRI: 90

Lifetime: 40.000 h Luminous flux: 313 lm

Built-in dimmable LED 3 light output intensities. Energy efficiency class (E.E.C): A++... A. Always use this light source.