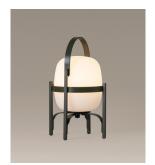

Black aluminium

Olive green aluminium

Cestita Alubat is the latest addition to the Cesta family. Robust yet lightweight, this version is ready for action indoors and out. Its aluminum structure, with a closed plastic balloon for better sealing and a rechargeable battery. Always elegant in its sobriety whether in a black or olive green finish. The three light intensities: full, standard or low, make this lamp excellent company for adventures or quiet time

### **General description:**

Black or olive green aluminium structure.

White opal polyehtylene lampshade.

Switch incorporated into the luminaire with 3 intensity levels.

Lithium battery.

Range: 5h on high power / 12h on medium power / 24h on minimum power.

## **Cestita Alubat**

Miguel Milá. 2020 Table Lamps