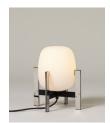

The Cesta family is made up of the Cesta, Cestita, Cestita Batería, Cestita Alubat, Cesta Metálica, and Cestita Metálica table lamps, the Wally wall lamp, and the Globo Cesta and Globo Cestita pendant lamps, symbols of Mediterranean warmth and well-being. These masterpieces by Miguel Milá are part of our Design Classics collection, a series of objects created throughout the Modernist era.

## **Collection:**

Table lamps

Cesta

Cestita

Cestita Batería

Cestita Alubat

Cesta Metálica

Cestita Metálica