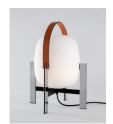

The Cesta family is made up of the Cesta, Cestita, Cestita Batería, Cestita Alubat, Cesta Metálica, and Cestita Metálica table lamps, the Wally wall lamp, and the Globo Cesta and Globo Cestita pendant lamps, symbols of Mediterranean warmth and well-being. These masterpieces by Miguel Milá are part of our Design Classics collection, a series of objects created throughout the Modernist era.

## **Collection:**

Table lamps

Cesta

Cestita

Cestita Batería

Cestita Alubat

Cesta Metálica

Cestita Metálica