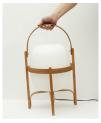

Black aluminium

Olive green aluminium

Cestita Alubat is the latest addition to the Cesta family. Robust yet lightweight, this version is ready for action indoors and out. Its aluminum structure, with a closed plastic balloon for better sealing and a rechargeable battery. Always elegant in its sobriety whether in a black or olive green finish. The three light intensities: full, standard or low, make this lamp excellent company for adventures or quiet time

## **Cestita Alubat**

Miguel Milá. 2020 Table Lamps