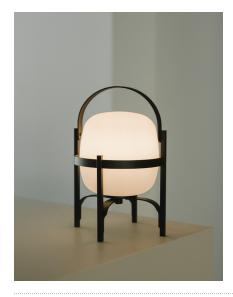

Black aluminium

Olive green aluminium

Cestita Alubat is the latest addition to the Cesta family. Robust yet lightweight, this version is ready for action indoors and out. Its aluminum structure, with a closed plastic balloon for better sealing and a rechargeable battery. Always elegant in its sobriety whether in a black or olive green finish. The three light intensities: full, standard or low, make this lamp excellent company for adventures or quiet time

### **General description:**

Black or olive green aluminium structure.

White opal polyehtylene lampshade.

Switch incorporated into the luminaire with 3 intensity levels.

Lithium battery.

Range: 5h on high power / 12h on medium power / 24h on minimum power.

## **Cestita Alubat**

Miguel Milá. 2020 Table Lamps