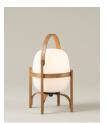

Black aluminium

Olive green aluminium

Cestita Alubat is the latest addition to the Cesta family. Robust yet lightweight, this version is ready for action indoors and out. Its aluminum structure, with a closed plastic balloon for better sealing and a rechargeable battery. Always elegant in its sobriety whether in a black or olive green finish. The three light intensities: full, standard or low, make this lamp excellent company for adventures or quiet time

### **General description:**

Black or olive green aluminium structure.

White opal polyehtylene lampshade.

Switch incorporated into the luminaire with 3 intensity levels.

Lithium battery.

Range: 5h on high power / 12h on medium power / 24h on minimum power.