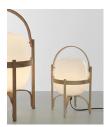

Black aluminium

Olive green aluminium

Cestita Alubat is the latest addition to the Cesta family. Robust yet lightweight, this version is ready for action indoors and out. Its aluminum structure, with a closed plastic balloon for better sealing and a rechargeable battery. Always elegant in its sobriety whether in a black or olive green finish. The three light intensities: full, standard or low, make this lamp excellent company for adventures or quiet time

## **Cestita Alubat**

Miguel Milá. 2020 Table Lamps