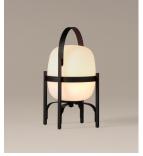

Black aluminium

Olive green aluminium

Cestita Alubat is the latest addition to the Cesta family. Robust yet lightweight, this version is ready for action indoors and out. Its aluminum structure, with a closed plastic balloon for better sealing and a rechargeable battery. Always elegant in its sobriety whether in a black or olive green finish. The three light intensities: full, standard or low, make this lamp excellent company for adventures or quiet time

### **General description:**

Black or olive green aluminium structure.

White opal polyehtylene lampshade.

Switch incorporated into the luminaire with 3 intensity levels.

Lithium battery.

Range: 5h on high power / 12h on medium power / 24h on minimum power.

## **Cestita Alubat**

Miguel Milá. 2020 Table Lamps