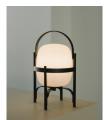

Black aluminium

Olive green aluminium

Cestita Alubat is the latest addition to the Cesta family. Robust yet lightweight, this version is ready for action indoors and out. Its aluminum structure, with a closed plastic balloon for better sealing and a rechargeable battery. Always elegant in its sobriety whether in a black or olive green finish. The three light intensities: full, standard or low, make this lamp excellent company for adventures or quiet time

### **General description:**

Black or olive green aluminium structure.

White opal polyehtylene lampshade.

Switch incorporated into the luminaire with 3 intensity levels.

Lithium battery.

Range: 5h on high power / 12h on medium power / 24h on minimum power.