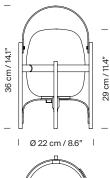

### **General description:**

Black or olive green aluminium structure.

White opal polyehtylene lampshade.

Switch incorporated into the luminaire with 3 intensity levels.

Lithium battery.

Range: 5h on high power / 12h on medium power / 24h on minimum power.

# Approximate weight (unpacked):

1,4 kg / 3 lb