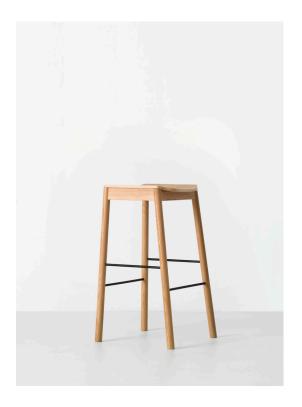

# Tangerine Stool

# Designer-Simon James / Year 2014

Made from solid oak, the Tangerine Stool is an extension of the popular Tangerine family. It's lightweight and streamlined appearance is tempered by the robustness of steel footrests, making this product robust and hard wearing.

Available in Natural or Black.

#### **Materials**

Solid Oak