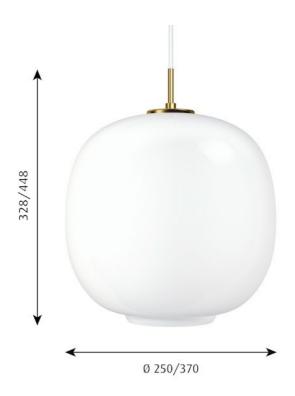

### Results (2)

| DIMENSIONS | LIGHT SOURCE | FINISH                | ORDER-NO.  |   |
|------------|--------------|-----------------------|------------|---|
| Ø 250      | 1X100WE27    | GLOSSY WHT OPAL GLASS | 5741098198 | > |
| Ø 370      | 1X200WE27    | GLOSSY WHT OPAL GLASS | 5741098185 | > |