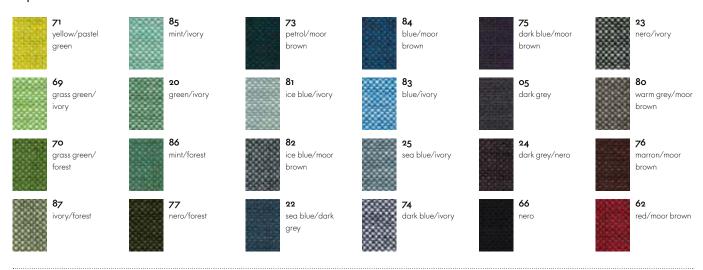

Hopsak is available in 35 colours.

Material Weight Width

Abrasion resistance

dale Type 6

Fastness to light

Grade 4-5

Pilling

Fastness to rubbing