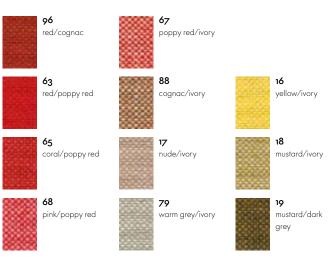

Hopsak is available in 35 colours.

Material Weight Width

Abrasion resistance

dale Type 6

Fastness to light

Grade 4-5

Pilling

Fastness to rubbing