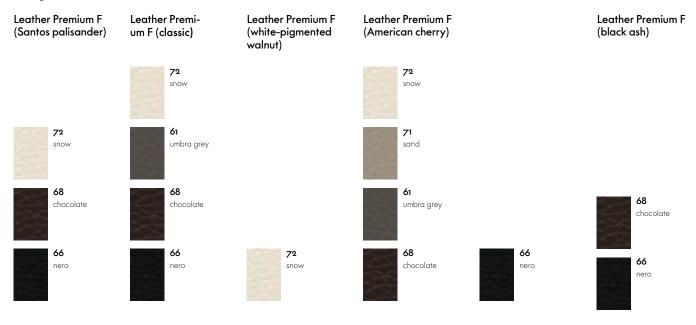

# Leather Premium F

### Leather Premium (Santos palisander)

68

chocolate

# Leather Premium (classic)

### Leather Premium (white-pigmented walnut)

#### Leather Premium (American cherry)

#### Leather Premium (black ash)