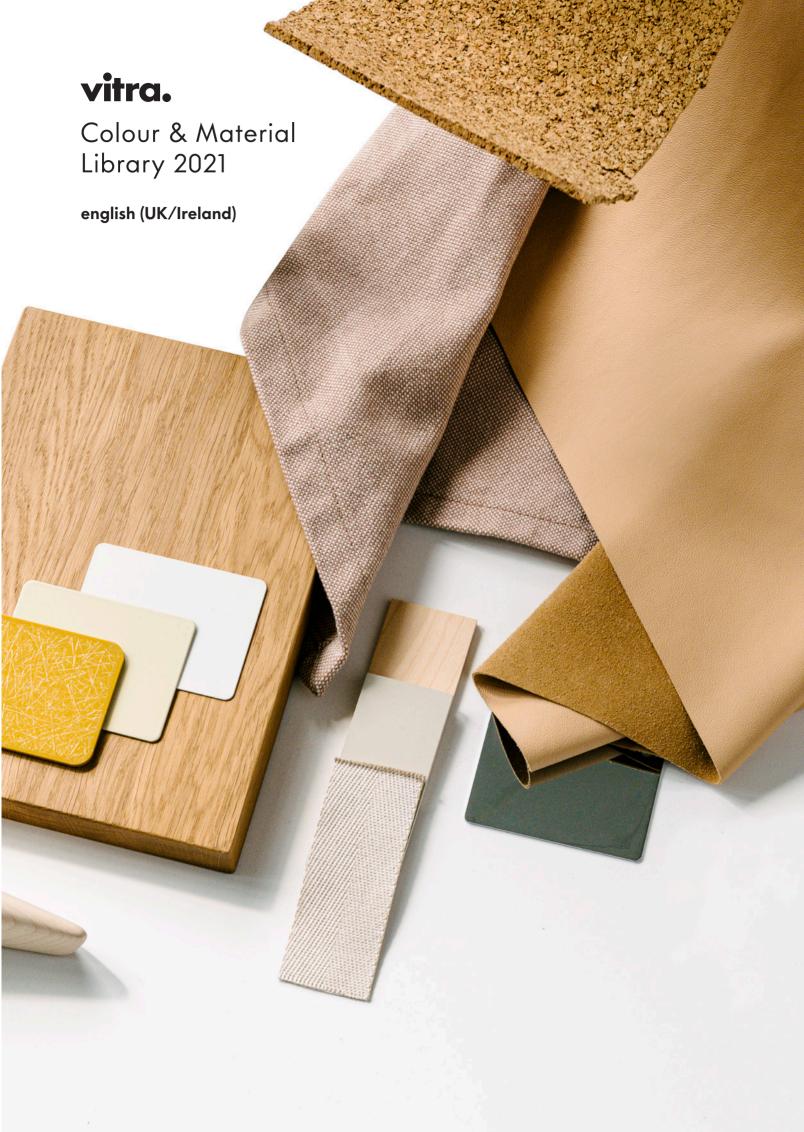

# Home/Office, L40

Leather Premium is a relatively smooth cowhide leather with a flat grain and fine top sheen. It is dyed-through and lightly pigmented. The semi-aniline leather is soft to the touch and available in 22 colours.

Material

Semi-aniline nappa leather with a very soft and supple feel

Fastness to light

Type 5

Thickness

1.1-1.3 mm

Fastness to rubbing

Grade 4 dry and