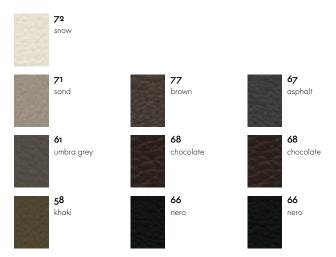

# Home/Office, L40

Leather Premium is a relatively smooth cowhide leather with a flat grain and fine top sheen. It is dyed-through and lightly pigmented. The semi-aniline leather is soft to the touch and available in 22 colours.

### Leather Premium (Santos palisander)

68

chocolate

# Leather Premium (classic)

### Leather Premium (white-pigmented walnut)

#### Leather Premium (American cherry)

#### Leather Premium (black ash)