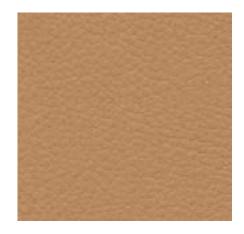

# Home/Office, L40

Leather Premium is a relatively smooth cowhide leather with a flat grain and fine top sheen. It is dyed-through and lightly pigmented. The semi-aniline leather is soft to the touch and available in 22 colours.

Material

Semi-aniline nappa leather with a very soft and supple feel

Fastness to light

Type 5

Thickness

1.1-1.3 mm

Fastness to rubbing

Grade 4 dry and

wet