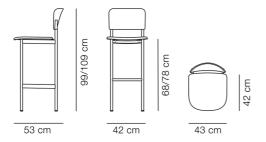

lastic glides. Felt glides available. Please specify bar or counter height.

### COUNTRY OF ORIGIN

Ы

### **FABRIC- & LEATHER CONSUMPTION**

Fabric: 0,6 m Leather: 0,7 m<sup>2</sup>

#### **TEST & CERTIFICATES**

EU Ecolabel variants: Modernist Green, Bordeaux or black powder-coated frame together with HR foam and upholstery in Omni leather, Connect, Remix, Re-wool or Steelcut Quartet fabric

FSC® certified ANSI/BIFMA X5.4-2020



#### **ESSENTIAL ASSORTMENT**

| UPHOLSTERY              | WOOD                    | FRAME |
|-------------------------|-------------------------|-------|
| Re-Wool 128             | Oak lacquer FSC Mix 70% | Black |
| Re-Wool 198             | Black ash, FSC Mix 70%  | Black |
| Leather Omni 301, Black | Black ash, FSC Mix 70%  | Black |



### **DIMENSIONS**



Weight: 8,8 kg

### PACKAGING INFORMATION

L: 54 cm, W: 46 cm, H: 110 cm, Cbm: 0,273m³ 14,6 kg

#### **CARE & MAINTENANCE**

Our Care & Maintenance offers guidance for best maintenance of our furniture. It includes advice and instructions on cleaning and caring for specific materials to ensure a long life of your furniture. Find your product on our product site and navigate to the Product Care menu:

Link to Cleaning & Maintenance

### SUSTAINABILITY

Fredericia's furniture is intended to be passed on from generation to generation. The core values of good design are rooted in the sense of responsibility and use of natural materials, ethical methods of production and respect for the people using our furniture every day.

Transparency, sustainability, and circularity are essential, and wit