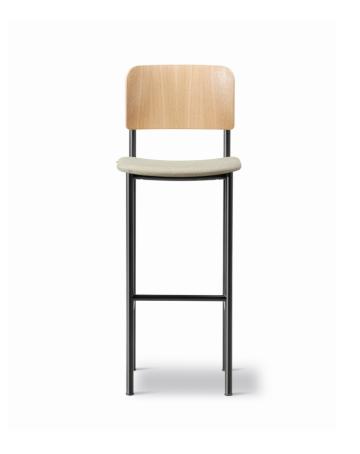

# Plan Barstool

Designed By Edward Barber & Jay Osgerby, 2023

Extending the Plan Collection with a Barstool, the full-scale series is perfect for modern working, living and dining. With its surprisingly small footprint and generous comfort, the Plan Barstool is suitable for several applications. From collaboration spaces in the office to exclusive dining in restaurants and bars.

#### MODEL

3433 - Seat upholstered

### **MATERIALS**

Chair with steel frame, fully upholstered seat, plywood veneer back finished with water-based lacquer. Inner seat in plywood with CMHR or HR foam covered in fabric or leather.

Frame is powder coated tubular steel mounted with plastic glides. Felt glides available. Please specify bar or counter height.