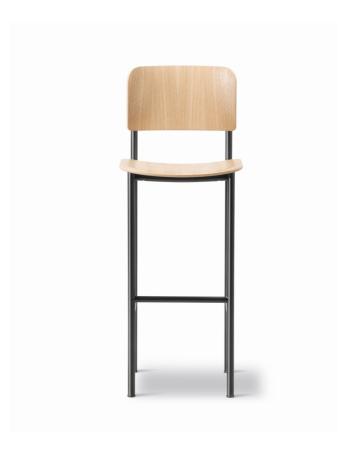

# Plan Barstool

Designed By Edward Barber & Jay Osgerby, 2023

Extending the Plan Collection with a Barstool, the full-scale series is perfect for modern working, living and dining. With its surprisingly small footprint and generous comfort, the Plan Barstool is suitable for several applications. From collaboration spaces in the office to exclusive dining in restaurants and bars.

## MODEL

3432 - Wooden seat

## **MATERIALS**

Chair with steel frame and plywood veneer seat and back finished with water -based lacquer.

Frame is powder coated tubular steel mounted with plastic glides. Felt glides available. Please specify bar or counter height.