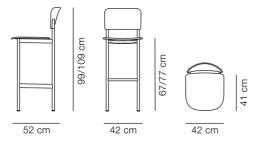

## **DIMENSIONS**

Weight: 8,8 kg

## PACKAGING INFORMATION

L: 54 cm, W: 46 cm, H: 110 cm, Cbm: 0,273m<sup>3</sup> 14,6 kg