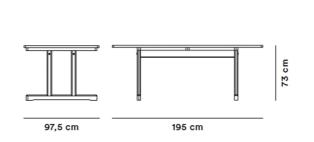

## Mogensen 6286 Table

By Børge Mogensen, 1964

| Model         | 6286 - Mogensen Shaker Table, Dining table<br>195x97.5 cm                                                                                                                                                                                                                                                                                                                                                                                                                                                                                                                                                                               |
|---------------|-----------------------------------------------------------------------------------------------------------------------------------------------------------------------------------------------------------------------------------------------------------------------------------------------------------------------------------------------------------------------------------------------------------------------------------------------------------------------------------------------------------------------------------------------------------------------------------------------------------------------------------------|
| About         | Pure shapes and a humble appearance were key<br>attributes of Børge Mogensen's designs. They were<br>also the guiding principles behind the American<br>Shaker movement, which was Mogensen's source of<br>inspiration for the 6286 Table from 1964, followed by<br>the longer 6386 variant. Allowing the texture and<br>character of the material, in this case, a premium<br>selection of oak, to be the focal point. The use of<br>wood and craftsmanship involved in the making of<br>the 6286 adds an element of authenticity to group<br>dining, conference rooms, exhibition and commercial<br>spaces, as well as private homes. |
| Product group | Tables                                                                                                                                                                                                                                                                                                                                                                                                                                                                                                                                                                                                                                  |
| Measurements  | L: 195 cm, W: 97,5 cm, H: 73 cm                                                                                                                                                                                                                                                                                                                                                                                                                                                                                                                                                                                                         |
| Weight        | 56 kg                                                                                                                                                                                                                                                                                                                                                                                                                                                                                                                                                                                                                                   |
| Materials     | Legs and table top in solid wood. Leg gables<br>mounted with a visible brass screw. Table top of<br>hardwood staves that run the entire length of the<br>table.                                                                                                                                                                                                                                                                                                                                                                                                                                                                         |
| Accessories   | Additional leaf (0286 - Black lacquered)                                                                                                                                                                                                                                                                                                                                                                                                                                                                                                                                                                                                |
| Guarantee     | Fredericia Furniture A/S offers a five-year guarantee<br>against manufacturing defects in standard products<br>(materials and construction). Wear and damage to<br>covers, surface treatment, inappropiate use and the<br>like are not covered by the warranty.                                                                                                                                                                                                                                                                                                                                                                         |
| Download      | Download images, architect files at our partner portal<br>on www.fredericia.com                                                                                                                                                                                                                                                                                                                                                                                                                                                                                                                                                         |