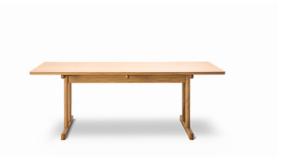

## Mogensen 6386 Table

By Børge Mogensen, 1964

| Model         | 6386 - Mogensen Table, Dining table 245x97.5 cm                                                                                                                                                                                                                 |
|---------------|-----------------------------------------------------------------------------------------------------------------------------------------------------------------------------------------------------------------------------------------------------------------|
| About         | Mogensen's iconic Shaker table in solid oak was designed in 1964, with premium selection solid oak being its highlight. Available with additional plates extending the table top by 40 cm at each end.                                                          |
| Product group | Tables                                                                                                                                                                                                                                                          |
| Measurements  | L: 245 cm, W: 97,5 cm, H: 73 cm                                                                                                                                                                                                                                 |
| Weight        | 66 kg                                                                                                                                                                                                                                                           |
| Materials     | Legs and table top in solid wood. Leg gables<br>mounted with a visible brass screw. Table top of<br>hardwood staves that run the entire length of the<br>table.                                                                                                 |
| Accessories   | Additional leaf. (0286 - Black lacquered)                                                                                                                                                                                                                       |
| Guarantee     | Fredericia Furniture A/S offers a five-year guarantee<br>against manufacturing defects in standard products<br>(materials and construction). Wear and damage to<br>covers, surface treatment, inappropiate use and the<br>like are not covered by the warranty. |
| Download      | Download images, architect files at our partner portal<br>on www.fredericia.com                                                                                                                                                                                 |