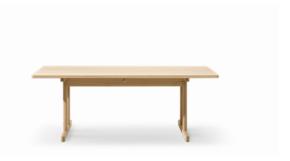

## Mogensen 6286 Table

By Børge Mogensen, 1964

| Model         | 6286 - Mogensen Shaker Table, Dining table<br>195x97.5 cm                                                                                                                                                                                                                                                                                                                                                                                                                                                                                                                                                                               |
|---------------|-----------------------------------------------------------------------------------------------------------------------------------------------------------------------------------------------------------------------------------------------------------------------------------------------------------------------------------------------------------------------------------------------------------------------------------------------------------------------------------------------------------------------------------------------------------------------------------------------------------------------------------------|
| About         | Pure shapes and a humble appearance were key<br>attributes of Børge Mogensen's designs. They were<br>also the guiding principles behind the American<br>Shaker movement, which was Mogensen's source of<br>inspiration for the 6286 Table from 1964, followed by<br>the longer 6386 variant. Allowing the texture and<br>character of the material, in this case, a premium<br>selection of oak, to be the focal point. The use of<br>wood and craftsmanship involved in the making of<br>the 6286 adds an element of authenticity to group<br>dining, conference rooms, exhibition and commercial<br>spaces, as well as private homes. |
| Product group | Tables                                                                                                                                                                                                                                                                                                                                                                                                                                                                                                                                                                                                                                  |
| Measurements  | L: 195 cm, W: 97,5 cm, H: 73 cm                                                                                                                                                                                                                                                                                                                                                                                                                                                                                                                                                                                                         |
| Weight        | 56 kg                                                                                                                                                                                                                                                                                                                                                                                                                                                                                                                                                                                                                                   |
| Materials     | Legs and table top in solid wood. Leg gables<br>mounted with a visible brass screw. Table top of<br>hardwood staves that run the entire length of the<br>table.                                                                                                                                                                                                                                                                                                                                                                                                                                                                         |
| Accessories   | Additional leaf (0286 - Black lacquered)                                                                                                                                                                                                                                                                                                                                                                                                                                                                                                                                                                                                |
| Guarantee     | Fredericia Furniture A/S offers a five-year guarantee<br>against manufacturing defects in standard products<br>(materials and construction). Wear and damage to<br>covers, surface treatment, inappropiate use and the<br>like are not covered by the warranty.                                                                                                                                                                                                                                                                                                                                                                         |
| Download      | Download images, architect files at our partner portal<br>on www.fredericia.com                                                                                                                                                                                                                                                                                                                                                                                                                                                                                                                                                         |