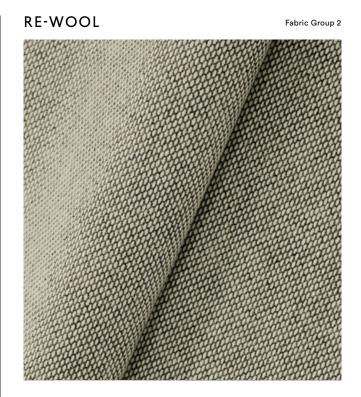

#### CANVAS, FAME, FIORD, REMIX, CAPTURE, RE-WOOL

**Calmo 1-Seater** by Hugo Passos. Fabric: Fiord, 391.

Fabric Group 2

CAPTURE

**61134** Dark brown

**68148** Olive

**60999** Black

**61131** Cognac

**64167** Deep red FIORD

| About               | A soft, nubby surface and subtle colour blends wool fabric. Suitable for all upholstery.                                                                                                                         |
|---------------------|------------------------------------------------------------------------------------------------------------------------------------------------------------------------------------------------------------------|
| Composition         | 92% wool, 8% polyamide                                                                                                                                                                                           |
| Martindale          | 60.000                                                                                                                                                                                                           |
| Environment         | EU Ecolabel                                                                                                                                                                                                      |
| Flame resistance    | BS 5852 Crib 5 with treatment, BS 5852 part 1, DIN 4102<br>B2, EN 1021-1/2, IMO FTP Code 2010 Part 8, NF D 60 013<br>UNI 9175 1IM, US Cal. Bull. 117-2013, AS/NZS 3837, class 2<br>SN 198 898 5.3 with treatment |
| Pilling             | 4-5                                                                                                                                                                                                              |
| Lightfastness       | 6                                                                                                                                                                                                                |
| More info           | kvadrat.dk                                                                                                                                                                                                       |
| Total no of colours | 27                                                                                                                                                                                                               |