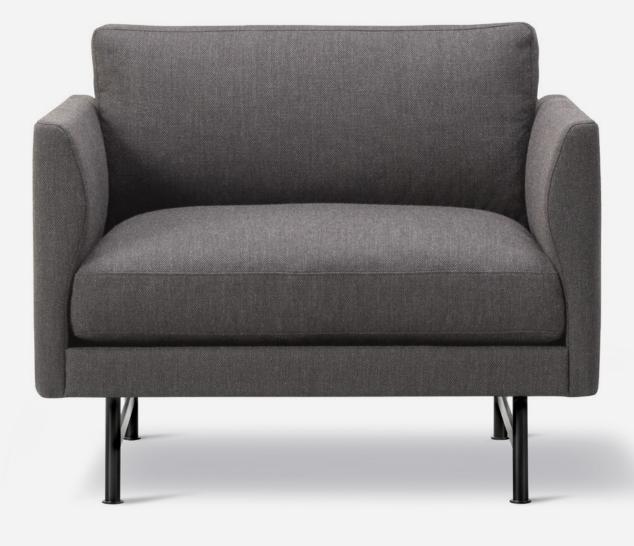

#### CANVAS, FAME, FIORD, REMIX, CAPTURE, RE-WOOL

**Calmo 1-Seater** by Hugo Passos. Fabric: Fiord, 391.

Fabric Group 2

CAPTURE