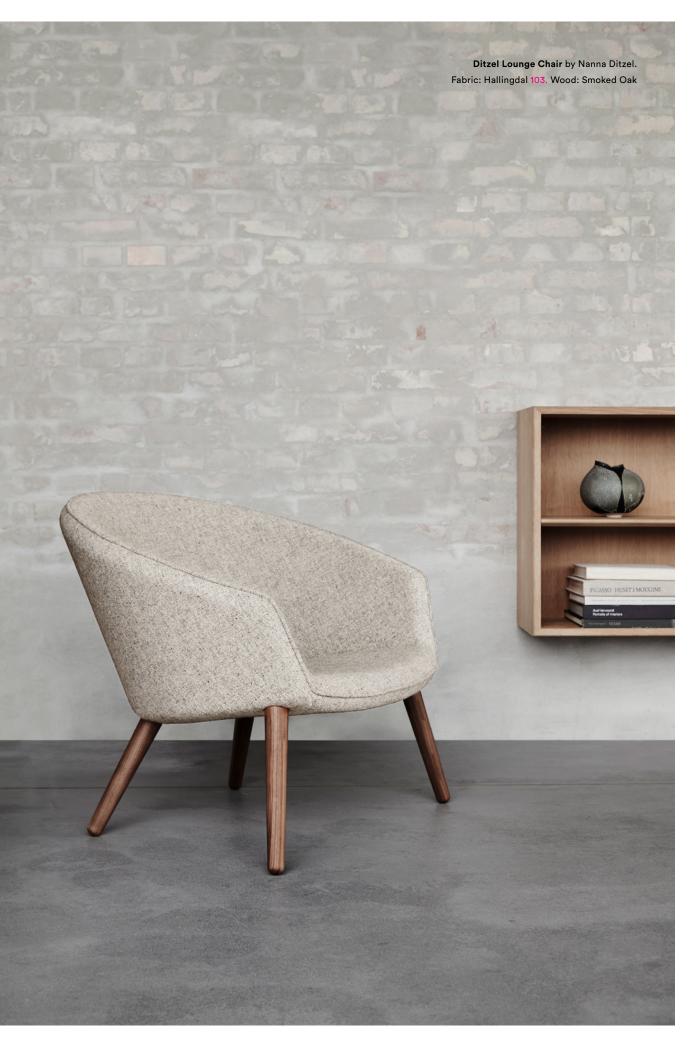

#### HALLINGDAL 65

Fabric Group 2

| About               | Classic wool-viscose blend with voluminous grip and a<br>large scale of colour blends. Suitable for all upholstery.<br>Designed by Nanna Ditzel in 1965.                                                                                           |
|---------------------|----------------------------------------------------------------------------------------------------------------------------------------------------------------------------------------------------------------------------------------------------|
| Composition         | 70% wool, 30% viscose                                                                                                                                                                                                                              |
| Martindale          | 100.000                                                                                                                                                                                                                                            |
| Environment         | EU Ecolabel                                                                                                                                                                                                                                        |
| Flame resistance    | AS/NZS 1530.3, AS/NZS 3837, BS 5852 Crib 5, BS 5852<br>part 1, EN 1021-1/2, IMO FTP Code 2010 Part 8, NF D<br>60 013, NFPA 260, SN 198 898 5.3 with treatment, UNI<br>9175 1IM, US Cal. Bull. 117-2013, ÖNORM B1/ Q1, BS 5852<br>ignition source 3 |
| Pilling             | 3                                                                                                                                                                                                                                                  |
| Lightfastness       | 7                                                                                                                                                                                                                                                  |
| More info           | kvadrat.dk                                                                                                                                                                                                                                         |
| Total no of colours | 56                                                                                                                                                                                                                                                 |