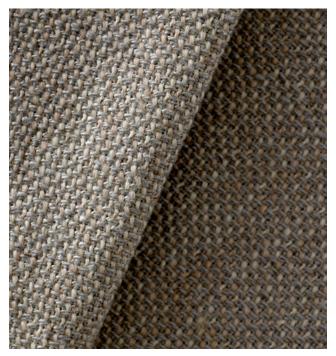

### CANVAS

| Flat wool textile with subtle striped texture. Large scale of colour blends.                                                                                                                                                       |
|------------------------------------------------------------------------------------------------------------------------------------------------------------------------------------------------------------------------------------|
| 90% wool, 10% polyamide                                                                                                                                                                                                            |
| 100.000                                                                                                                                                                                                                            |
| EU Ecolabel                                                                                                                                                                                                                        |
| AS/NZS 1530.3, BS 5852 part 1, EN 1021-1/2, IMO FTP<br>Code 2010 Part 8, NF D 60 013, NFPA 260, SN 198 898<br>5.3 with treatment, UNI 9175 1IM, US Cal. Bull. 117-2013,<br>ÖNORM B1/ Q1, BS 5852 ignition source 3, BS 5852 Crib 5 |
| 4                                                                                                                                                                                                                                  |
| 6                                                                                                                                                                                                                                  |
| kvadrat.dk                                                                                                                                                                                                                         |
| 46                                                                                                                                                                                                                                 |
|                                                                                                                                                                                                                                    |

**61134** Dark brown

**68148** Olive

**60999** Black

**61131** Cognac

**64167** Deep red FIORD

| About               | A soft, nubby surface and subtle colour blends wool fabric. Suitable for all upholstery.                                                                                                                         |
|---------------------|------------------------------------------------------------------------------------------------------------------------------------------------------------------------------------------------------------------|
| Composition         | 92% wool, 8% polyamide                                                                                                                                                                                           |
| Martindale          | 60.000                                                                                                                                                                                                           |
| Environment         | EU Ecolabel                                                                                                                                                                                                      |
| Flame resistance    | BS 5852 Crib 5 with treatment, BS 5852 part 1, DIN 4102<br>B2, EN 1021-1/2, IMO FTP Code 2010 Part 8, NF D 60 013<br>UNI 9175 1IM, US Cal. Bull. 117-2013, AS/NZS 3837, class 2<br>SN 198 898 5.3 with treatment |
| Pilling             | 4-5                                                                                                                                                                                                              |
| Lightfastness       | 6                                                                                                                                                                                                                |
| More info           | kvadrat.dk                                                                                                                                                                                                       |
| Total no of colours | 27                                                                                                                                                                                                               |