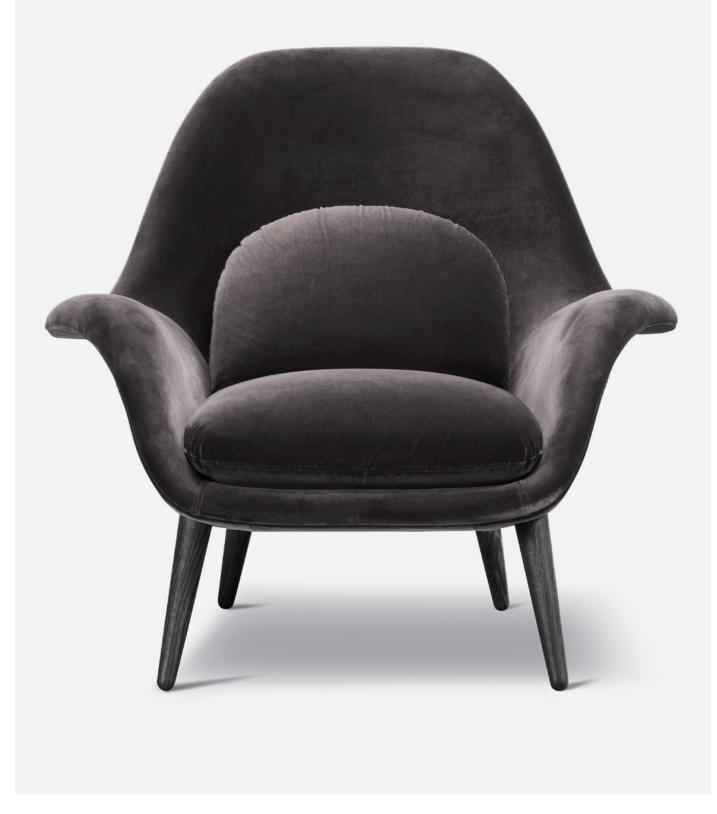

#### CANVAS, FAME, FIORD, REMIX, CAPTURE, RE-WOOL

**Calmo 1-Seater** by Hugo Passos. Fabric: Fiord, 391.

Fabric Group 2

CAPTURE