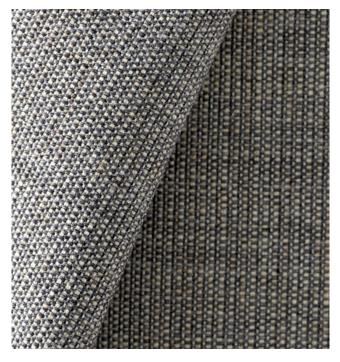

# Slender Wool Fabrics

The group of slender wool fabrics are perfect for sleek shapes and relatively easy to clean. The natural properties of wool intrinsic to this group boast an amazing array of features. Wool is naturally flame retardant and soil resistant. It is very comfortable because it absorbs humidity without causing it to feel moist. It also tempers the body.