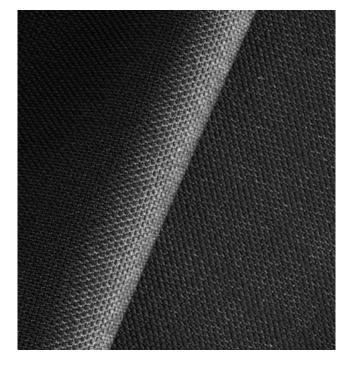

### CANVAS

| Flat wool textile with subtle striped texture. Large scale of colour blends.                                                                                                                                                       |
|------------------------------------------------------------------------------------------------------------------------------------------------------------------------------------------------------------------------------------|
| 90% wool, 10% polyamide                                                                                                                                                                                                            |
| 100.000                                                                                                                                                                                                                            |
| EU Ecolabel                                                                                                                                                                                                                        |
| AS/NZS 1530.3, BS 5852 part 1, EN 1021-1/2, IMO FTP<br>Code 2010 Part 8, NF D 60 013, NFPA 260, SN 198 898<br>5.3 with treatment, UNI 9175 1IM, US Cal. Bull. 117-2013,<br>ÖNORM B1/ Q1, BS 5852 ignition source 3, BS 5852 Crib 5 |
| 4                                                                                                                                                                                                                                  |
| 6                                                                                                                                                                                                                                  |
| kvadrat.dk                                                                                                                                                                                                                         |
| 46                                                                                                                                                                                                                                 |
|                                                                                                                                                                                                                                    |

| About               | Capture is a lightly felted and multi-coloured wool fabric<br>in a casual yet sophisticated tweed look                           |
|---------------------|----------------------------------------------------------------------------------------------------------------------------------|
| Composition         | 85% New Zealand wool, 15% polyamide                                                                                              |
| Martindale          | 100.000                                                                                                                          |
| Environment         | STANDARD 100 by OEKO-TEX®, EU Ecolabel                                                                                           |
| Flame resistance    | BS EN 1021 1&2 Cigarette and Match, BS 5852 Part 1 0,1<br>Cigarette & match, Class Uno UNI 9175 Class 1 I EMME<br>CA TB 117-2013 |
| Pilling             | 4-5                                                                                                                              |
| Lightfastness       | 5-7                                                                                                                              |
| More info           | gabriel.dk                                                                                                                       |
| Total no of colours | 25                                                                                                                               |
|                     |                                                                                                                                  |