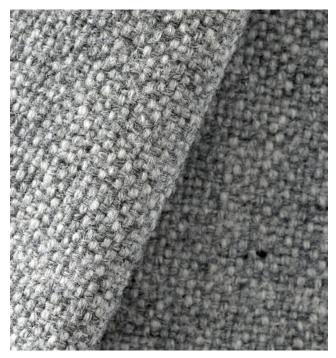

# Slender Wool Fabrics

The group of slender wool fabrics are perfect for sleek shapes and relatively easy to clean. The natural properties of wool intrinsic to this group boast an amazing array of features. Wool is naturally flame retardant and soil resistant. It is very comfortable because it absorbs humidity without causing it to feel moist. It also tempers the body.