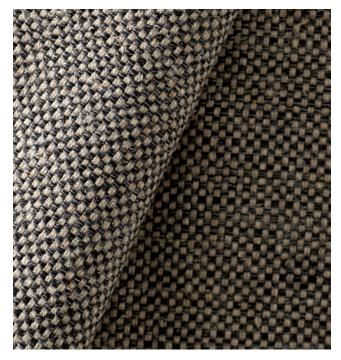

Fabric Group 2

| About               | Tightly woven wool textile in three-colour mix.                                                                                                                                                                                                                           |
|---------------------|---------------------------------------------------------------------------------------------------------------------------------------------------------------------------------------------------------------------------------------------------------------------------|
| Composition         | 90% wool, 10% polyamide                                                                                                                                                                                                                                                   |
| Martindale          | 100.000                                                                                                                                                                                                                                                                   |
| Environment         | EU Ecolabel                                                                                                                                                                                                                                                               |
| Flame resistance    | AS/NZS 3837, class 2, BS 5852 part 1, EN 1021-1/2, IMO<br>FTP Code 2010 Part 8, NF D 60 013, NFPA 260, SN 198 898<br>5.3 with treatment, UNI 9175 1IM, US Cal. Bull. 117-2013<br>ÖNORM B1/ Q1, BS 5852 Crib 5 with treatment, AS/NZS<br>1530.3, BS 5852 ignition source 3 |
| Pilling             | 4                                                                                                                                                                                                                                                                         |
| Lightfastness       | 5                                                                                                                                                                                                                                                                         |
| More info           | kvadrat.dk                                                                                                                                                                                                                                                                |
| Total no of colours | 54                                                                                                                                                                                                                                                                        |
|                     |                                                                                                                                                                                                                                                                           |

#### TONUS 4

Fabric Group 2

| About               | Classic plain-weave wool fabric with a comfortable soft touch and luxurious density.                                                                                                                  |
|---------------------|-------------------------------------------------------------------------------------------------------------------------------------------------------------------------------------------------------|
| Composition         | 90% wool, 10% helanca                                                                                                                                                                                 |
| Martindale          | 100.000                                                                                                                                                                                               |
| Environment         | EU Ecolabel                                                                                                                                                                                           |
| Flame resistance    | AS/NZS 1530.3, BS 5852 part 1, EN 1021-1/2, IMO FTP<br>Code 2010 Part 8, NF D 60 013, NFPA 260, SN 198 898<br>5.3 with treatment, UNI 9175 1IM, US Cal. Bull. 117-2013,<br>ÖNORM B1/ Q1, BS 5852 Crib |
| Pilling             | 3                                                                                                                                                                                                     |
| Lightfastness       | 6-7                                                                                                                                                                                                   |
| More info           | kvadrat.dk                                                                                                                                                                                            |
| Total no of colours | 47                                                                                                                                                                                                    |