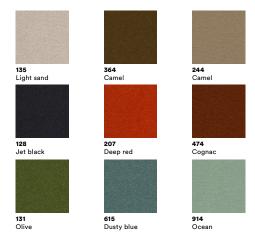

**154** Charcoal

04201 Charcoal

**05103** Light sand

**05402** Deep red

**124** Cool grey

**61134** Dark brown

**68148** Olive

**60999** Black

**61131** Cognac

**64167** Deep red FIORD

| About               | A soft, nubby surface and subtle colour blends wool fabric. Suitable for all upholstery.                                                                                                                         |
|---------------------|------------------------------------------------------------------------------------------------------------------------------------------------------------------------------------------------------------------|
| Composition         | 92% wool, 8% polyamide                                                                                                                                                                                           |
| Martindale          | 60.000                                                                                                                                                                                                           |
| Environment         | EU Ecolabel                                                                                                                                                                                                      |
| Flame resistance    | BS 5852 Crib 5 with treatment, BS 5852 part 1, DIN 4102<br>B2, EN 1021-1/2, IMO FTP Code 2010 Part 8, NF D 60 013<br>UNI 9175 1IM, US Cal. Bull. 117-2013, AS/NZS 3837, class 2<br>SN 198 898 5.3 with treatment |
| Pilling             | 4-5                                                                                                                                                                                                              |
| Lightfastness       | 6                                                                                                                                                                                                                |
| More info           | kvadrat.dk                                                                                                                                                                                                       |
| Total no of colours | 27                                                                                                                                                                                                               |

961 Olive

**751** Dusty blue

Fabric Group 2

**191** Charcoal

991 Ancient green