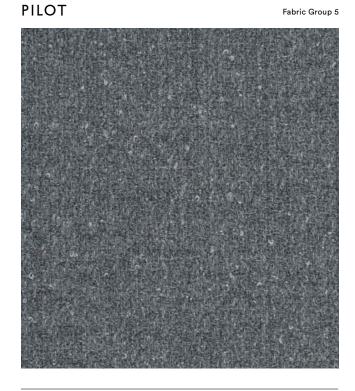

#### NOISE

Fabric Group 5

| Wool blend in which strong diagonal stripes are broken up by flecks of sharp or neutral colours.                                                            |
|-------------------------------------------------------------------------------------------------------------------------------------------------------------|
| 96% wool, 4% polyamide                                                                                                                                      |
| 30.000                                                                                                                                                      |
| EU Ecolabel                                                                                                                                                 |
| BS 5852 part 1, DIN 4102 B2, EN 1021-1/2, IMO FTP Code<br>2010 Part 8, NF D 60 013, UNI 9175 1IM, US Cal. Bull. 117-<br>2013, BS 5852 Crib 5 with treatment |
| 4                                                                                                                                                           |
| 6-7                                                                                                                                                         |
| kvadratrafsimons.com                                                                                                                                        |
| 10                                                                                                                                                          |
|                                                                                                                                                             |