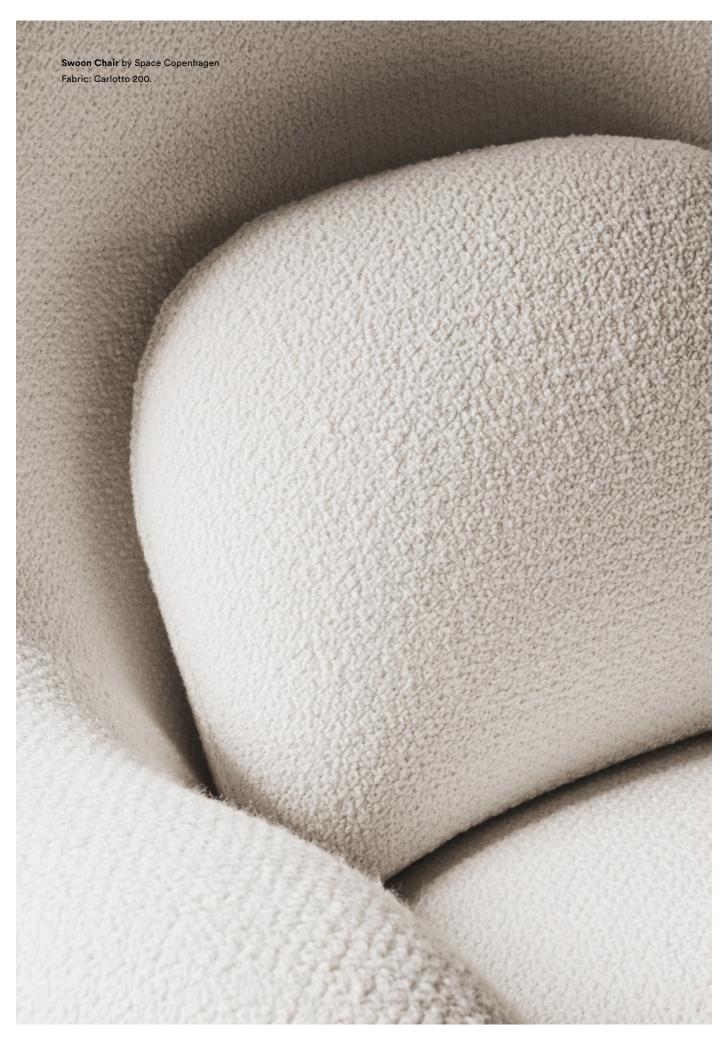

#### BYRAM, GENTLE, GRAND MOHAIR, HARALD, SAVOY

Swoon Lounge Chair by Space Copenhagen. Fabric: Harald, 242. Wood: Black lacquered

**GENTLE 2** 