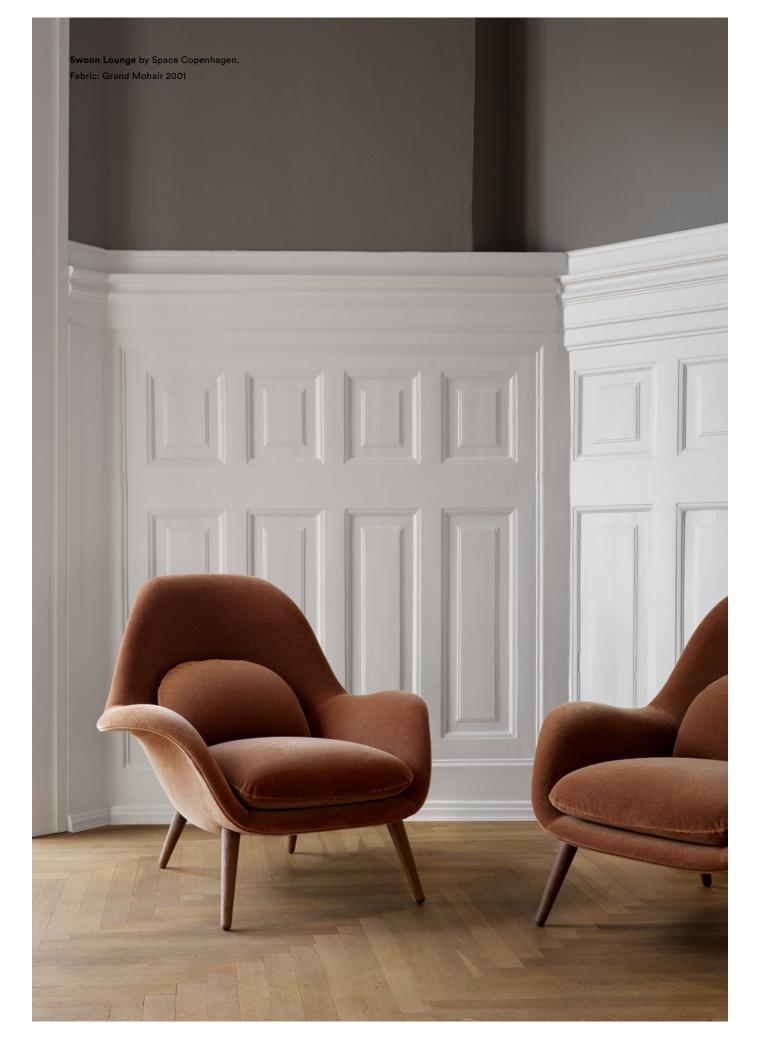

#### BYRAM, GENTLE, GRAND MOHAIR, HARALD, SAVOY

Swoon Lounge Chair by Space Copenhagen. Fabric: Harald, 242. Wood: Black lacquered

**GENTLE 2** 