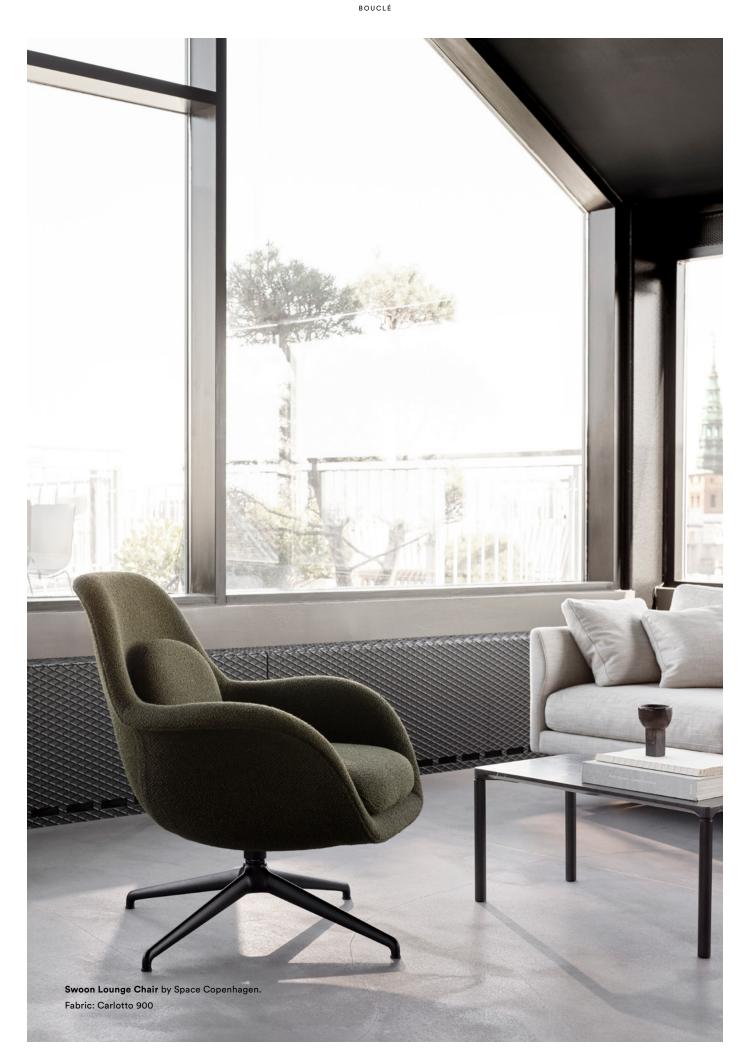

## Bouclé

Given the three-dimensional surface texture, bouclé adds depth and a lush sense of luxury to any furniture or design. Primarily composed of wool, the fabrics in this group are naturally flame retardant and soil resistant. The bouclés vary from heavy and plush to more slender bouclé, where the binding adds vibrancy to tight upholsteries.

#### CARLOTTO, PILOT

#### CARLOTTO

Fabric Group 2

| About               | Voluminous wool bouclé with a very soft surface and<br>structure. High wear resistance and suitable for both<br>private and public use. Made in Italy and supplied directly<br>to Fredericia. |
|---------------------|-----------------------------------------------------------------------------------------------------------------------------------------------------------------------------------------------|
| Composition         | 38% wool, 37% polyacrylic, 18% polyester, 7% cotton                                                                                                                                           |
| Martindale          | 100.000                                                                                                                                                                                       |
| Environment         | Oeko-Tex                                                                                                                                                                                      |
| Flame resistance    | BS 5852 : 2006 - Source 0, BS 5852 : 2006 - Source 1                                                                                                                                          |
| Pilling             | 4                                                                                                                                                                                             |
| Lightfastness       | 4-5                                                                                                                                                                                           |
| More info           | fredericia.com                                                                                                                                                                                |
| Total no of colours | 6                                                                                                                                                                                             |
|                     |                                                                                                                                                                                               |