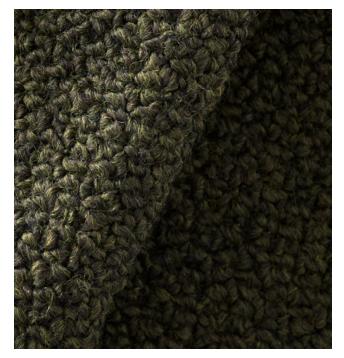

## Bouclé

Given the three-dimensional surface texture, bouclé adds depth and a lush sense of luxury to any furniture or design. Primarily composed of wool, the fabrics in this group are naturally flame retardant and soil resistant. The bouclés vary from heavy and plush to more slender bouclé, where the binding adds vibrancy to tight upholsteries.

#### CARLOTTO, PILOT