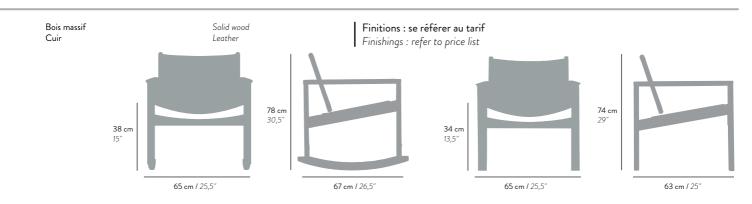

Le fauteuil **Pegle**v est d'une élégance simple et moderne. Sa silhouette singulière donnent à cette création iconique et très confortable une touche intemporelle.

The **PegLev** armchair has a natural stylishness underlined by its both simple and modern lines. Peglev is an iconic and very comfortable timeless armchair.