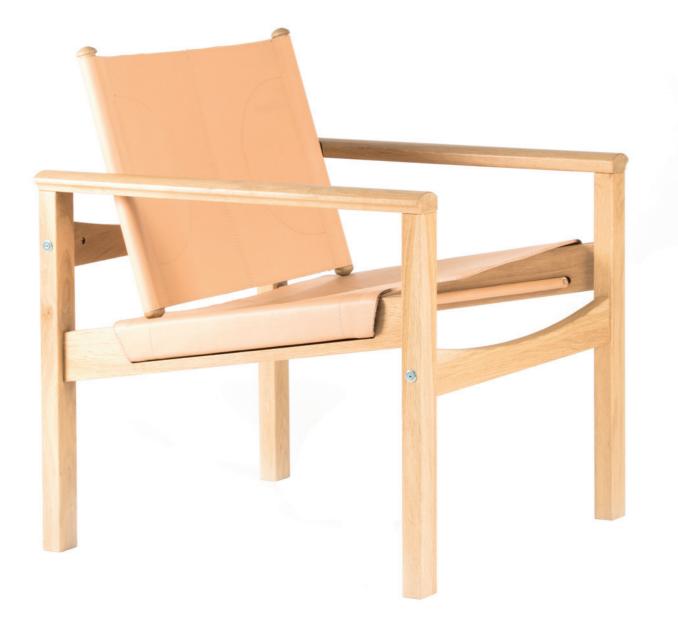

Le fauteuil **Pegle**v est d'une élégance simple et moderne. Sa silhouette singulière donnent à cette création iconique et très confortable une touche intemporelle.

The **PegLev** armchair has a natural stylishness underlined by its both simple and modern lines. Peglev is an iconic and very comfortable timeless armchair.