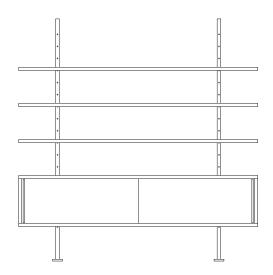

## RICHARD LAMPERT www.richard-lampert.de

Eiermann Shelving System

Design: Egon Eiermann, 1932

Tubular steel ø 30mm with feet: white RAL 9010, black RAL 9005, basalt grey RAL 7012 or stainless steel. Wall fittings and shelf supports: stainless steel or blackened for black tubes; height: 2000 or 2380 mm. Special heights see below.

| le                                                                                                 | ength (width) | melamine, white<br>white edge | solid oak, natural,<br>lacquered silk-matt |
|----------------------------------------------------------------------------------------------------|---------------|-------------------------------|--------------------------------------------|
| Shelving for wall mounting                                                                         | 1400 mm       | X                             | x                                          |
| 5 shelves, without container                                                                       | 1600 mm       | Χ                             | X                                          |
| unit                                                                                               | 2000 mm       | Х                             | X                                          |
| 1 shelf, depth 330 mm                                                                              | 1400 mm       | Х                             | X                                          |
|                                                                                                    | 1600 mm       | Χ                             | Χ                                          |
|                                                                                                    | 2000 mm       | Χ                             | Х                                          |
| 1 shelf, depth 450 mm                                                                              | 1400 mm       | X                             | X                                          |
|                                                                                                    | 1600 mm       | Χ                             | Χ                                          |
|                                                                                                    | 2000 mm       | Χ                             | Х                                          |
| fittings for floor-ceiling compression                                                             |               | Х                             | Х                                          |
| leveling feet<br>for uneven floors                                                                 |               | Х                             | х                                          |
| storage unit with aluminium                                                                        | 1600 mm       | X                             | X                                          |
| doors and back<br>h: 420 mm, d: 490 mm                                                             | 2000 mm       | Х                             | Х                                          |
| desk panel<br>1000 × 600 × 750 mm<br>frame white RAL 9010, black<br>RAL 9005, basalt grey RAL 7012 |               | X                             | Х                                          |

**Please note:** Special heights available up to 2800 mm. Special height surcharge: 200 euros. Heights smaller than 2000 mm without surcharge. For shelves with a length of 1400 mm or 1600 mm the space between the vertical supports is 900 mm; for shelves with a length of 2000 mm the space is 1350 mm. For ceiling compression, we need your exact ceiling heights (possible up to a max. height of 2800 mm).