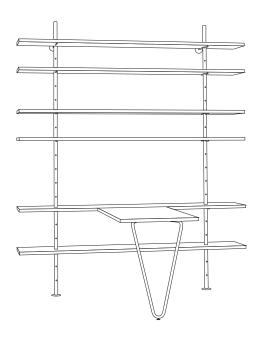

## Eiermann Shelving System Accessories

Design: Eric Degenhardt, 2006

steel, powder coated

Χ

left side or right side width  $\times$  height: 216 × 181 mm

reed green RAL 6013

bookend

Χ

magazine box

width  $\times$  height: 216 × 292 mm

cream RAL 9001

desk

for 2000 mm-wide shelves only total width: 930 mm book rest width: 430 mm

cream RAL 9001