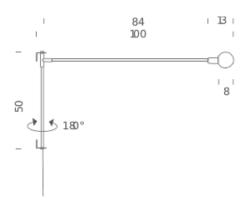

## MINI POTENCE PIVOTANTE

Charlotte Perriand

Embossed wall lamp inspired by the boom of sailboats. In aluminum and metal painted matt black, also available in the MINI version with reduced dimensions.

The original version is equipped with the E27 Globo bulb, while the MINI version is available with a G9 socket and an opal sandblasted glass diffuser. The arm fixed to the wall rotates on the horizontal axis, describing an angle of almost 180  $^{\circ}$ .