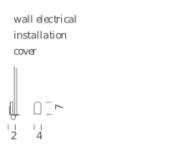

max power allowed 25W HALO bulb, cover for direct wall electrical installation (no plug) on accessory, dimmable (only with direct wall electrical installation), cable length

2,5m

Net lamp weight 1 kg

Codes Structure