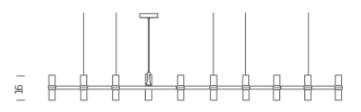

# CROWN PLANA LINEA

Jehs + Laub

Family composed by pendant chandeliers whose shape is inspired by the outline of the snow crystal. Modular lamps realized with a diecasted aluminium structure and sandblasted glass diffusers. Structure is available in different versions hand polished aluminium, glossy gold plated or black plated, painted in matt white, matt black, or matt gold. Widespread light. Double switch for the Summa and Magnum versions. The pendant versions are equipped with transparent cable, red cable on request.

## Structure/Diffuser

white/white black/white polished/white gold painted/white gold plated/white black plated/white

Dimension: 120x200x22 cm / Gross weight: 16 kg