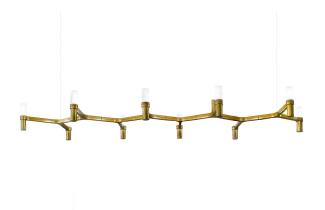

# CROWN PLANA LINEA

Jehs + Laub

Family composed by pendant chandeliers whose shape is inspired by the outline of the snow crystal. Modular lamps realized with a diecasted aluminium structure and sandblasted glass diffusers. Structure is available in different versions hand polished aluminium, glossy gold plated or black plated, painted in matt white, matt black, or matt gold. Widespread light. Double switch for the Summa and Magnum versions. The pendant versions are equipped with transparent cable, red cable on request.