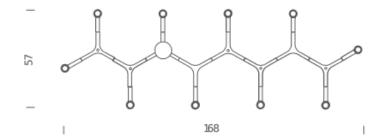

# CROWN PLANA LINEA

Jehs + Laub

Family composed by pendant chandeliers whose shape is inspired by the outline of the snow crystal. Modular lamps realized with a diecasted aluminium structure and sandblasted glass diffusers. Structure is available in different versions hand polished aluminium, glossy gold plated or black plated, painted in matt white, matt black, or matt gold. Widespread light. Double switch for the Summa and Magnum versions. The pendant versions are equipped with transparent cable, red cable on request.

## Structure/Diffuser

white/white black/white polished/white gold painted/white gold plated/white black plated/white

Dimension: 120x200x22 cm / Gross weight: 16 kg