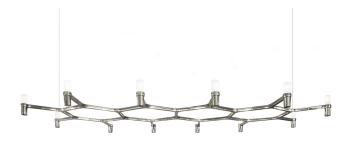

## CROWN PLANA MAJOR

Jehs + Laub

Family composed by pendant chandeliers whose shape is inspired by the outline of the snow crystal. Modular lamps realized with a diecasted aluminium structure and sandblasted glass diffusers. Structure is available in different versions hand polished aluminium, glossy gold plated or black plated, painted in matt white, matt black, or matt gold. Widespread light. Double switch for the Summa and Magnum versions. The pendant versions are equipped with transparent cable, red cable on request.