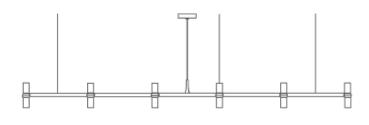

## CROWN PLANA MAJOR

Jehs + Laub

Family composed by pendant chandeliers whose shape is inspired by the outline of the snow crystal. Modular lamps realized with a diecasted aluminium structure and sandblasted glass diffusers. Structure is available in different versions hand polished aluminium, glossy gold plated or black plated, painted in matt white, matt black, or matt gold. Widespread light. Double switch for the Summa and Magnum versions. The pendant versions are equipped with transparent cable, red cable on request.

**PACKAGE** 

Package 01 Dimension: 120x200x22 cm / Gross

weight: 17,5 kg

186

**NEMO** - www.nemolighting.com