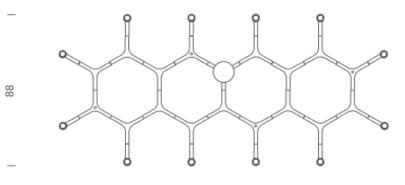

## CROWN PLANA MAJOR

Jehs + Laub

Family composed by pendant chandeliers whose shape is inspired by the outline of the snow crystal. Modular lamps realized with a diecasted aluminium structure and sandblasted glass diffusers. Structure is available in different versions hand polished aluminium, glossy gold plated or black plated, painted in matt white, matt black, or matt gold. Widespread light. Double switch for the Summa and Magnum versions. The pendant versions are equipped with transparent cable, red cable on request.