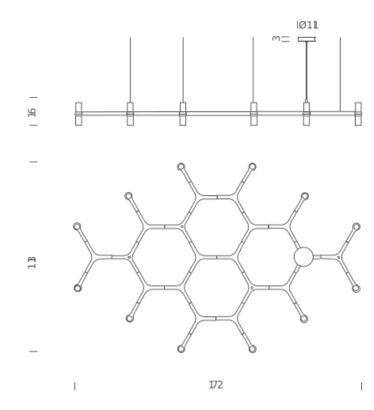

## HALO/LED

**LAMPING** 

Source halopin G9 QT-14

Total power 12x25W Emission diffused

Switching dimmable, according to bulb

Tension 110/230V

Materials aluminium + glass

Notes cable length max 2,5m; LED version with

kit G9 LED NEMO

Net lamp weight 7 kg

Codes Structure/Diffuser

CRO HWW 57 white/white
CRO HNW 57 black/white
CRO HLW 57 polished/white
CRO HGW 57 gold painted/white
CRO HOW 57 gold plated/white
CRO HPW 57 black plated/white

**PACKAGE** 

Package 01 Dimension: 120x200x22 cm / Gross

weight: 18 kg