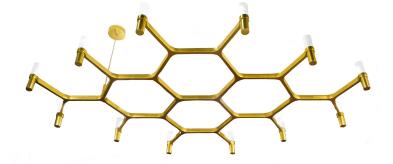

## CROWN PLANA MEGA

Jehs + Laub

Family composed by pendant chandeliers whose shape is inspired by the outline of the snow crystal. Modular lamps realized with a diecasted aluminium structure and sandblasted glass diffusers. Structure is available in different versions hand polished aluminium, glossy gold plated or black plated, painted in matt white, matt black, or matt gold. Widespread light. Double switch for the Summa and Magnum versions. The pendant versions are equipped with transparent cable, red cable on request.

## HALO/LED

**LAMPING** 

Source halopin G9 QT-14

Total power 12x25W Emission diffused

Switching dimmable, according to bulb

Tension 110/230V

Materials aluminium + glass

Notes cable length max 2,5m; LED version with

kit G9 LED NEMO

Net lamp weight 7 kg

Codes Structure/Diffuser

CRO HWW 57 white/white
CRO HNW 57 black/white
CRO HLW 57 polished/white
CRO HGW 57 gold painted/white
CRO HOW 57 gold plated/white
CRO HPW 57 black plated/white